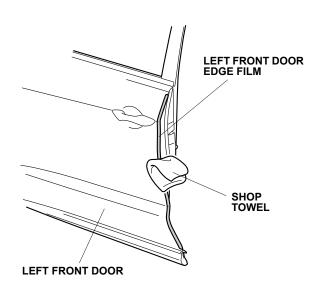

14. Starting from the center and working outward, use your finger and the soft sleeve to fold the left front door edge film inside the left front door as shown. Move the soft sleeve in one direction only. Do not damage the door seam sealant.

16. Spray the outside of the left rear door where the left rear door edge film will attach with the 3M protective tape application solution.

NOTE: Spray only the outer surface.

- 17. Open the left rear door.
- 15. Using a shop towel, wipe the excess 3M protective tape application solution from the left front door edge film. Allow the left front door edge film to dry thoroughly.