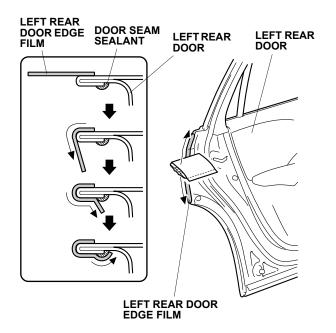

14. Starting from the center and working outward, use your finger and the soft sleeve to fold the left front door edge film inside the left front door as shown. Move the soft sleeve in one direction only. Do not damage the door seam sealant.

22. Starting from the center and working outward, use your finger and the soft sleeve to fold the left rear door edge film inside the left rear door as shown. Move the soft sleeve in one direction only. Do not damage the door seam sealant.