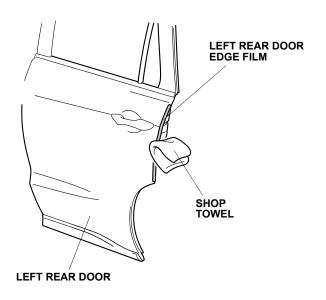

23. Using a shop towel, wipe the excess 3M protective tape application solution from the left rear door edge film. Allow the left rear door edge film to dry thoroughly.

24. Repeat steps 1 through 23 to install the door edge film on the right side of the vehicle.