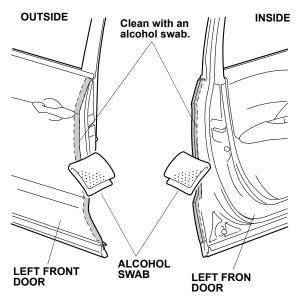

- 1. Open the left front door.
- 2. Using an alcohol swab, thoroughly clean the area where the left front door edge film will attach.

- 3. Close the left front door.
- 4. Open the left rear door.
- 5. Using an alcohol swab, thoroughly clean the area where the left rear door edge film will attach.