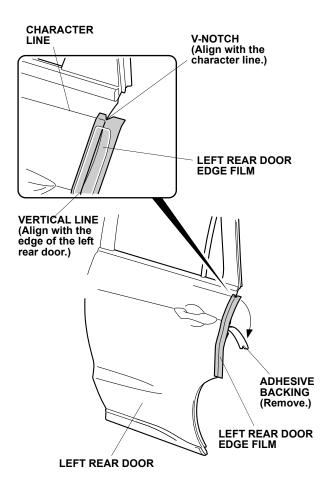

18. Peel back the adhesive backing from the left rear door edge film partway and align the v-notch on the left rear door edge film to the character line on the left rear door.

19. Align the vertical line on the left rear door edge film to the edge of the left rear door. While applying light pressure, carefully remove the adhesive backing.

20. Starting from the center and working outward, use the soft sleeve to smooth out the left rear door edge film. Move the soft sleeve in one direction only.

21. Slowly remove the protective film from the left rear door edge film.