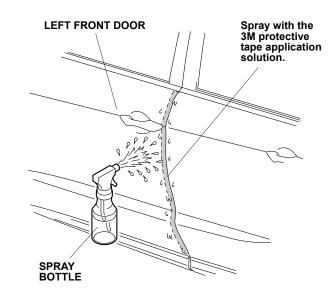

- 6. Close the left rear door.
- 7. Using a spray bottle with the 3M protective tape application solution, spray the outside of the left front door where the left front door edge film will attach. NOTE: Spray only the outer surface.