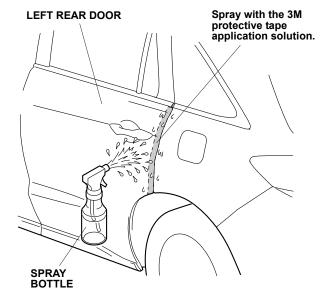

16. Spray the outside of the left rear door where the left rear door edge film will attach with the 3M protective tape application solution.

NOTE: Spray only the outer surface.

- 17. Open the left rear door.
- 15. Using a shop towel, wipe the excess 3M protective tape application solution from the left front door edge film. Allow the left front door edge film to dry thoroughly.