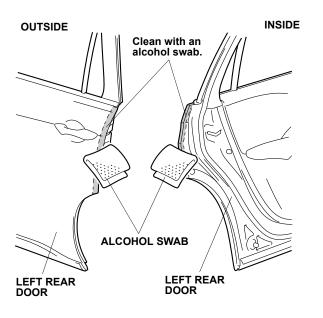

- 1. Open the left front door.
- 2. Using an alcohol swab, thoroughly clean the area where the left front door edge film will attach.

- 3. Close the left front door.
- 4. Open the left rear door.
- 5. Using an alcohol swab, thoroughly clean the area where the left rear door edge film will attach.