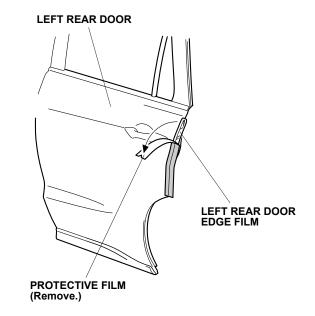

20. Starting from the center and working outward, use the soft sleeve to smooth out the left rear door edge film. Move the soft sleeve in one direction only.

21. Slowly remove the protective film from the left rear door edge film.