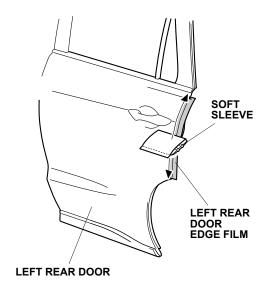

20. Starting from the center and working outward, use the soft sleeve to smooth out the left rear door edge film. Move the soft sleeve in one direction only.

21. Slowly remove the protective film from the left rear door edge film.

22. Starting from the center and working outward, use your finger and the soft sleeve to fold the left rear door edge film inside the left rear door as shown. Move the soft sleeve in one direction only. Do not damage the door seam sealant.