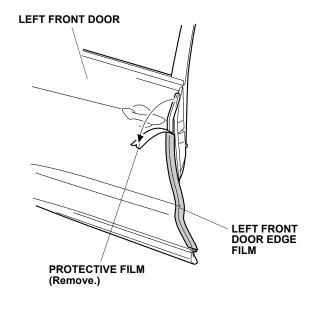

- 12. Starting from the center and working outward, use the soft sleeve to smooth out the left front door edge film. Move the soft sleeve in one direction only.
- 13. Slowly remove the protective film from the left front door edge film.