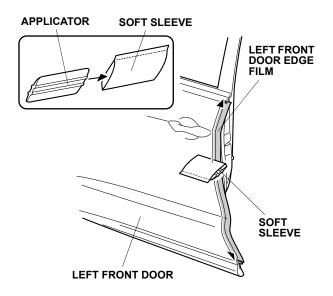

23. Using a shop towel, wipe the excess 3M protective tape application solution from the left rear door edge film. Allow the left rear door edge film to dry thoroughly.

24. Repeat steps 1 through 23 to install the door edge film on the right side of the vehicle.