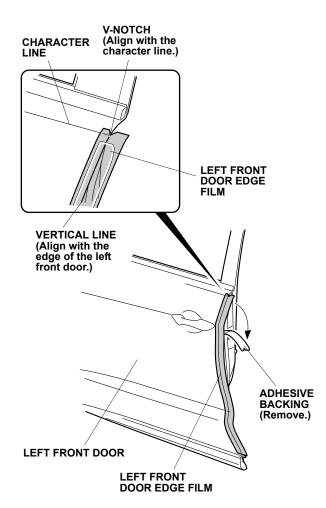

8. Open the left front door.

9. Peel back the adhesive backing from the left front door edge film partway and align the v-notch on the left front door edge film to the character line on the left front door.

10. Align the vertical line on the left front door edge film to the edge of the left front door. While applying light pressure, carefully remove the adhesive backing.

11. Insert the applicator into the soft sleeve.