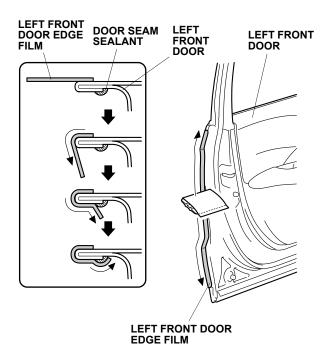

14. Starting from the center and working outward, use your finger and the soft sleeve to fold the left front door edge film inside the left front door as shown. Move the soft sleeve in one direction only. Do not damage the door seam sealant.