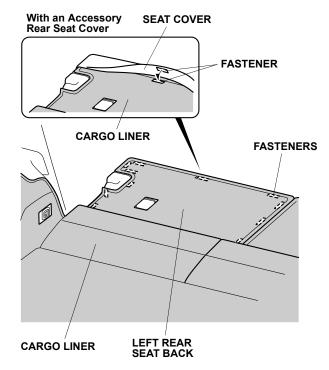

5. Insert the left floor flap into the pocket in the cargo liner.

6. Secure the cargo liner to the left rear seat back with the fasteners. If the vehicle is equipped with a rear seat cover, release one fastener, fasten the cargo liner to the seat-back, then secure the seat cover to the cargo liner.

7. Repeat steps 5 and 6 to secure the right side of the cargo liner.