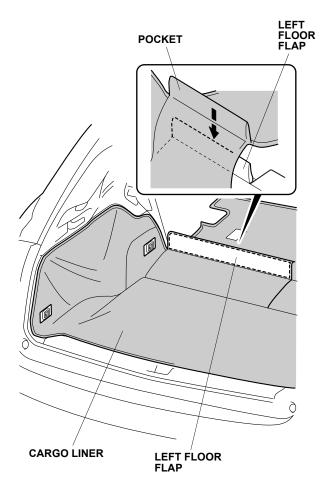

5. Insert the left floor flap into the pocket in the cargo liner.

6. Secure the cargo liner to the left rear seat back with the fasteners. If the vehicle is equipped with a rear seat cover, release one fastener, fasten the cargo liner to the seat-back, then secure the seat cover to the cargo liner.