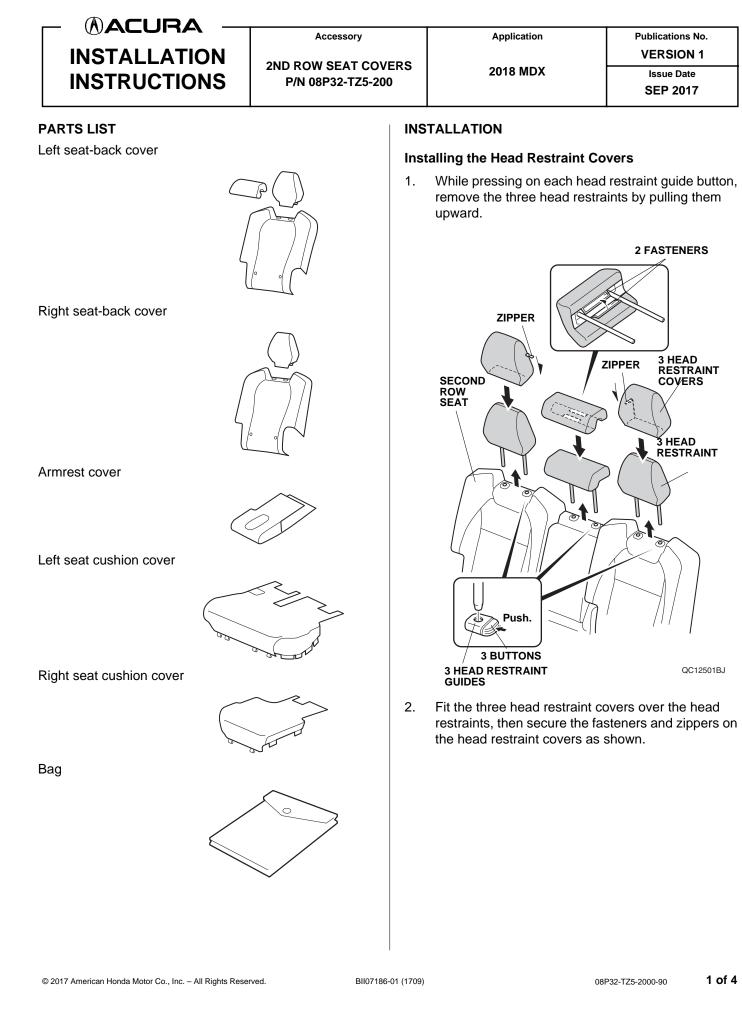

# Installing the Left Seat-Back Cover

3. Fold down the second row seat armrest. Install the left seat-back cover to the left second row seat-back. Insert the left seat-back cover under each head restraint guide. Secure the fasteners to the left second row seat-back, and insert the plate into the left second row seat-back.