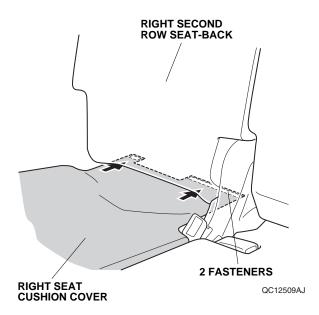

## Installing the Right Seat Cushion Cover

10. Install the right seat cushion cover to the right second row seat cushion. Insert the five tabs under the right second row seat cushion. Attach the two hooks to the trim hook of the right seat cushion cover.

11. Insert the right seat cushion cover between the right second row seat-back and right second row seat cushion, and secure the fasteners to the right second row seat cushion.

12. Install the head restraints.