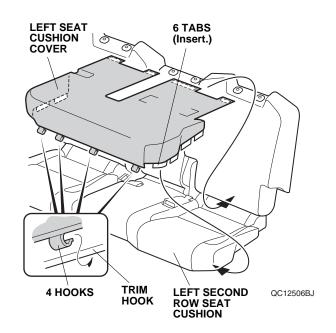

## Installing the Left Seat Cushion Cover

8. Install the left seat cushion cover to the left second row seat cushion. Insert the six tabs under the left second row seat cushion. Attach the four hooks to the trim hook of the left second row seat cushion.