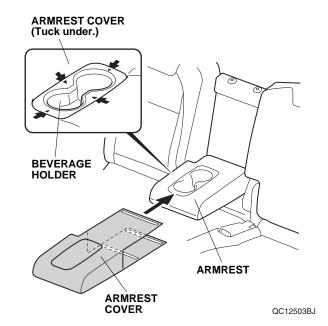

#### Installing the Armrest Cover

4. Install the armrest cover to the armrest. Tuck the armrest cover under the beverage holder.

5. Raise the armrest. Pull the armrest cover between the armrest and left second row seat-back, and secure the fasteners on the armrest cover as shown.