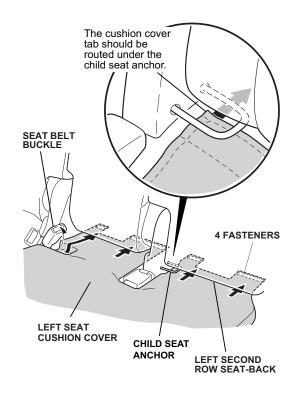

9. Set the left seat cushion cover under the seat belt buckle as shown. Insert the left seat cushion cover between the left second row seat-back and left second row seat cushion, and secure the fasteners to the left second row seat cushion.