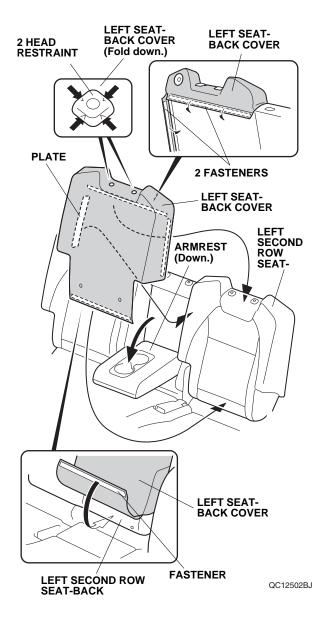

#### Installing the Armrest Cover

4. Install the armrest cover to the armrest. Tuck the armrest cover under the beverage holder.

5. Raise the armrest. Pull the armrest cover between the armrest and left second row seat-back, and secure the fasteners on the armrest cover as shown.