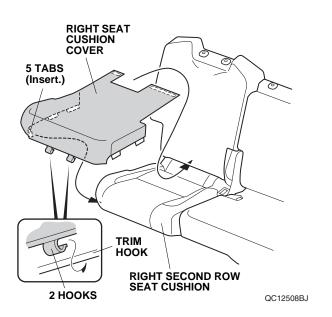

## Installing the Right Seat Cushion Cover

10. Install the right seat cushion cover to the right second row seat cushion. Insert the five tabs under the right second row seat cushion. Attach the two hooks to the trim hook of the right seat cushion cover.

11. Insert the right seat cushion cover between the right second row seat-back and right second row seat cushion, and secure the fasteners to the right second row seat cushion.

12. Install the head restraints.