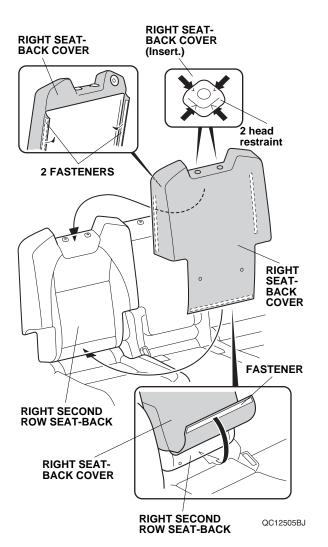

### Installing the Right Seat-Back Cover

 Install the right seat-back cover to the right second row seat-back. Insert the right seat-back cover under each head restraint guide. Secure the fasteners to the right second row seat-back.