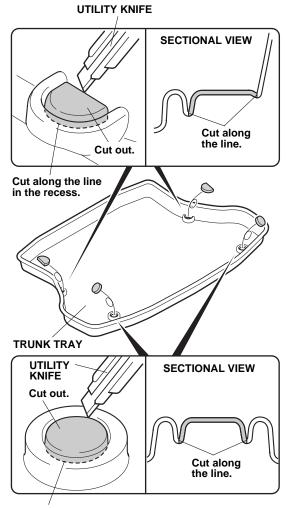

### With Cargo Net

2. Using a utility knife, cut out the four areas of the trunk tray as shown.

Cut along the line in the recess.

Q070601CJ

3. Open the trunk lid. Place the trunk tray on the trunk floor.

QA91801BJ