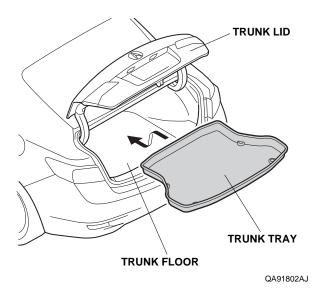

### Without Cargo Net

1. Open the trunk lid. Place the trunk tray on the trunk floor.