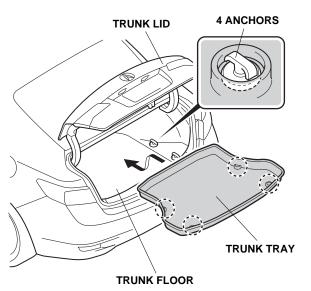

### With Cargo Net

2. Using a utility knife, cut out the four areas of the trunk tray as shown.

Cut along the line in the recess.

Q070601CJ

3. Open the trunk lid. Place the trunk tray on the trunk floor.

QA91801BJ