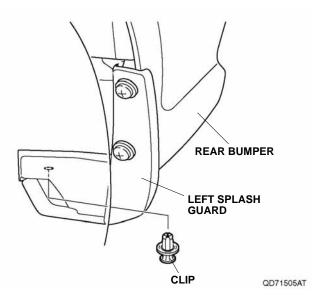

6. Secure the left splash guard to the rear inner under cover with one clip.

7. Repeat steps 1 through 6 to install the right splash guard on the right side of the vehicle.