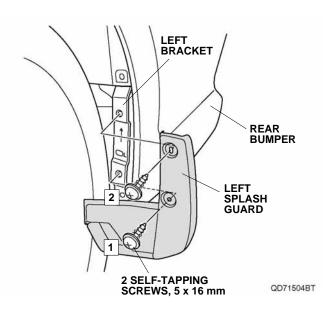

4. Install the 5 x 18 mm self-tapping screw.

5. Install the left splash guard onto the rear bumper with two 5 x 16 mm self-tapping screws, and tighten them in the order shown. NOTE: Make sure there is no gap between the left splash guard and the bumper. If there is a gap, loosen the self-tapping screws, hold the splash guard against the bumper and retighten the screws.