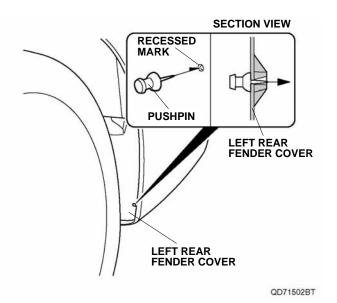

2. Locate the recessed mark on the left rear fender cover. Using a pushpin, pierce the center of the recessed mark.

3. Insert the top edge of the left bracket behind the left rear inner fender, and reinstall the self-tapping screw.