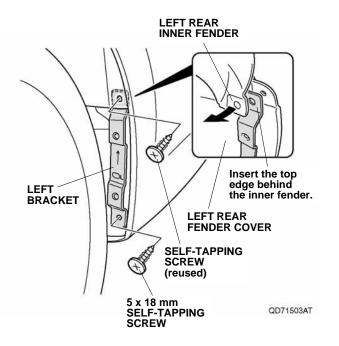

2. Locate the recessed mark on the left rear fender cover. Using a pushpin, pierce the center of the recessed mark.

3. Insert the top edge of the left bracket behind the left rear inner fender, and reinstall the self-tapping screw.

4. Install the 5 x 18 mm self-tapping screw.

5. Install the left splash guard onto the rear bumper with two 5 x 16 mm self-tapping screws, and tighten them in the order shown. NOTE: Make sure there is no gap between the left splash guard and the bumper. If there is a gap, loosen the self-tapping screws, hold the splash guard against the bumper and retighten the screws.