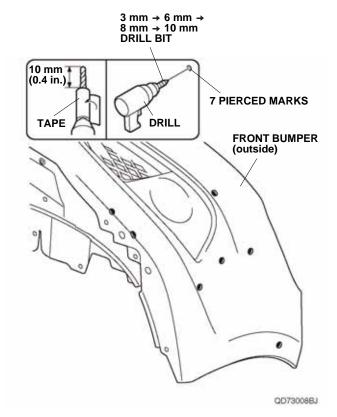

15. Using a pushpin, pierce the centers of the three scribe marks on the front bumper.

- 16. While wearing eye protection, drill seven pierced marks to 10 mm.
  - Wrap tape around each drill bit 10 mm (0.4 in.) away from the tip or use a drill stop.
  - First drill with a 3 mm drill bit, and then with a 6 mm drill bit, with an 8 mm drill bit, and finish with a 10 mm drill bit.