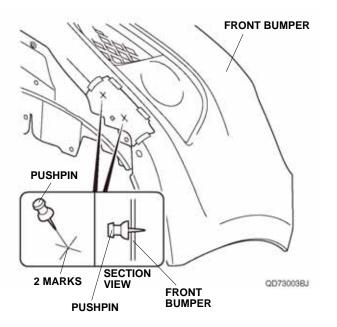

Line up.

QD73002BJ

8. Using a pushpin, pierce the center of two marks on the template.

- 9. Remove the template.
- 10. Line up the template with the front bumper as shown. Attach the template to the front bumper using masking tape.

11. Using a pushpin, pierce the center of one mark on the template.

- 12. Remove the template.
- 13. Using a felt-tip pen, mark the front bumper as shown.

14. Using a pushpin, pierce the center of the mark made in step 13 on the front bumper.