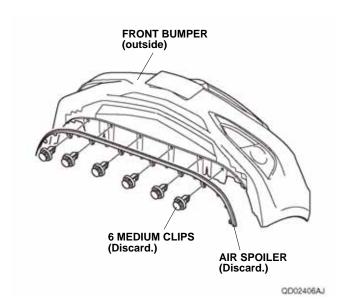

- 4. Remove the right front strake the same way.
- 5. Remove the air spoiler.

6. Using scissors, cut out the template.

7. Line up the template with the front bumper as shown. Attach the template to the front bumper using masking tape.