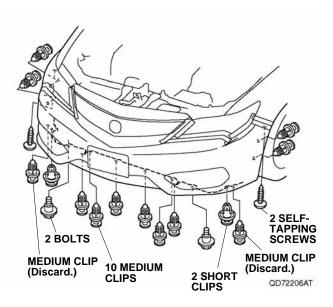

QD72204AT

• Remove three medium clips.

Remove 2 self-tapping screws, 2 bolts, 2 short clips, and 12 medium clips.

• Release four retaining tabs on each side.

QD72207AT

• With the help of an assistant, release the four retaining tabs on each side.