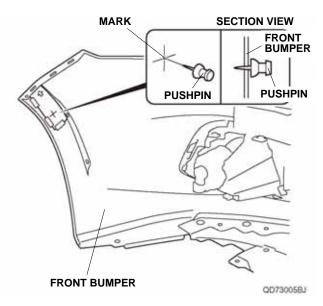

Line up.

QD73002BJ

8. Using a pushpin, pierce the center of two marks on the template.

- 9. Remove the template.
- 10. Line up the template with the front bumper as shown. Attach the template to the front bumper using masking tape.

11. Using a pushpin, pierce the center of one mark on the template.

- 12. Remove the template.
- 13. Using a felt-tip pen, mark the front bumper as shown.

14. Using a pushpin, pierce the center of the mark made in step 13 on the front bumper.