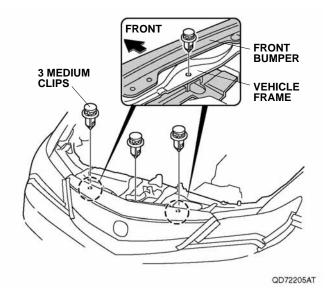

QD72204AT

• Remove three medium clips.

Remove 2 self-tapping screws, 2 bolts, 2 short clips, and 12 medium clips.

• Release four retaining tabs on each side.

QD72207AT

• With the help of an assistant, release the four retaining tabs on each side.