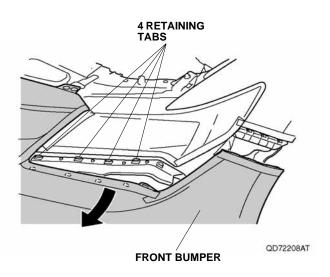

QD72204AT

• Remove three medium clips.

Remove 2 self-tapping screws, 2 bolts, 2 short clips, and 12 medium clips.

• Release four retaining tabs on each side.

QD72207AT

• With the help of an assistant, release the four retaining tabs on each side.