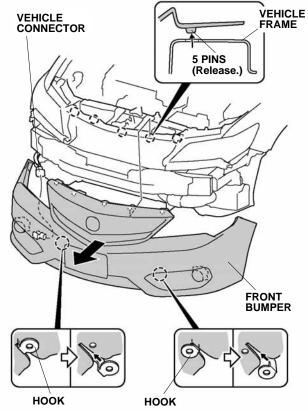

- 1. Disconnect the negative cable from the battery.
- 2. Remove the front bumper:
  - Attach tape to the areas shown on each side.
  - Wrap a shop towel around the hood latch.

• Remove the front bulkhead cover.

• With the help of an assistant, remove the front bumper. Place the front bumper on a blanket to prevent damage.

QD72209AT

3. On the inside of the left front inner fender, locate the three rivets. Using diagonal cutters, cut and remove the rivets. Remove the left front strake.