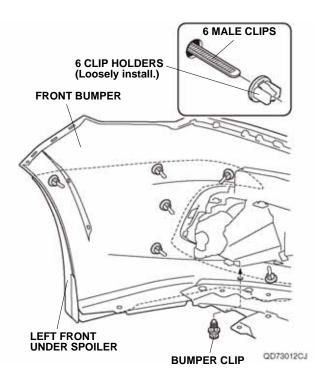

QD73010AJ

20. Install the left front under spoiler to the front bumper as shown.

21. Loosely install one clip holder onto each male clip on the left front under spoiler. Do not tighten the clip holders at this time.

22. Secure the left front under spoiler to the front bumper with one bumper clip.

- 23. Remove the three adhesive backings as shown. Press the left front under spoiler firmly against the front bumper with the palms of your hands to adhere the left front under spoiler.
  - Make sure that there is no gap between the left front under spoiler and front bumper.

24. Tighten six clip holders loosely installed in step 21. NOTE: Do not push the clip holders too tightly, or they may deform the left front under spoiler. Readjust the clip holders, if necessary.

- 25. Using diagonal cutters, cut the excess off of each male clip.
- 26. Flip the templates and repeat steps 7 through 25 to install the right front under spoiler.