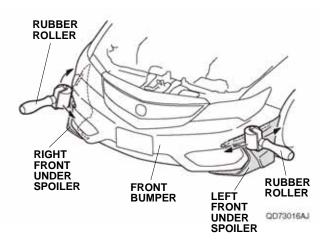

27. With the help of an assistant, reinstall the front bumper.

- 28. Secure the left and right front under spoilers to the front bumper with two bumper clips.
- 29. Using a rubber roller, apply firm pressure while rolling to set the adhesive. Apply firm pressure especially at the ends.