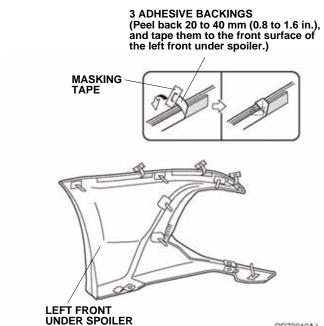

- 17. Using a file, remove any burrs from the holes.
- 18. Using an alcohol swab, thoroughly clean the area where the left front under spoiler will attach.

19. Peel back about 20 to 40 mm (0.8 to 1.6 in.) of adhesive backing from each adhesive strip, and tape the ends to the front surface of the left front under spoiler.

22. Secure the left front under spoiler to the front bumper with one bumper clip.

- 23. Remove the three adhesive backings as shown. Press the left front under spoiler firmly against the front bumper with the palms of your hands to adhere the left front under spoiler.
  - Make sure that there is no gap between the left front under spoiler and front bumper.