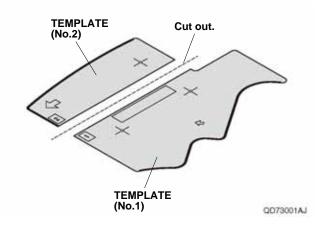

- 4. Remove the right front strake the same way.
- 5. Remove the air spoiler.

6. Using scissors, cut out the template.

7. Line up the template with the front bumper as shown. Attach the template to the front bumper using masking tape.