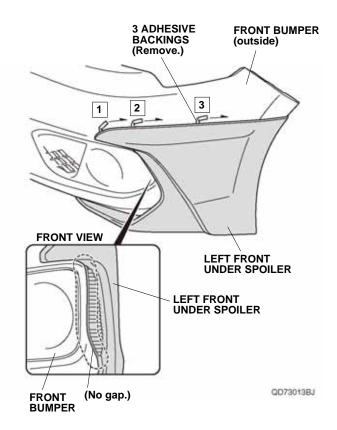

22. Secure the left front under spoiler to the front bumper with one bumper clip.

- 23. Remove the three adhesive backings as shown. Press the left front under spoiler firmly against the front bumper with the palms of your hands to adhere the left front under spoiler.
  - Make sure that there is no gap between the left front under spoiler and front bumper.