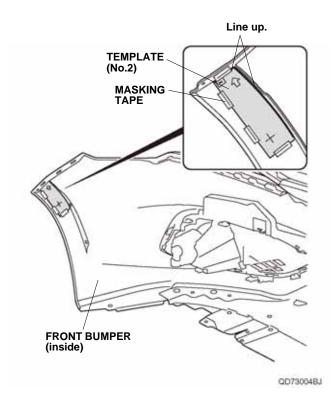

- 4. Remove the right front strake the same way.
- 5. Remove the air spoiler.

6. Using scissors, cut out the template.

7. Line up the template with the front bumper as shown. Attach the template to the front bumper using masking tape.

Line up.

QD73002BJ

8. Using a pushpin, pierce the center of two marks on the template.

- 9. Remove the template.
- 10. Line up the template with the front bumper as shown. Attach the template to the front bumper using masking tape.