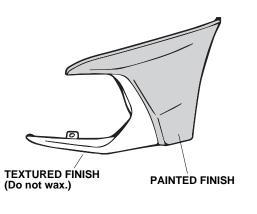

## **USE AND CARE**

- A portion of the front under spoiler is finished with a textured surface. Waxes or similar chemicals will clog the surface.
- Use wax remover when the surface becomes clogged.