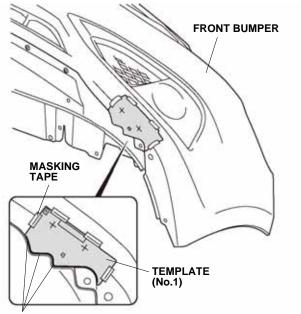

- 4. Remove the right front strake the same way.
- 5. Remove the air spoiler.

6. Using scissors, cut out the template.

7. Line up the template with the front bumper as shown. Attach the template to the front bumper using masking tape.

Line up.

QD73002BJ

8. Using a pushpin, pierce the center of two marks on the template.

- 9. Remove the template.
- 10. Line up the template with the front bumper as shown. Attach the template to the front bumper using masking tape.