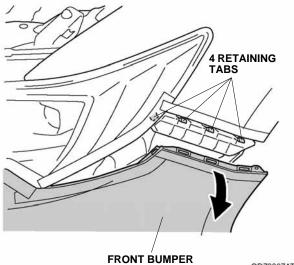

QD72204AT

• Remove three medium clips.

Remove 2 self-tapping screws, 2 bolts, 2 short clips, and 12 medium clips.

• Release four retaining tabs on each side.

QD72207AT

• With the help of an assistant, release the four retaining tabs on each side.