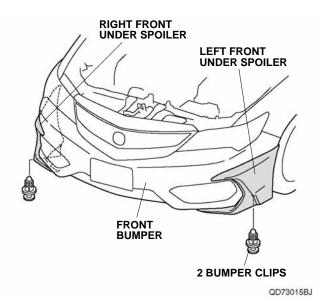

27. With the help of an assistant, reinstall the front bumper.

- 28. Secure the left and right front under spoilers to the front bumper with two bumper clips.
- 29. Using a rubber roller, apply firm pressure while rolling to set the adhesive. Apply firm pressure especially at the ends.