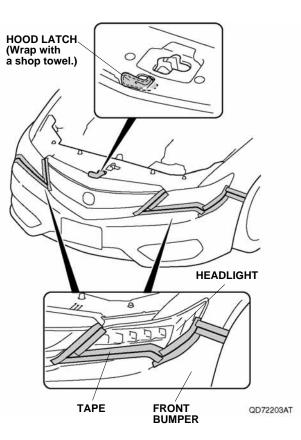

- 1. Disconnect the negative cable from the battery.
- 2. Remove the front bumper:
  - Attach tape to the areas shown on each side.
  - Wrap a shop towel around the hood latch.

• Remove the front bulkhead cover.