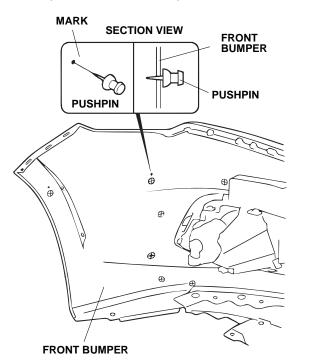

15. Using a pushpin, pierce the centers of the three scribe marks on the front bumper.

- 16. While wearing eye protection, drill seven pierced marks to 10 mm.
  - Wrap tape around each drill bit 10 mm (0.4 in.) away from the tip or use a drill stop.
  - First drill with a 3 mm drill bit, and then with a 6 mm drill bit, with an 8 mm drill bit, and finish with a 10 mm drill bit.