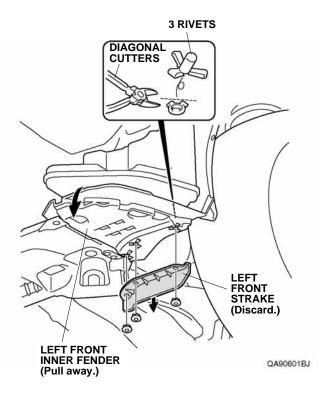

• With the help of an assistant, remove the front bumper. Place the front bumper on a blanket to prevent damage.

QD72209AT

3. On the inside of the left front inner fender, locate the three rivets. Using diagonal cutters, cut and remove the rivets. Remove the left front strake.