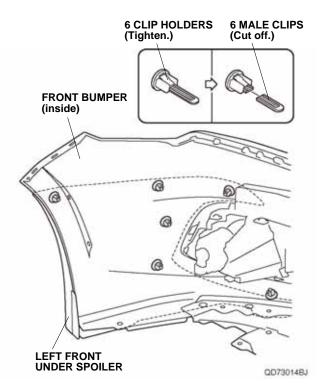

24. Tighten six clip holders loosely installed in step 21. NOTE: Do not push the clip holders too tightly, or they may deform the left front under spoiler. Readjust the clip holders, if necessary.

- 25. Using diagonal cutters, cut the excess off of each male clip.
- 26. Flip the templates and repeat steps 7 through 25 to install the right front under spoiler.