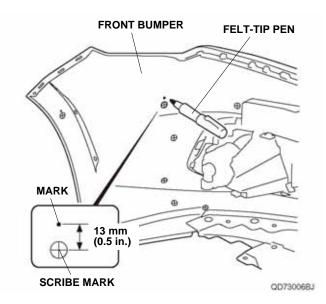

11. Using a pushpin, pierce the center of one mark on the template.

- 12. Remove the template.
- 13. Using a felt-tip pen, mark the front bumper as shown.

14. Using a pushpin, pierce the center of the mark made in step 13 on the front bumper.