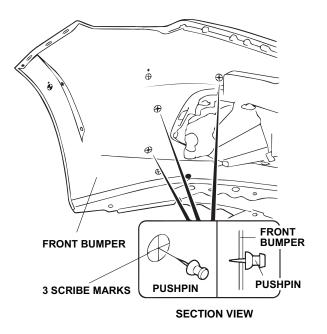

11. Using a pushpin, pierce the center of one mark on the template.

- 12. Remove the template.
- 13. Using a felt-tip pen, mark the front bumper as shown.

14. Using a pushpin, pierce the center of the mark made in step 13 on the front bumper.

15. Using a pushpin, pierce the centers of the three scribe marks on the front bumper.

- 16. While wearing eye protection, drill seven pierced marks to 10 mm.
  - Wrap tape around each drill bit 10 mm (0.4 in.) away from the tip or use a drill stop.
  - First drill with a 3 mm drill bit, and then with a 6 mm drill bit, with an 8 mm drill bit, and finish with a 10 mm drill bit.