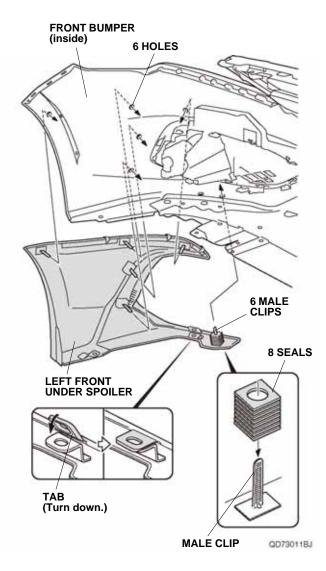

- 17. Using a file, remove any burrs from the holes.
- 18. Using an alcohol swab, thoroughly clean the area where the left front under spoiler will attach.

19. Peel back about 20 to 40 mm (0.8 to 1.6 in.) of adhesive backing from each adhesive strip, and tape the ends to the front surface of the left front under spoiler.

QD73010AJ

20. Install the left front under spoiler to the front bumper as shown.

21. Loosely install one clip holder onto each male clip on the left front under spoiler. Do not tighten the clip holders at this time.

22. Secure the left front under spoiler to the front bumper with one bumper clip.

- 23. Remove the three adhesive backings as shown. Press the left front under spoiler firmly against the front bumper with the palms of your hands to adhere the left front under spoiler.
  - Make sure that there is no gap between the left front under spoiler and front bumper.