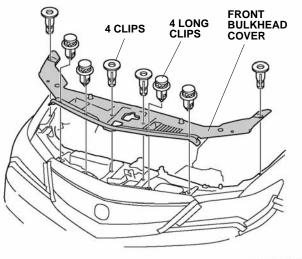

- 1. Disconnect the negative cable from the battery.
- 2. Remove the front bumper:
  - Attach tape to the areas shown on each side.
  - Wrap a shop towel around the hood latch.

• Remove the front bulkhead cover.

QD72204AT

• Remove three medium clips.

Remove 2 self-tapping screws, 2 bolts, 2 short clips, and 12 medium clips.

• Release four retaining tabs on each side.

QD72207AT

• With the help of an assistant, release the four retaining tabs on each side.