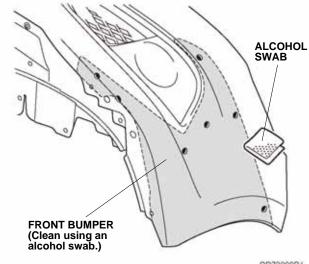

- 17. Using a file, remove any burrs from the holes.
- 18. Using an alcohol swab, thoroughly clean the area where the left front under spoiler will attach.

19. Peel back about 20 to 40 mm (0.8 to 1.6 in.) of adhesive backing from each adhesive strip, and tape the ends to the front surface of the left front under spoiler.