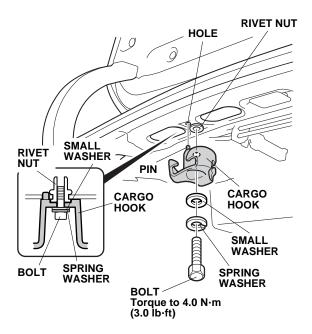

- 4. Remove the rivet nut tool from the rivet nut by turning the hex wrench counterclockwise.
- 5. Line up the cargo hook pin with the hole in the vehicle panel, and secure the cargo hook to the vehicle panel using the bolt, small washer, and spring washer. Torque the bolt to 4.0 N·m (3.0 lb·ft).