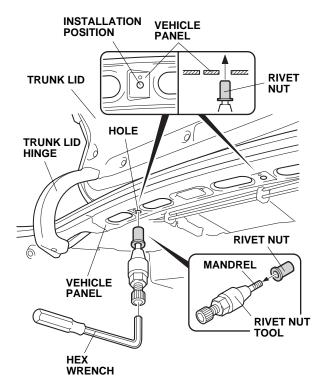

1. Thread the rivet nut onto the mandrel of the rivet nut tool as shown.

2. Open the trunk. Insert the rivet nut into the hole in the vehicle panel, and install the hex wrench on the rivet nut tool.

3. While holding the rivet nut tool with the hex wrench, turn the 19 mm open end wrench clockwise to install the rivet nut to the vehicle panel.