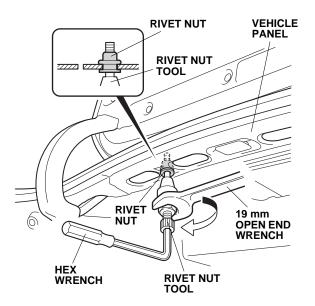

1. Thread the rivet nut onto the mandrel of the rivet nut tool as shown.

2. Open the trunk. Insert the rivet nut into the hole in the vehicle panel, and install the hex wrench on the rivet nut tool.

3. While holding the rivet nut tool with the hex wrench, turn the 19 mm open end wrench clockwise to install the rivet nut to the vehicle panel.

- 4. Remove the rivet nut tool from the rivet nut by turning the hex wrench counterclockwise.
- 5. Line up the cargo hook pin with the hole in the vehicle panel, and secure the cargo hook to the vehicle panel using the bolt, small washer, and spring washer. Torque the bolt to 4.0 N·m (3.0 lb·ft).