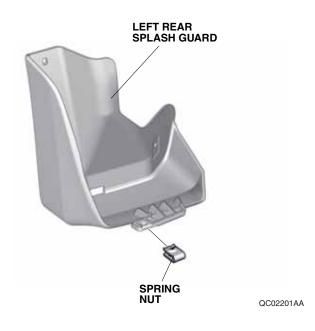

SPRING NUT (Compress slightly before install.)

Do not flatten completely. OC02202AA 8. Install one spring nut on the left rear splash guard in the direction shown.

9. Loosely install the left rear splash guard on the left bracket and left rear inner fender with one 5 x 20 mm self-tapping screw and two of the self-tapping screws removed in step 1.