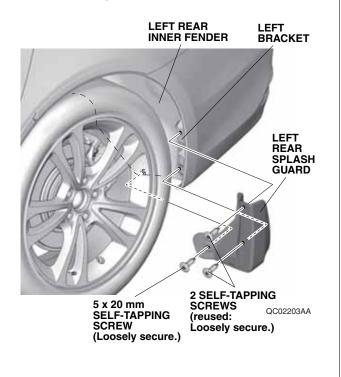

SPRING NUT (Compress slightly before install.)

Do not flatten completely. OC02202AA 8. Install one spring nut on the left rear splash guard in the direction shown.

9. Loosely install the left rear splash guard on the left bracket and left rear inner fender with one 5 x 20 mm self-tapping screw and two of the self-tapping screws removed in step 1.

10. Loosely secure the left rear splash guard to the rear bumper with one additional 5 x 20 mm self-tapping screw.

11. While holding the left rear splash guard against the rear bumper, tighten the four self-tapping screws in the order shown.