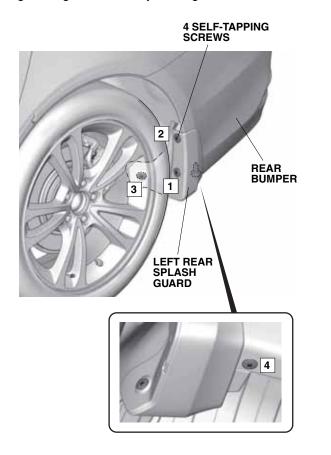

10. Loosely secure the left rear splash guard to the rear bumper with one additional 5 x 20 mm self-tapping screw.

11. While holding the left rear splash guard against the rear bumper, tighten the four self-tapping screws in the order shown.

NOTE: Make sure there is no gap between the splash guard and the vehicle body. If there is a gap, loosen the self-tapping screws, hold the splash guard against the body, and tighten the screws.

QC02205AA