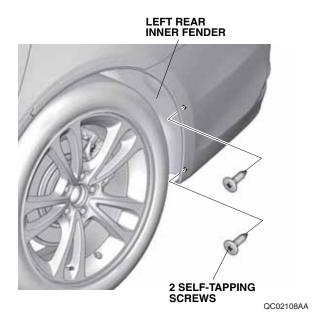

## Installing the Rear Splash Guards

1. Remove the two self-tapping screws from the left rear inner fender.

2. Pull back the left rear inner fender.

QC02109AA

3. Slightly compress the spring nut as shown. Slide the spring nut over the hole in the rear bumper. Install the spring nut in the direction shown.