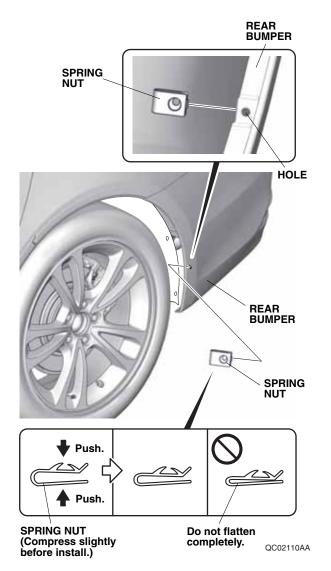

## Installing the Rear Splash Guards

1. Remove the two self-tapping screws from the left rear inner fender.

2. Pull back the left rear inner fender.

QC02109AA

3. Slightly compress the spring nut as shown. Slide the spring nut over the hole in the rear bumper. Install the spring nut in the direction shown.