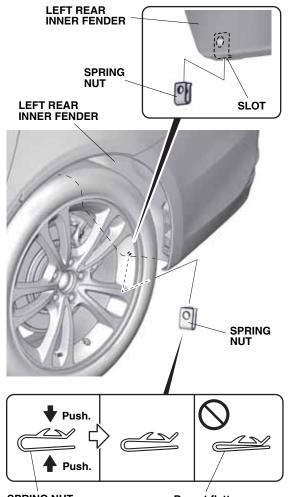

## Installing the Rear Splash Guards

1. Remove the two self-tapping screws from the left rear inner fender.

2. Pull back the left rear inner fender.

QC02109AA

3. Slightly compress the spring nut as shown. Slide the spring nut over the hole in the rear bumper. Install the spring nut in the direction shown.

SPRING NUT (Compress slightly before install.)

Do not flatten completely. OC02202AA 8. Install one spring nut on the left rear splash guard in the direction shown.

9. Loosely install the left rear splash guard on the left bracket and left rear inner fender with one 5 x 20 mm self-tapping screw and two of the self-tapping screws removed in step 1.