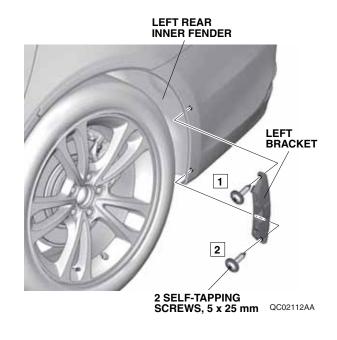

4. Get the left bracket and install two spring nuts on it in the direction shown.

QC02111AA

5. Install the left bracket on the left rear inner fender using two 5 x 25 mm self-tapping screws in the order shown.