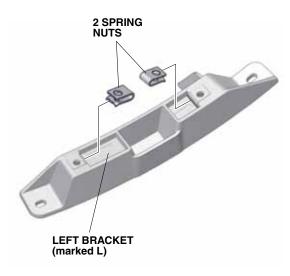

4. Get the left bracket and install two spring nuts on it in the direction shown.

QC02111AA

5. Install the left bracket on the left rear inner fender using two 5 x 25 mm self-tapping screws in the order shown.