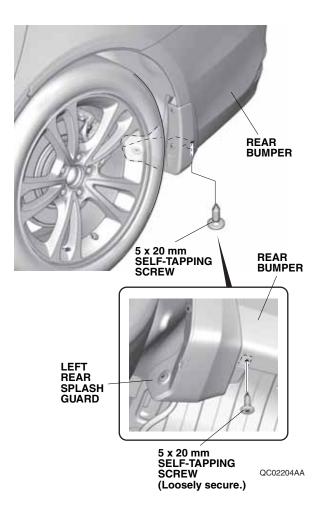

Secure the left bracket to the rear bumper using a 6. 5 x 25 mm self-tapping screw. Thread the screw into the spring nut through the left rear inner fender.

QC02401AA

7. Slightly compress the spring nut. Install one spring nut on the left rear inner fender in the direction shown.

SPRING NUT (Compress slightly before install.)

Do not flatten completely. OC02202AA 8. Install one spring nut on the left rear splash guard in the direction shown.

9. Loosely install the left rear splash guard on the left bracket and left rear inner fender with one 5 x 20 mm self-tapping screw and two of the self-tapping screws removed in step 1.