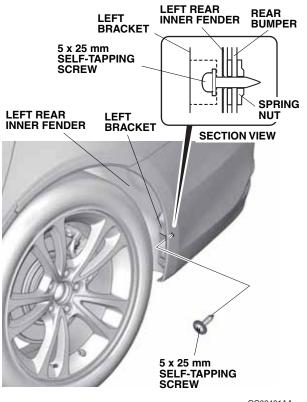

Secure the left bracket to the rear bumper using a 6. 5 x 25 mm self-tapping screw. Thread the screw into the spring nut through the left rear inner fender.

QC02401AA

7. Slightly compress the spring nut. Install one spring nut on the left rear inner fender in the direction shown.