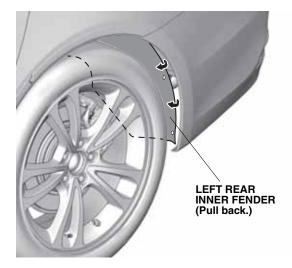

## Installing the Rear Splash Guards

1. Remove the two self-tapping screws from the left rear inner fender.

2. Pull back the left rear inner fender.

QC02109AA

3. Slightly compress the spring nut as shown. Slide the spring nut over the hole in the rear bumper. Install the spring nut in the direction shown.