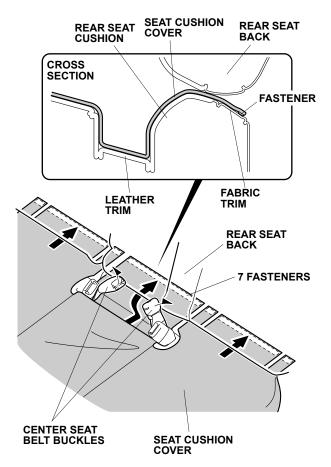

#### **Installing the Seat Cushion Cover**

 Install the seat cushion cover over the rear seat cushion. Insert three tabs under the rear seat cushion. Secure the fasteners to the rear seat cushion.

 Put the seat cushion cover around the center seat belt buckles as shown. Insert the seat cushion cover between the rear seat back and the rear seat cushion, and secure the fasteners to the rear seat cushion.