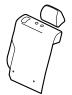

#### Installing the Right Rear Seat Back Cover

7. Install the right rear seat back cover to the right rear seat back. Insert the right rear seat back cover under the headrest guides. Secure the fasteners to the right rear seat back. If the vehicle is equipped with an accessory cargo liner, secure the back fastener to the fastener on the cargo liner.