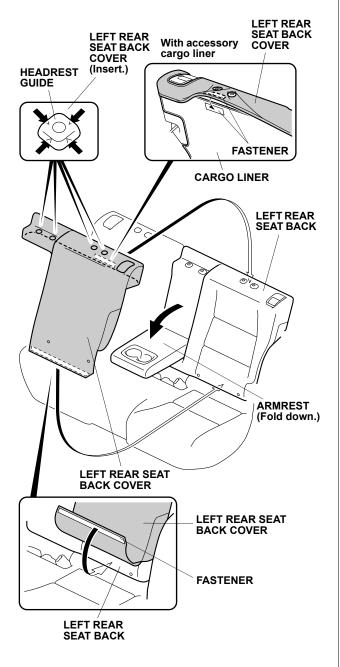

#### Installing the Left Rear Seat Back Cover

3. Fold down the armrest. Install the left rear seat back cover to the left rear seat back. Insert the left rear seat back cover under the headrest guides. Secure the fasteners to the left rear seat back. If the vehicle is equipped with an accessory cargo liner, secure the back fastener to the fastener on the cargo liner.

6. Secure the fastener to the bottom of the left rear seat back.