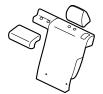

#### Installing the Left Rear Seat Back Cover

3. Fold down the armrest. Install the left rear seat back cover to the left rear seat back. Insert the left rear seat back cover under the headrest guides. Secure the fasteners to the left rear seat back. If the vehicle is equipped with an accessory cargo liner, secure the back fastener to the fastener on the cargo liner.

### **Installing the Armrest Cover**

4. Install the armrest cover over the armrest.

5. Raise the armrest. Pull the armrest cover between the armrest and left rear seat back, and secure the fasteners on the armrest cover as shown.

6. Secure the fastener to the bottom of the left rear seat back.