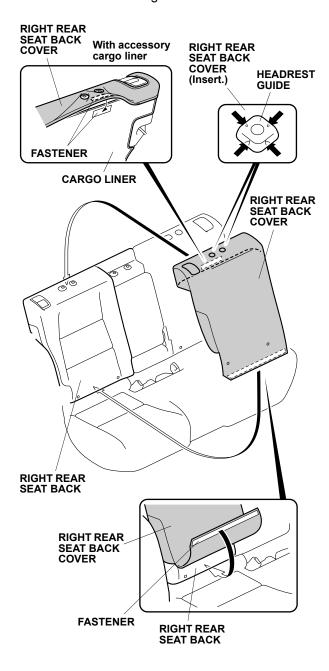

#### Installing the Right Rear Seat Back Cover

7. Install the right rear seat back cover to the right rear seat back. Insert the right rear seat back cover under the headrest guides. Secure the fasteners to the right rear seat back. If the vehicle is equipped with an accessory cargo liner, secure the back fastener to the fastener on the cargo liner.