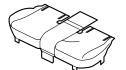

#### **Installing the Seat Cushion Cover**

 Install the seat cushion cover over the rear seat cushion. Insert three tabs under the rear seat cushion. Secure the fasteners to the rear seat cushion.

 Put the seat cushion cover around the center seat belt buckles as shown. Insert the seat cushion cover between the rear seat back and the rear seat cushion, and secure the fasteners to the rear seat cushion.