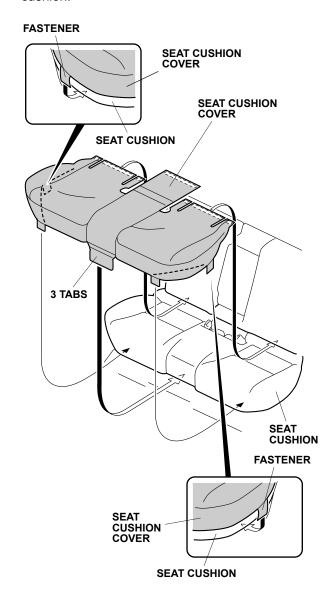

#### **Installing the Seat Cushion Cover**

 Install the seat cushion cover over the rear seat cushion. Insert three tabs under the rear seat cushion. Secure the fasteners to the rear seat cushion.

 Put the seat cushion cover around the center seat belt buckles as shown. Insert the seat cushion cover between the rear seat back and the rear seat cushion, and secure the fasteners to the rear seat cushion.