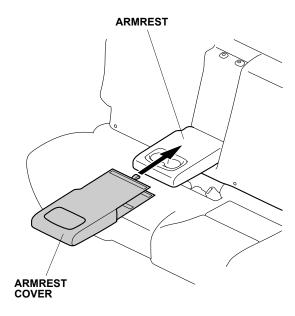

### **Installing the Armrest Cover**

4. Install the armrest cover over the armrest.

5. Raise the armrest. Pull the armrest cover between the armrest and left rear seat back, and secure the fasteners on the armrest cover as shown.