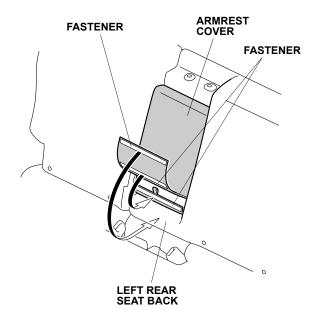

#### Installing the Left Rear Seat Back Cover

3. Fold down the armrest. Install the left rear seat back cover to the left rear seat back. Insert the left rear seat back cover under the headrest guides. Secure the fasteners to the left rear seat back. If the vehicle is equipped with an accessory cargo liner, secure the back fastener to the fastener on the cargo liner.

### **Installing the Armrest Cover**

4. Install the armrest cover over the armrest.

5. Raise the armrest. Pull the armrest cover between the armrest and left rear seat back, and secure the fasteners on the armrest cover as shown.

6. Secure the fastener to the bottom of the left rear seat back.