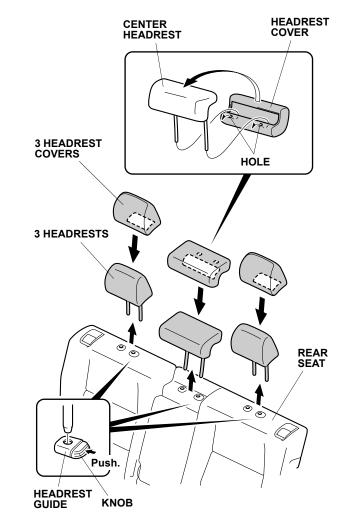

#### **Installing the Headrest Covers**

1. Remove each rear seat headrest by pushing on the headrest guide knob and pulling up the headrest.

2. Fit a headrest cover over each headrest.