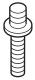

4. Thread one bolt into one anchor.

QB02103AH

5. Thread the anchor into the 14 mm hole you drilled. Adjust the anchor to the horizontal position.

6. Repeat steps 2 through 5 to install an anchor on the right side of the vehicle.