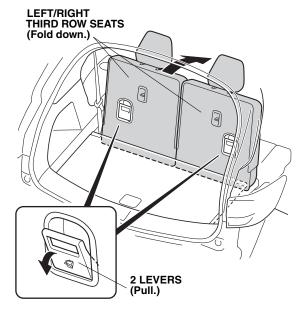

NOTE: Be careful not to damage the body.

 Pull each lever, and fold down the left and right third row seats.

QB01910AH

2. At the rear of the left rear side trim panel, use your finger to locate the pre-drilled hole in the panel under the carpet.