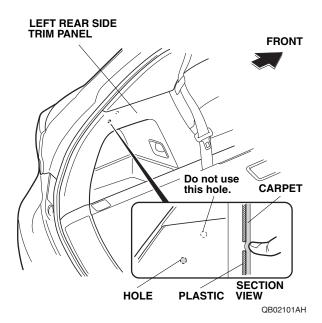

NOTE: Be careful not to damage the body.

 Pull each lever, and fold down the left and right third row seats.

QB01910AH

2. At the rear of the left rear side trim panel, use your finger to locate the pre-drilled hole in the panel under the carpet.

- 3. While wearing eye protection, drill a 14 mm hole in the left rear side trim panel:
  - Wrap tape around an 8 mm and a 14 mm drill bits, 10 mm (0.4 in.) away from the tip, or use a drill stop.
  - First drill with an 8 mm drill bit, and finish with a 14 mm drill bit.
  - Remove any burrs.