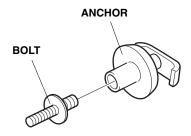

4. Thread one bolt into one anchor.

QB02103AH

5. Thread the anchor into the 14 mm hole you drilled. Adjust the anchor to the horizontal position.

6. Repeat steps 2 through 5 to install an anchor on the right side of the vehicle.