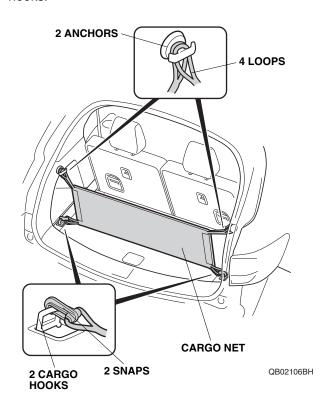

### **Vertical Position:**

• Fold the cargo net in half, and zip up the zipper on each side. Attach two snaps to the cargo net at the loops shown.

Attach four loops from the cargo net to the two anchors.
 Attach two snaps from the cargo net to two cargo hooks.