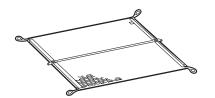

#### **Horizontal Position:**

Attach four snaps to the cargo net at the loops shown.

00106AE

 Attach four snaps from the cargo net to the cargo hooks shown.

### **Vertical Position:**

• Fold the cargo net in half, and zip up the zipper on each side. Attach two snaps to the cargo net at the loops shown.

Attach four loops from the cargo net to the two anchors.
 Attach two snaps from the cargo net to two cargo hooks.