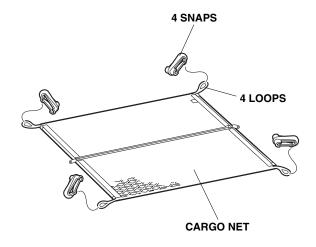

#### **PARTS LIST**

Cargo net

4 Snaps

2 Anchors

2 Bolts

#### **Horizontal Position:**

Attach four snaps to the cargo net at the loops shown.

00106AE

 Attach four snaps from the cargo net to the cargo hooks shown.

### **Vertical Position:**

• Fold the cargo net in half, and zip up the zipper on each side. Attach two snaps to the cargo net at the loops shown.

Attach four loops from the cargo net to the two anchors.
 Attach two snaps from the cargo net to two cargo hooks.