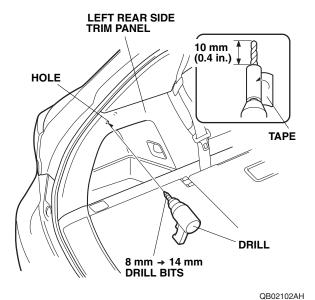

NOTE: Be careful not to damage the body.

 Pull each lever, and fold down the left and right third row seats.

QB01910AH

2. At the rear of the left rear side trim panel, use your finger to locate the pre-drilled hole in the panel under the carpet.

- 3. While wearing eye protection, drill a 14 mm hole in the left rear side trim panel:
  - Wrap tape around an 8 mm and a 14 mm drill bits, 10 mm (0.4 in.) away from the tip, or use a drill stop.
  - First drill with an 8 mm drill bit, and finish with a 14 mm drill bit.
  - Remove any burrs.