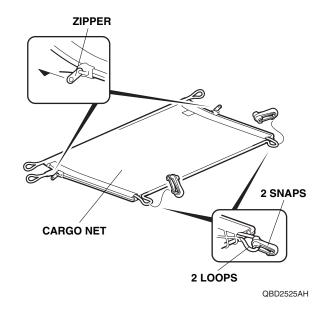

### **Vertical Position:**

• Fold the cargo net in half, and zip up the zipper on each side. Attach two snaps to the cargo net at the loops shown.

Attach four loops from the cargo net to the two anchors.
 Attach two snaps from the cargo net to two cargo hooks.