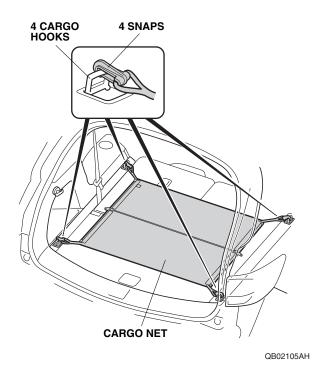

#### **Horizontal Position:**

Attach four snaps to the cargo net at the loops shown.

00106AE

 Attach four snaps from the cargo net to the cargo hooks shown.