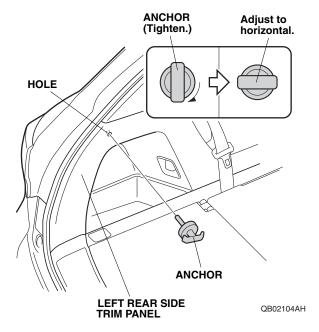

4. Thread one bolt into one anchor.

QB02103AH

5. Thread the anchor into the 14 mm hole you drilled. Adjust the anchor to the horizontal position.

6. Repeat steps 2 through 5 to install an anchor on the right side of the vehicle.