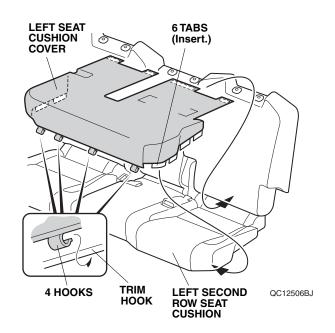

#### Installing the Left Seat Cushion Cover

8. Install the left seat cushion cover to the left second row seat cushion. Insert the six tabs under the left second row seat cushion. Attach the four hooks to the trim hook of the left second row seat cushion.