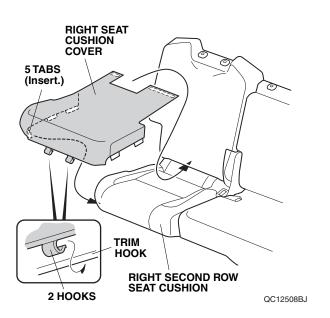

### Installing the Right Seat Cushion Cover

10. Install the right seat cushion cover to the right second row seat cushion. Insert the five tabs under the right second row seat cushion. Attach the two hooks to the trim hook of the right seat cushion cover.

11. Insert the right seat cushion cover between the right second row seat-back and right second row seat cushion, and secure the fasteners to the right second row seat cushion.

12. Install the head restraints.