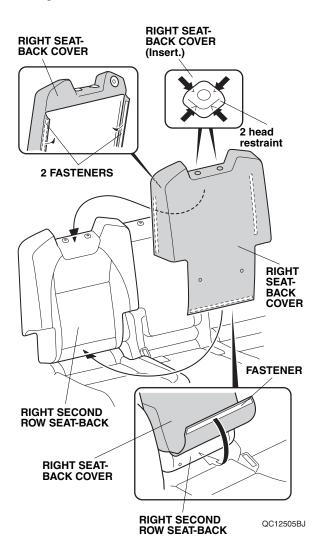

# Installing the Right Seat-Back Cover

 Install the right seat-back cover to the right second row seat-back. Insert the right seat-back cover under each head restraint guide. Secure the fasteners to the right second row seat-back.