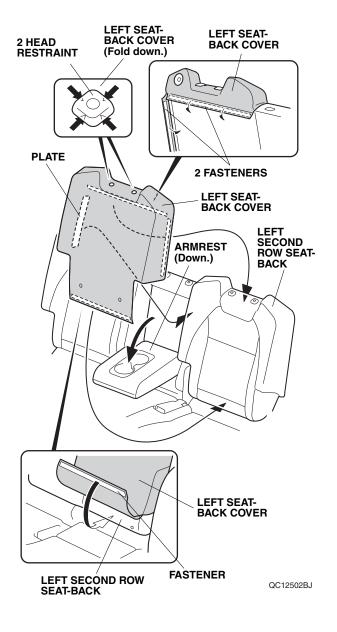

# Installing the Left Seat-Back Cover

3. Fold down the second row seat armrest. Install the left seat-back cover to the left second row seat-back. Insert the left seat-back cover under each head restraint guide. Secure the fasteners to the left second row seat-back, and insert the plate into the left second row seat-back.

#### Installing the Armrest Cover

4. Install the armrest cover to the armrest. Tuck the armrest cover under the beverage holder.

5. Raise the armrest. Pull the armrest cover between the armrest and left second row seat-back, and secure the fasteners on the armrest cover as shown.