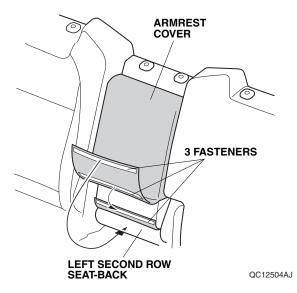

#### Installing the Armrest Cover

4. Install the armrest cover to the armrest. Tuck the armrest cover under the beverage holder.

5. Raise the armrest. Pull the armrest cover between the armrest and left second row seat-back, and secure the fasteners on the armrest cover as shown.