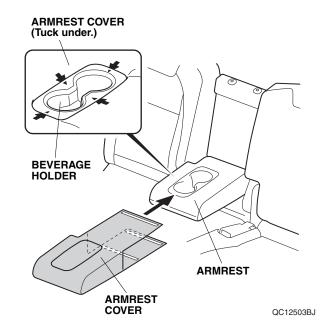

#### Installing the Armrest Cover

4. Install the armrest cover to the armrest. Tuck the armrest cover under the beverage holder.

5. Raise the armrest. Pull the armrest cover between the armrest and left second row seat-back, and secure the fasteners on the armrest cover as shown.