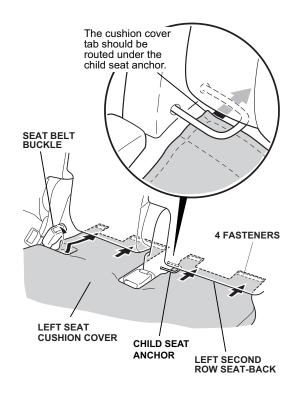

9. Set the left seat cushion cover under the seat belt buckle as shown. Insert the left seat cushion cover between the left second row seat-back and left second row seat cushion, and secure the fasteners to the left second row seat cushion.