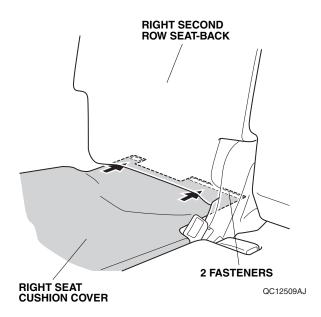

11. Insert the right seat cushion cover between the right second row seat-back and right second row seat cushion, and secure the fasteners to the right second row seat cushion.

12. Install the head restraints.