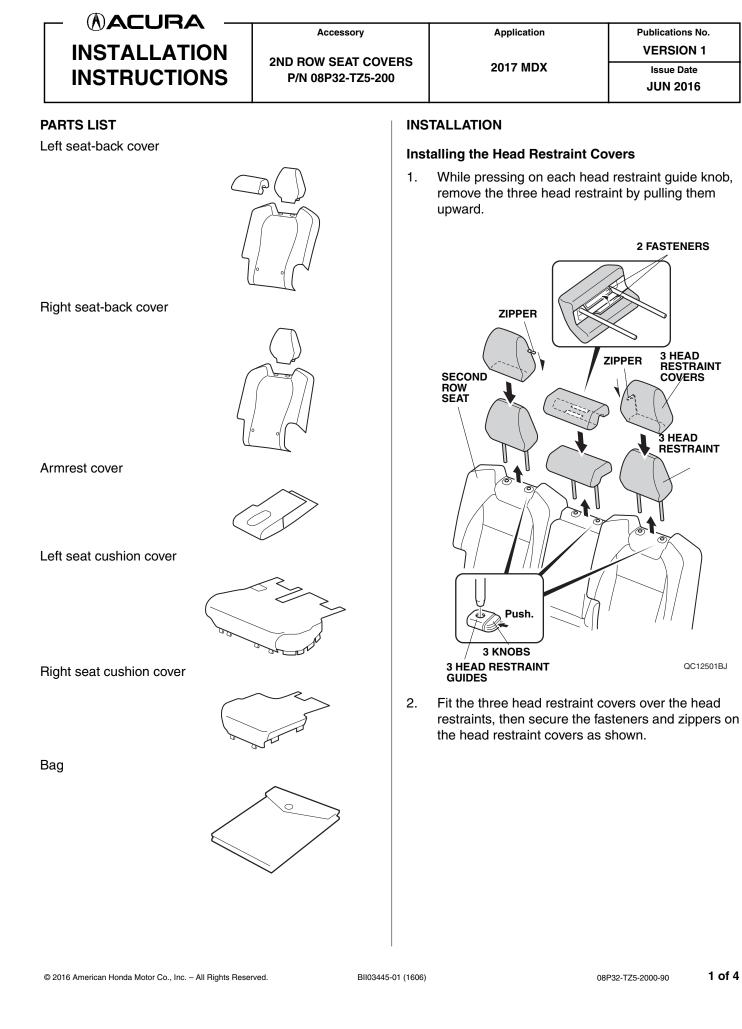

# Installing the Left Seat-Back Cover

3. Fold down the second row seat armrest. Install the left seat-back cover to the left second row seat-back. Insert the left seat-back cover under each head restraint guide. Secure the fasteners to the left second row seat-back, and insert the plate into the left second row seat-back.