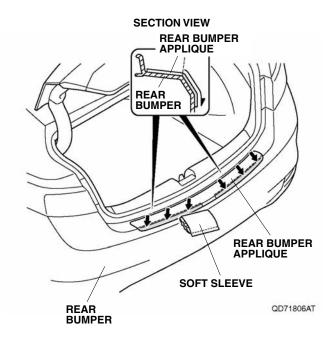

10. Slowly remove the protective film from the top of the rear bumper applique. Remove the protective film by pulling it slowly and horizontally; do not pull it vertically.

11. Repeat step 8 for the center of the rear bumper applique lower section.