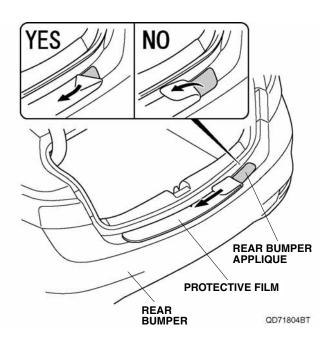

10. Slowly remove the protective film from the top of the rear bumper applique. Remove the protective film by pulling it slowly and horizontally; do not pull it vertically.

11. Repeat step 8 for the center of the rear bumper applique lower section.