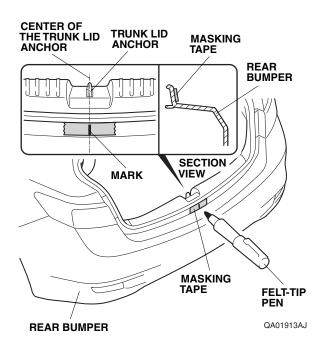

2. Attach a strip of masking tape to the rear bumper in the area shown. Using a felt-tip pen, make a mark on the tape at the center of the trunk lid anchor.

3. Using a spray bottle with 3M Protective Tape Application Solution, spray the area where the rear bumper applique will attach. Spray some solution on your hands.