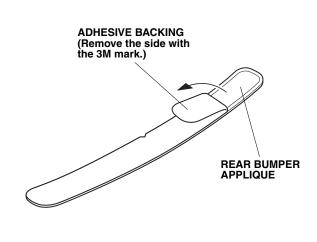

4. Remove the adhesive backing from the rear bumper applique.

QA01904AJ

5. Spray the rear bumper applique with 3M Protective Tape Application Solution.

QA01905AJ

6. Align the v-notch on the rear bumper applique with the mark on the masking tape. Align the edge of the rear bumper applique with the bottom of the character line. Smooth the rear bumper applique against the rear bumper and the bottom of the character line.