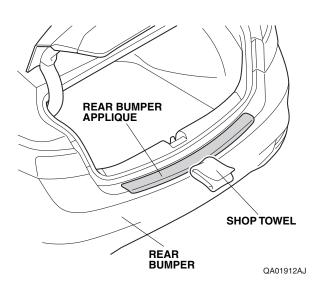

12. Use the soft sleeve to adhere the rear bumper applique to the lower section as shown.

 Using a shop towel, wipe away the excess 3M Protective Tape Application Solution. Allow the rear bumper applique to dry thoroughly.