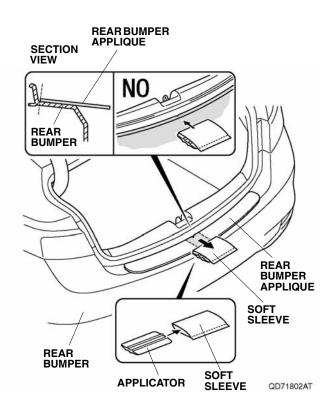

QD71801AT

7. Insert the applicator into the soft sleeve.

 Starting from the center and working rearward, use the soft sleeve to smooth out the center of the upper section on the rear bumper applique. NOTE: Move the soft sleeve in one direction only. If you see an air bubble, stop and gently peel up that section to work out the bubble. 9. Starting from the center and working outward, use the soft sleeve to smooth the left and right sides of the upper section on the rear bumper applique. NOTE: Move the soft sleeve in one direction only. If you see an air bubble, stop and gently peel up that section to work out the bubble. Work slowly and keep pressure against the rear bumper applique.