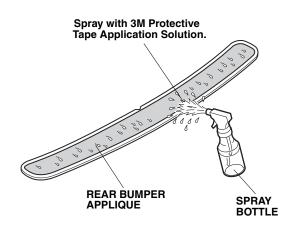

4. Remove the adhesive backing from the rear bumper applique.

QA01904AJ

5. Spray the rear bumper applique with 3M Protective Tape Application Solution.

QA01905AJ

6. Align the v-notch on the rear bumper applique with the mark on the masking tape. Align the edge of the rear bumper applique with the bottom of the character line. Smooth the rear bumper applique against the rear bumper and the bottom of the character line.