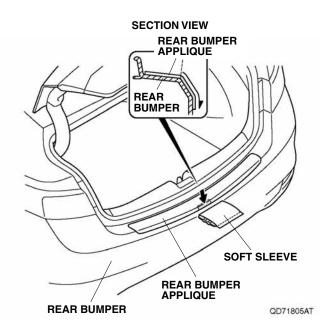

QD71801AT

7. Insert the applicator into the soft sleeve.

 Starting from the center and working rearward, use the soft sleeve to smooth out the center of the upper section on the rear bumper applique. NOTE: Move the soft sleeve in one direction only. If you see an air bubble, stop and gently peel up that section to work out the bubble. 9. Starting from the center and working outward, use the soft sleeve to smooth the left and right sides of the upper section on the rear bumper applique. NOTE: Move the soft sleeve in one direction only. If you see an air bubble, stop and gently peel up that section to work out the bubble. Work slowly and keep pressure against the rear bumper applique.