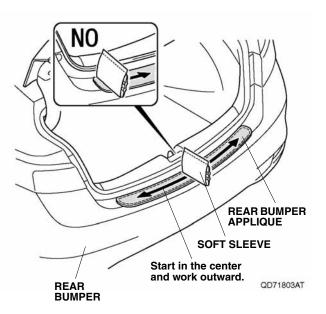

QD71801AT

7. Insert the applicator into the soft sleeve.

 Starting from the center and working rearward, use the soft sleeve to smooth out the center of the upper section on the rear bumper applique. NOTE: Move the soft sleeve in one direction only. If you see an air bubble, stop and gently peel up that section to work out the bubble. 9. Starting from the center and working outward, use the soft sleeve to smooth the left and right sides of the upper section on the rear bumper applique. NOTE: Move the soft sleeve in one direction only. If you see an air bubble, stop and gently peel up that section to work out the bubble. Work slowly and keep pressure against the rear bumper applique.