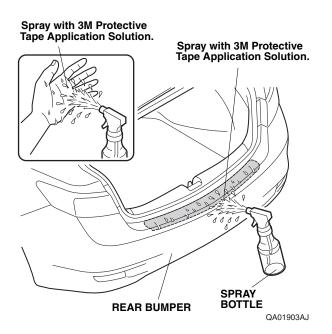

2. Attach a strip of masking tape to the rear bumper in the area shown. Using a felt-tip pen, make a mark on the tape at the center of the trunk lid anchor.

3. Using a spray bottle with 3M Protective Tape Application Solution, spray the area where the rear bumper applique will attach. Spray some solution on your hands.