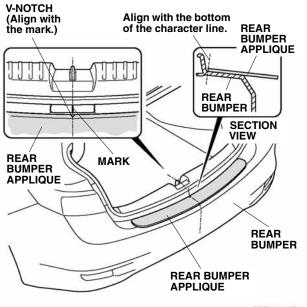

4. Remove the adhesive backing from the rear bumper applique.

QA01904AJ

5. Spray the rear bumper applique with 3M Protective Tape Application Solution.

QA01905AJ

6. Align the v-notch on the rear bumper applique with the mark on the masking tape. Align the edge of the rear bumper applique with the bottom of the character line. Smooth the rear bumper applique against the rear bumper and the bottom of the character line.

QD71801AT

7. Insert the applicator into the soft sleeve.

 Starting from the center and working rearward, use the soft sleeve to smooth out the center of the upper section on the rear bumper applique. NOTE: Move the soft sleeve in one direction only. If you see an air bubble, stop and gently peel up that section to work out the bubble. 9. Starting from the center and working outward, use the soft sleeve to smooth the left and right sides of the upper section on the rear bumper applique. NOTE: Move the soft sleeve in one direction only. If you see an air bubble, stop and gently peel up that section to work out the bubble. Work slowly and keep pressure against the rear bumper applique.