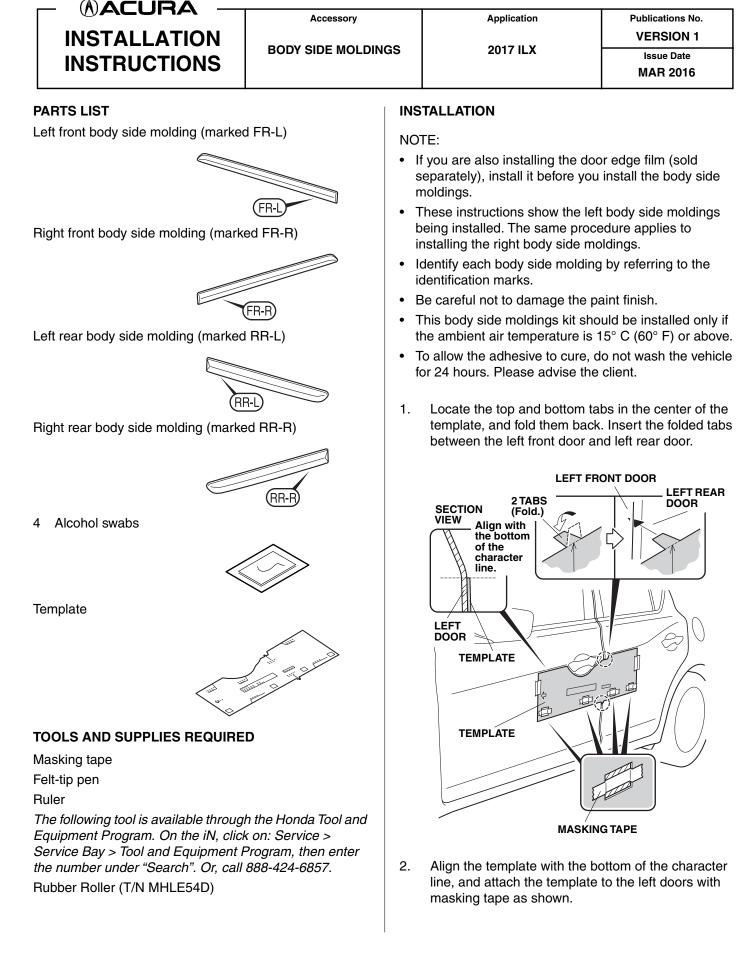

3. Use two alcohol swabs to thoroughly clean the areas where the left body side moldings will attach.