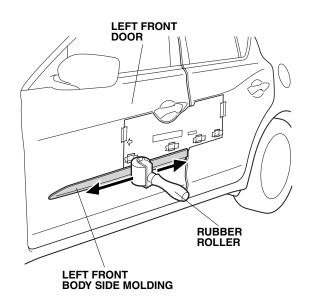

9. Using a rubber roller, apply firm pressure, especially at the ends, to set the adhesive.