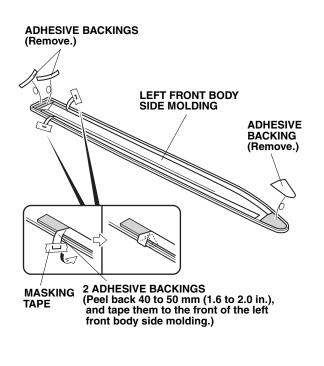

## With Accessory Door Edge Film

5. Using a felt-tip pen, measure and mark the template as shown.

6. Align the left front body side molding with the template and the mark on the template, then attach it to the left front door as shown. Go to step 8.

## Without Accessory Door Edge Film

7. Align the left front body side molding with the template, and attach it to the left front door as shown.

8. Press on the left front body side molding firmly with the palm of your hand while removing about 50 to 100 mm (2.0 to 3.9 in.) of the adhesive backing at a time.