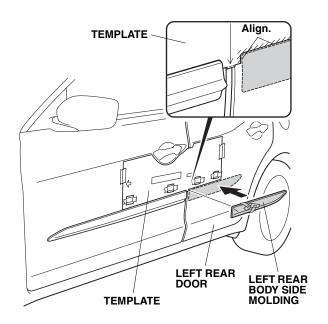

11. Align the left rear body side molding with the template, and attach it to the left rear door as shown.

12. Press on the left rear body side molding firmly with the palm of your hand while removing about 50 to 100 mm (2.0 to 3.9 in.) of the adhesive backing at a time.