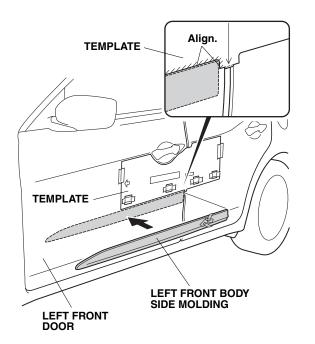

## With Accessory Door Edge Film

5. Using a felt-tip pen, measure and mark the template as shown.

6. Align the left front body side molding with the template and the mark on the template, then attach it to the left front door as shown. Go to step 8.

## Without Accessory Door Edge Film

7. Align the left front body side molding with the template, and attach it to the left front door as shown.

8. Press on the left front body side molding firmly with the palm of your hand while removing about 50 to 100 mm (2.0 to 3.9 in.) of the adhesive backing at a time.