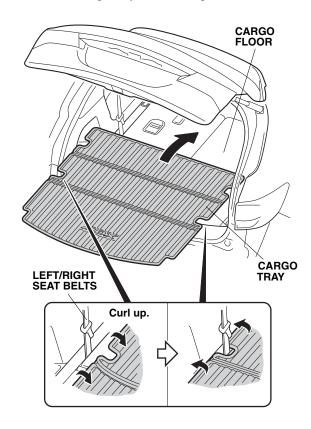

## **INSTALLATION**

1. Pull each lever, and fold down the left and right third row seats.

2. Place the cargo tray on the cargo floor.

QB02970BH

The cargo tray (folding) can be installed in the folded position.