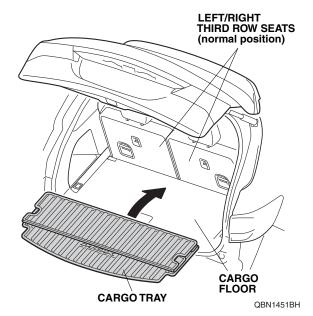

## **INSTALLATION**

1. Pull each lever, and fold down the left and right third row seats.

2. Place the cargo tray on the cargo floor.

QB02970BH

The cargo tray (folding) can be installed in the folded position.