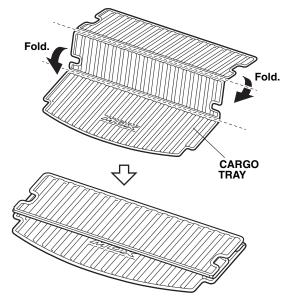

## **Folded Position**:

• Fold the cargo tray as shown.

QBN1450BH

Place the cargo tray on the cargo floor.