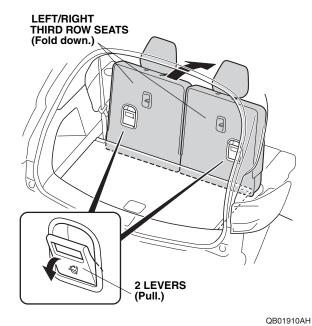

## **INSTALLATION**

1. Pull each lever, and fold down the left and right third row seats.

2. Place the cargo tray on the cargo floor.

QB02970BH

The cargo tray (folding) can be installed in the folded position.