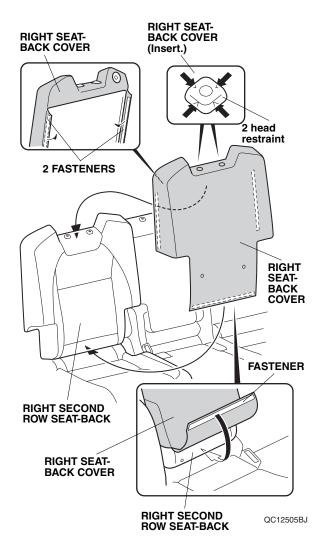

## **Installing the Right Seat-Back Cover**

 Install the right seat-back cover to the right second row seat-back. Insert the right seat-back cover under each head restraint guide. Secure the fasteners to the right second row seat-back.