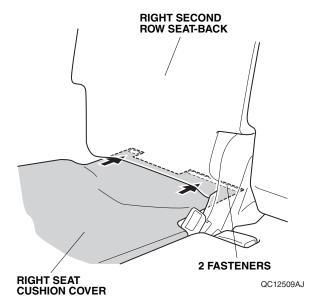

11. Insert the right seat cushion cover between the right second row seat-back and right second row seat cushion, and secure the fasteners to the right second row seat cushion.

12. Reinstall the head restraint.