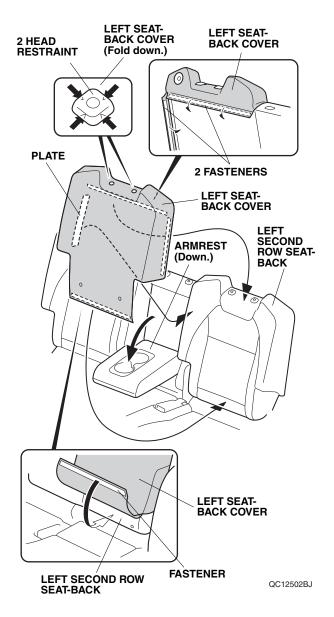

## Installing the Left Seat-Back Cover

Fold down the second row seat armrest. Install the
left seat-back cover to the left second row seat-back.
Insert the left seat-back cover under each head
restraint guide. Secure the fasteners to the left
second row seat-back, and insert the plate into the
left second row seat-back.

#### **Installing the Armrest Cover**

4. Install the armrest cover to the armrest. Tuck the armrest cover under the beverage holder.

5. Raise the armrest. Pull the armrest cover between the armrest and left second row seat-back, and secure the fasteners on the armrest cover as shown.

Secure the fastener to the bottom of the left second row seat-back.