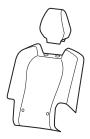

## **Installing the Right Seat-Back Cover**

 Install the right seat-back cover to the right second row seat-back. Insert the right seat-back cover under each head restraint guide. Secure the fasteners to the right second row seat-back.