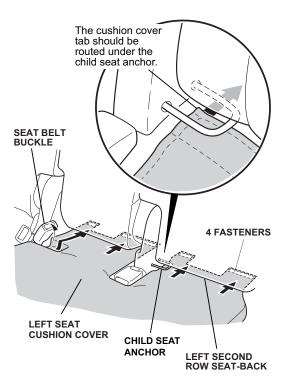

## **Installing the Left Seat Cushion Cover**

 Install the left seat cushion cover to the left second row seat cushion. Insert the six tabs under the left second row seat cushion. Attach four hooks to the trim hook of the left second row seat cushion.

 Set the left seat cushion cover under the seat belt buckle as shown. Insert the left seat cushion cover between the left second row seat-back and left second row seat cushion, and secure the fasteners to the left second row seat cushion.