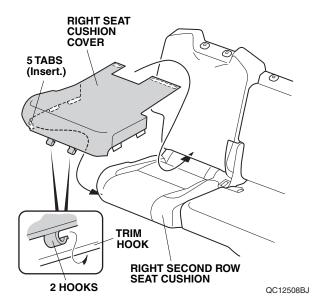

## **Installing the Right Seat Cushion Cover**

10. Install the right seat cushion cover to the right second row seat cushion. Insert the five tabs under the right second row seat cushion. Attach two hooks to the trim hook of the right seat cushion cover.