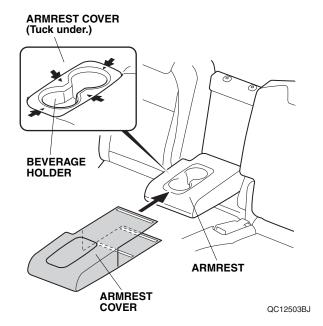

#### **Installing the Armrest Cover**

4. Install the armrest cover to the armrest. Tuck the armrest cover under the beverage holder.

5. Raise the armrest. Pull the armrest cover between the armrest and left second row seat-back, and secure the fasteners on the armrest cover as shown.

Secure the fastener to the bottom of the left second row seat-back.