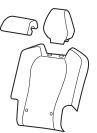

## Installing the Left Seat-Back Cover

Fold down the second row seat armrest. Install the
left seat-back cover to the left second row seat-back.
Insert the left seat-back cover under each head
restraint guide. Secure the fasteners to the left
second row seat-back, and insert the plate into the
left second row seat-back.

Secure the fastener to the bottom of the left second row seat-back.