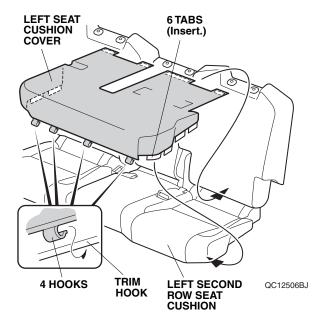

## **Installing the Left Seat Cushion Cover**

 Install the left seat cushion cover to the left second row seat cushion. Insert the six tabs under the left second row seat cushion. Attach four hooks to the trim hook of the left second row seat cushion.

 Set the left seat cushion cover under the seat belt buckle as shown. Insert the left seat cushion cover between the left second row seat-back and left second row seat cushion, and secure the fasteners to the left second row seat cushion.