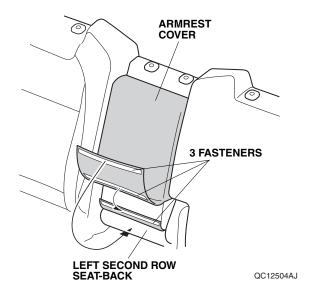

## Installing the Left Seat-Back Cover

Fold down the second row seat armrest. Install the
left seat-back cover to the left second row seat-back.
Insert the left seat-back cover under each head
restraint guide. Secure the fasteners to the left
second row seat-back, and insert the plate into the
left second row seat-back.

Secure the fastener to the bottom of the left second row seat-back.