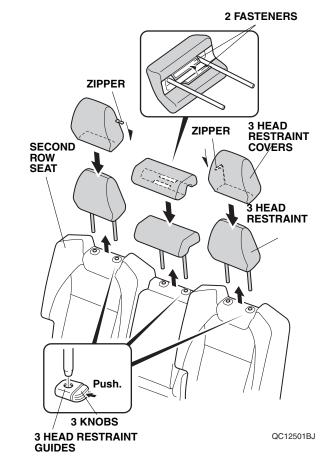

## **Installing the Head Restraint Covers**

 While pressing on each head restraint guide knob, remove the three head restraint by pulling them upward.

2. Fit three head restraint covers over the head restraint, and secure the fasteners and the zippers on the head restraint covers as shown.