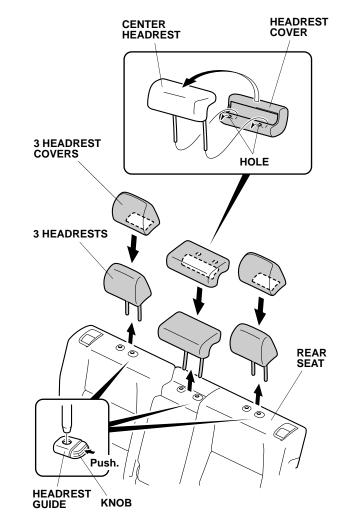

#### **Installing the Headrest Covers**

1. Remove each rear seat headrest by pushing on the headrest guide knob and pulling up the headrest.

2. Fit a headrest cover over each headrest.

10. Reinstall the headrests.