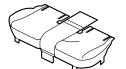

#### **Installing the Seat Cushion Cover**

 Install the seat cushion cover over the rear seat cushion. Insert three tabs under the rear seat cushion. Secure the fasteners to the rear seat cushion.

 Put the seat cushion cover around the center seat belt buckles as shown. Insert the seat cushion cover between the rear seat back and the rear seat cushion, and secure the fasteners to the rear seat cushion.