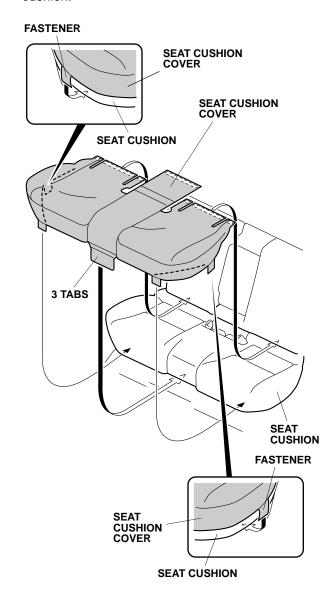

#### **Installing the Seat Cushion Cover**

 Install the seat cushion cover over the rear seat cushion. Insert three tabs under the rear seat cushion. Secure the fasteners to the rear seat cushion.

 Put the seat cushion cover around the center seat belt buckles as shown. Insert the seat cushion cover between the rear seat back and the rear seat cushion, and secure the fasteners to the rear seat cushion.