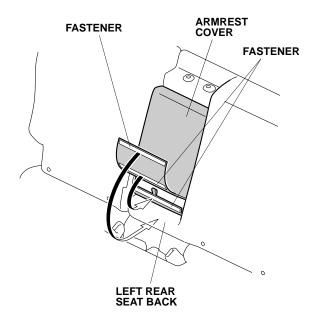

#### **Installing the Armrest Cover**

4. Install the armrest cover over the armrest.

5. Raise the armrest. Pull the armrest cover between the armrest and left rear seat back, and secure the fasteners on the armrest cover as shown.

6. Secure the fastener to the bottom of the left rear seat back.