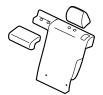

#### Installing the Left Rear Seat Back Cover

3. Fold down the armrest. Install the left rear seat back cover to the left rear seat back. Insert the left rear seat back cover under the headrest guides. Secure the fasteners to the left rear seat back. If the vehicle is equipped with an accessory cargo liner, secure the back fastener to the fastener on the cargo liner.

#### **Installing the Armrest Cover**

4. Install the armrest cover over the armrest.

5. Raise the armrest. Pull the armrest cover between the armrest and left rear seat back, and secure the fasteners on the armrest cover as shown.

6. Secure the fastener to the bottom of the left rear seat back.