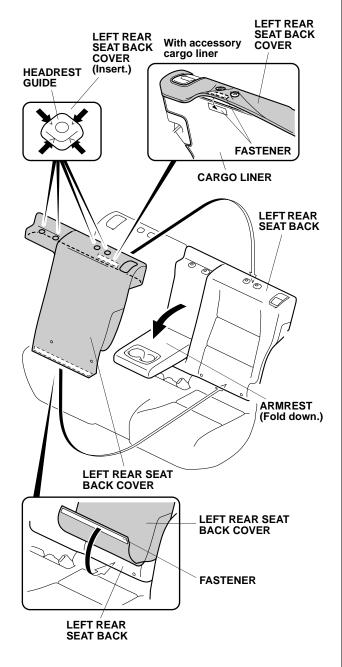

#### Installing the Left Rear Seat Back Cover

3. Fold down the armrest. Install the left rear seat back cover to the left rear seat back. Insert the left rear seat back cover under the headrest guides. Secure the fasteners to the left rear seat back. If the vehicle is equipped with an accessory cargo liner, secure the back fastener to the fastener on the cargo liner.

6. Secure the fastener to the bottom of the left rear seat back.