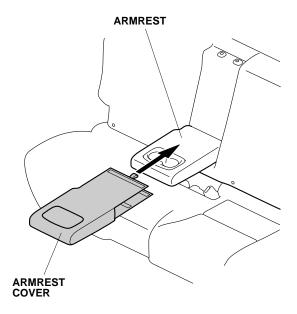

#### **Installing the Armrest Cover**

4. Install the armrest cover over the armrest.

5. Raise the armrest. Pull the armrest cover between the armrest and left rear seat back, and secure the fasteners on the armrest cover as shown.