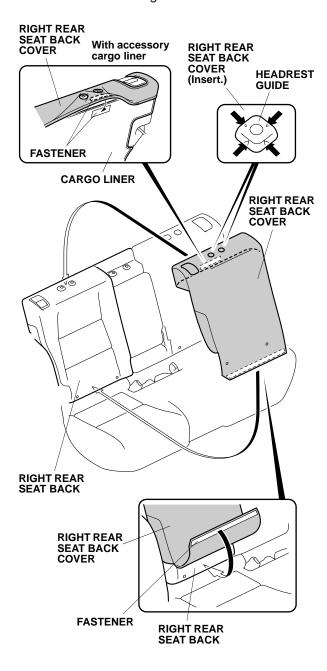

#### Installing the Right Rear Seat Back Cover

7. Install the right rear seat back cover to the right rear seat back. Insert the right rear seat back cover under the headrest guides. Secure the fasteners to the right rear seat back. If the vehicle is equipped with an accessory cargo liner, secure the back fastener to the fastener on the cargo liner.