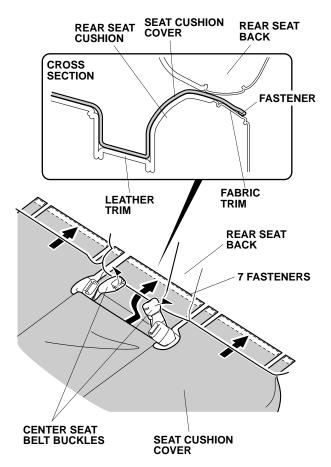

#### **Installing the Seat Cushion Cover**

 Install the seat cushion cover over the rear seat cushion. Insert three tabs under the rear seat cushion. Secure the fasteners to the rear seat cushion.

 Put the seat cushion cover around the center seat belt buckles as shown. Insert the seat cushion cover between the rear seat back and the rear seat cushion, and secure the fasteners to the rear seat cushion.