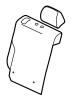

#### Installing the Right Rear Seat Back Cover

7. Install the right rear seat back cover to the right rear seat back. Insert the right rear seat back cover under the headrest guides. Secure the fasteners to the right rear seat back. If the vehicle is equipped with an accessory cargo liner, secure the back fastener to the fastener on the cargo liner.