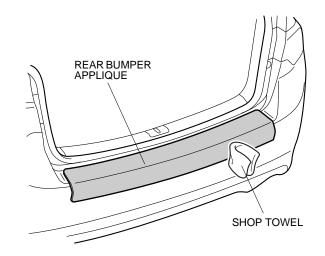

12. Remove the protective film from the rear bumper applique. Slowly pull the protective film back. Avoid pulling it upward.

13. Use a shop towel to rub across and down on the rear round edge. Allow the rear bumper applique to dry thoroughly.