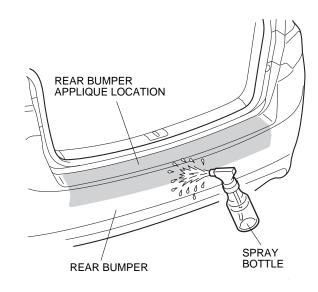

3. Using a spray bottle with protective tape application solution, spray the rear bumper where the rear bumper applique will attach.

4. Remove the adhesive backing from the rear bumper applique.

5. Generously apply the protective tape application solution to the adhesive side of the rear bumper applique.