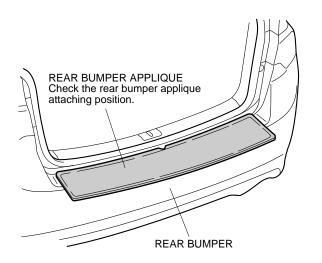

1. Align the rear bumper applique to the rear bumper and check the rear bumper applique attaching position.

2. Remove the rear bumper applique. Using isopropyl alcohol on a lint-free shop towel, clean the rear bumper where the rear bumper applique will attach.