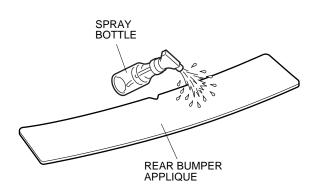

3. Using a spray bottle with protective tape application solution, spray the rear bumper where the rear bumper applique will attach.

4. Remove the adhesive backing from the rear bumper applique.

5. Generously apply the protective tape application solution to the adhesive side of the rear bumper applique.