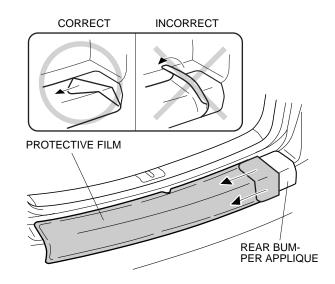

12. Remove the protective film from the rear bumper applique. Slowly pull the protective film back. Avoid pulling it upward.

13. Use a shop towel to rub across and down on the rear round edge. Allow the rear bumper applique to dry thoroughly.