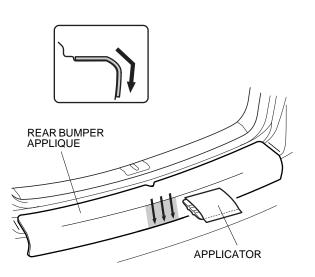

7. Insert the applicator into the soft sleeve. Use downward strokes to smooth out the top surface at the center of the rear bumper applique. Do not use upward strokes with the applicator.

8. Starting from the center and working outward, use the applicator to smooth the rear bumper applique. Repeat on the right side. Stroke outward only.

9. Remove the masking tape.

10. Once the surface is completely smooth with no bubbles, use the applicator to apply the rear bumper applique to the rounded rear edge at the center as shown.

11. Use the applicator to apply the rear bumper applique to the rounded rear edge on the left side as shown. Start in the middle and work outward. Repeat for the right side.