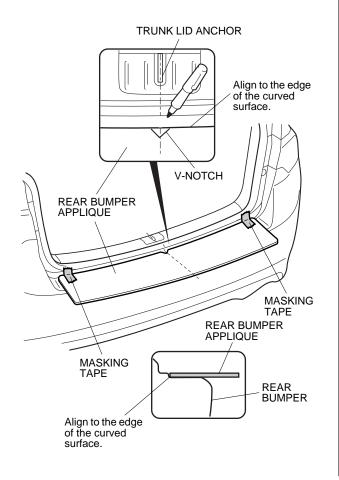

6. Without touching the adhesive side of the rear bumper applique, position it on the rear bumper, and align the v-notch in the rear bumper applique with the center of the trunk lid anchor. Smooth the rear bumper applique along the rear bumper and tape each end at the curved surface.