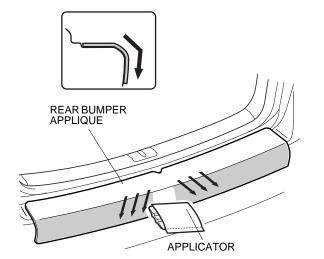

7. Insert the applicator into the soft sleeve. Use downward strokes to smooth out the top surface at the center of the rear bumper applique. Do not use upward strokes with the applicator.

8. Starting from the center and working outward, use the applicator to smooth the rear bumper applique. Repeat on the right side. Stroke outward only.

9. Remove the masking tape.

10. Once the surface is completely smooth with no bubbles, use the applicator to apply the rear bumper applique to the rounded rear edge at the center as shown.

11. Use the applicator to apply the rear bumper applique to the rounded rear edge on the left side as shown. Start in the middle and work outward. Repeat for the right side.