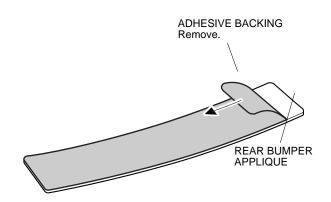

3. Using a spray bottle with protective tape application solution, spray the rear bumper where the rear bumper applique will attach.

4. Remove the adhesive backing from the rear bumper applique.

5. Generously apply the protective tape application solution to the adhesive side of the rear bumper applique.