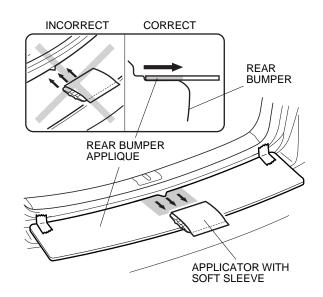

7. Insert the applicator into the soft sleeve. Use downward strokes to smooth out the top surface at the center of the rear bumper applique. Do not use upward strokes with the applicator.

8. Starting from the center and working outward, use the applicator to smooth the rear bumper applique. Repeat on the right side. Stroke outward only.