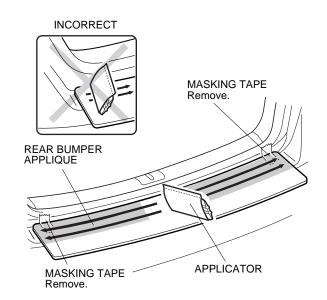

9. Remove the masking tape.

10. Once the surface is completely smooth with no bubbles, use the applicator to apply the rear bumper applique to the rounded rear edge at the center as shown.

11. Use the applicator to apply the rear bumper applique to the rounded rear edge on the left side as shown. Start in the middle and work outward. Repeat for the right side.