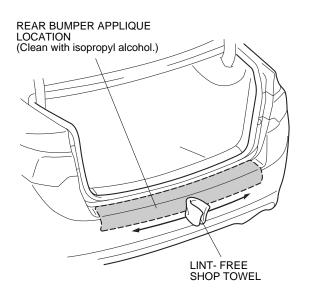

1. Align the rear bumper applique to the rear bumper and check the rear bumper applique attaching position.

2. Remove the rear bumper applique. Using isopropyl alcohol on a lint-free shop towel, clean the rear bumper where the rear bumper applique will attach.