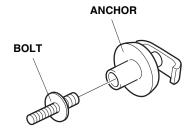

QB02303AH

5. Thread one bolt into one anchor.

QB02103AH

6. Install the left catch to the left rear side trim panel with anchor. Adjust the anchor to the horizontal position.

7. Repeat steps 2 through 6 to install an anchor on the right side of the vehicle.