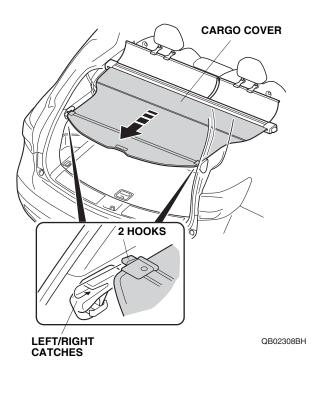

QB02303AH

5. Thread one bolt into one anchor.



QB02103AH

6. Install the left catch to the left rear side trim panel with anchor. Adjust the anchor to the horizontal position.



7. Repeat steps 2 through 6 to install an anchor on the right side of the vehicle.

## Installing the Cargo Cover

8. Using a plastic trim tool, remove the cover from the left and right rear side trim panels by releasing the retaining tabs. Save the covers so they can be reinstalled when the cargo cover is removed.



9. Install the cargo cover into the recess in the right rear side trim panel, then compress the cargo cover, and install it in the left rear side trim panel.



10. Attach each hook of the cargo cover to the headrest stay.



11. Attach each hook of the cargo cover to the left and right catches.



## **CLEANING THE CARGO COVER**

Use a sponge or cloth and a solution of mild liquid dishwashing soap and water, then wipe dry with a clean cloth or sponge.