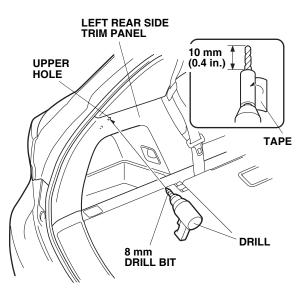

• Plastic Trim Tool (T/N SILTRIMTL10)

2. At the rear of the left rear side trim panel, use your finger to locate the two pre-drilled holes in the panel under the carpet.

- 3. While wearing eye protection, drill an 8 mm upper hole in the left rear side trim panel:
  - Wrap tape around an 8 mm drill bit, 10 mm (0.4 in.) away from the tip, or use a drill stop.
  - Remove any burrs.

QB02302AH

- 4. While wearing eye protection, drill a 14 mm lower hole in the left rear side trim panel:
  - Wrap tape around an 8 mm and a 14 mm drill bits, 10 mm (0.4 in.) away from the tip, or use a drill stop.
  - First drill with an 8 mm drill bit, and finish with a 14 mm drill bit.
  - Remove any burrs.