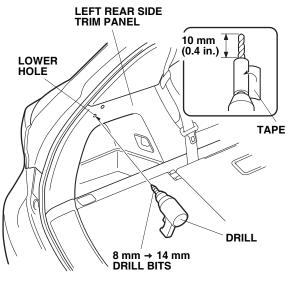

QB02302AH

- 4. While wearing eye protection, drill a 14 mm lower hole in the left rear side trim panel:
  - Wrap tape around an 8 mm and a 14 mm drill bits, 10 mm (0.4 in.) away from the tip, or use a drill stop.
  - First drill with an 8 mm drill bit, and finish with a 14 mm drill bit.
  - Remove any burrs.

QB02303AH

5. Thread one bolt into one anchor.

QB02103AH

6. Install the left catch to the left rear side trim panel with anchor. Adjust the anchor to the horizontal position.

7. Repeat steps 2 through 6 to install an anchor on the right side of the vehicle.