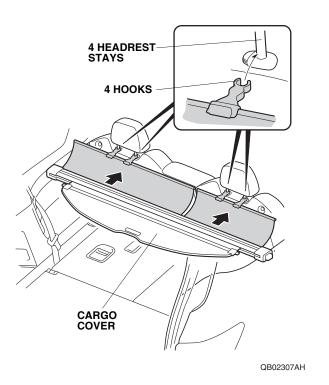

9. Install the cargo cover into the recess in the right rear side trim panel, then compress the cargo cover, and install it in the left rear side trim panel.

10. Attach each hook of the cargo cover to the headrest stay.

11. Attach each hook of the cargo cover to the left and right catches.