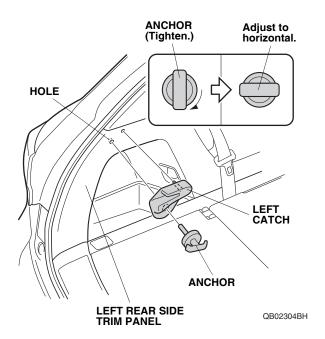

QB02303AH

5. Thread one bolt into one anchor.

QB02103AH

6. Install the left catch to the left rear side trim panel with anchor. Adjust the anchor to the horizontal position.

7. Repeat steps 2 through 6 to install an anchor on the right side of the vehicle.