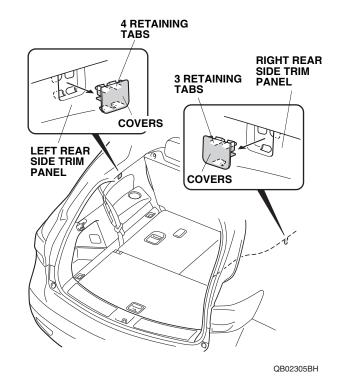

## Installing the Cargo Cover

8. Using a plastic trim tool, remove the cover from the left and right rear side trim panels by releasing the retaining tabs. Save the covers so they can be reinstalled when the cargo cover is removed.