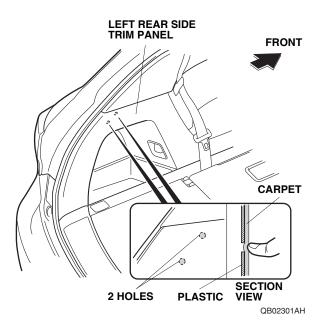

• Plastic Trim Tool (T/N SILTRIMTL10)

2. At the rear of the left rear side trim panel, use your finger to locate the two pre-drilled holes in the panel under the carpet.

- 3. While wearing eye protection, drill an 8 mm upper hole in the left rear side trim panel:
  - Wrap tape around an 8 mm drill bit, 10 mm (0.4 in.) away from the tip, or use a drill stop.
  - Remove any burrs.