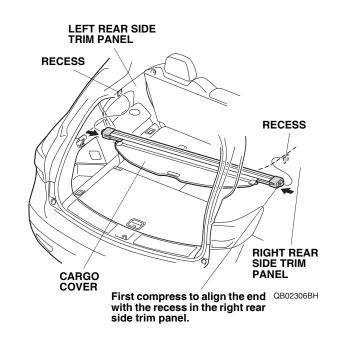

9. Install the cargo cover into the recess in the right rear side trim panel, then compress the cargo cover, and install it in the left rear side trim panel.

10. Attach each hook of the cargo cover to the headrest stay.