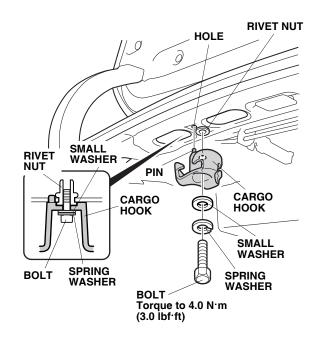

- 4. Remove the rivet nut tool from the rivet nut by turning the hex wrench counterclockwise.
- 5. Align the cargo hook pin with the hole in the vehicle panel, and secure the cargo hook to the vehicle panel using the bolt, small washer, and spring washer. Torque the bolt to 4.0 N·m (3.0 lbf·ft).