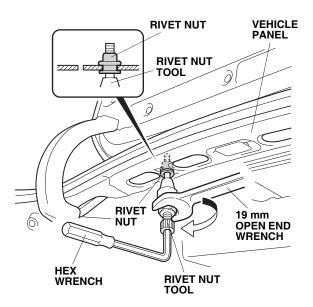

1. Thread the rivet nut onto the mandrel of the rivet nut tool as shown.

2. Open the trunk. Insert the rivet nut into the hole in the vehicle panel, and install the hex wrench on the rivet nut tool.

3. While holding the rivet nut tool with the hex wrench, turn the 19 mm open end wrench clockwise to install the rivet nut to the vehicle panel.

- 4. Remove the rivet nut tool from the rivet nut by turning the hex wrench counterclockwise.
- 5. Align the cargo hook pin with the hole in the vehicle panel, and secure the cargo hook to the vehicle panel using the bolt, small washer, and spring washer. Torque the bolt to 4.0 N·m (3.0 lbf·ft).