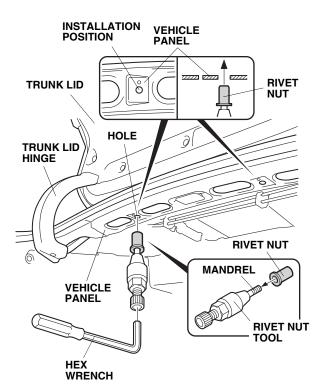

| ACURA INSTALLATION INSTRUCTIONS | Accessory<br>CARGO HOOK<br>P/N 08L96-TA0-101A | Application<br>2014 ILX                                                                                                                                                                                                                                                                                | Publications No.<br>BII 48793<br>Issue Date<br>APRIL 2013 |
|---------------------------------|-----------------------------------------------|--------------------------------------------------------------------------------------------------------------------------------------------------------------------------------------------------------------------------------------------------------------------------------------------------------|-----------------------------------------------------------|
| PARTS LIST<br>Cargo hook        |                                               | OOLS AND SUPPLIES REQU<br>lex wrench<br>9 mm Open end wrench<br>0 mm Socket<br>Ratchet<br>Extension                                                                                                                                                                                                    | IRED                                                      |
| Bolt                            |                                               | Forque wrench<br>The following tool is available thro<br>Equipment Program. On the iN,<br>Service Bay > Tool and Equipme<br>he number under "Search". Or,                                                                                                                                              | click on: Service ><br>ent Program, then enter            |
| Small washer                    |                                               | Rivet Nut Tool, 6 mm (T/N 07AA<br>NSTALLATION                                                                                                                                                                                                                                                          | E-000A100)                                                |
| Spring washer<br>Rivet nut      |                                               | <b>Client Information:</b> The information in this installation instruction is intended for use only by skilled technicians who have the proper tools, equipment, and training to correctly and safely add equipment to your vehicle. These procedures should not be attempted by "do-it-yourselfers." |                                                           |
| User's Information Manual       |                                               | NOTE:<br>Be careful not to damage the<br>This instruction shows a cargo<br>the left side of the vehicle. An<br>(sold separately) can be insta<br>the vehicle.                                                                                                                                          | hook being installed on additional cargo hook             |
| Flange nut<br>(Not used)        |                                               |                                                                                                                                                                                                                                                                                                        |                                                           |
| Large washer<br>(Not used)      |                                               |                                                                                                                                                                                                                                                                                                        |                                                           |
|                                 | 0                                             |                                                                                                                                                                                                                                                                                                        |                                                           |

1. Thread the rivet nut onto the mandrel of the rivet nut tool as shown.

2. Open the trunk. Insert the rivet nut into the hole in the vehicle panel, and install the hex wrench on the rivet nut tool.

3. While holding the rivet nut tool with the hex wrench, turn the 19 mm open end wrench clockwise to install the rivet nut to the vehicle panel.