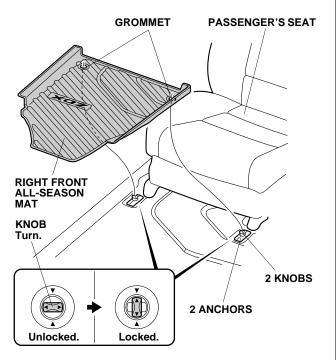

3. Turn the knob on each anchor to lock the left front all-season mat in place.

4. Position the right front all-season mat by placing the two grommets over the two knobs on the anchors.

5. Turn the knob on each anchor to lock the right front all-season mat in place.