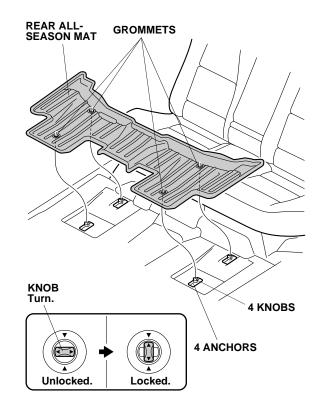

6. Position the rear all-season mat by placing the four grommets over the four knobs on the anchors.

7. Turn the knob on each anchor to lock the rear all-season mat in place.