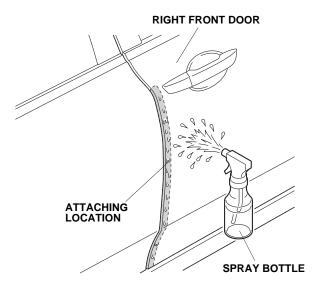

## Installing the Front Door Edge Film

1. Open the right front door. Using an alcohol pad, thoroughly clean the area where the right front door edge film will attach.

RIGHT FRONT DOOR

2. Close the front door. Using a spray bottle with 3M protective tape application solution, spray the area where the right front door edge film will attach.

NOTE: Do not spray the inner surface of the door.

 Open the right front door again. Measure 140 mm (5.5 in.) down from the bottom of the door glass outer weatherstrip, and mark the door.

- 4. Peel back about 2 inches of adhesive backing from the right front door edge film. Align the V-notch in the door edge film with the 140 mm (5.5 in.) mark you made on the door.
- 5. If the vehicle is equipped with body side molding, cut out the marked area of the *front* door edge film, and allow 5 mm clearance between the body side molding and the door edge film.