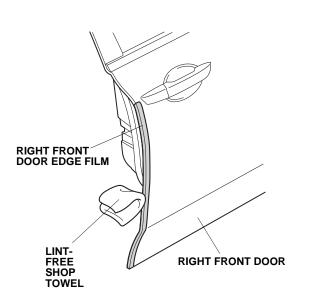

8. When you are satisfied that the door edge film is firmly attached to the edge of the door, slowly remove the outer protective film.

 Starting in the middle of the door edge film and working outward, fold the door edge film around the door edge using your fingers. Move your finger in one direction. Attach the film over the seam sealant. Do not trim or damage the seam sealant.

RIGHT FRONT DOOR EDGE FILM Fold back.

10. Using a lint-free shop towel, wipe up water from the right front door edge film. Allow the right front door edge film to dry thoroughly.

11. Repeat steps 1 thru 10 to install the remaining three door edge films to the other doors.