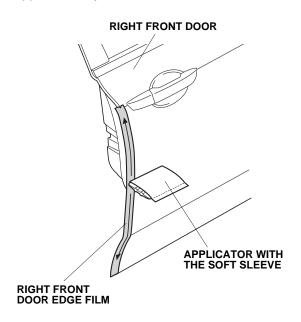

6. Continue to remove the adhesive backing while you align the centerline on the door edge film with the edge of the door.

7. Insert the applicator into the soft sleeve. Starting in the middle of the door edge film and working outward, use the applicator to smooth out any bubbles from the film. To avoid lifting the film, move the applicator only in one direction.