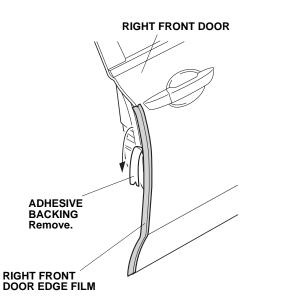

NOTE: Do not spray the inner surface of the door.

 Open the right front door again. Measure 140 mm (5.5 in.) down from the bottom of the door glass outer weatherstrip, and mark the door.

- 4. Peel back about 2 inches of adhesive backing from the right front door edge film. Align the V-notch in the door edge film with the 140 mm (5.5 in.) mark you made on the door.
- 5. If the vehicle is equipped with body side molding, cut out the marked area of the *front* door edge film, and allow 5 mm clearance between the body side molding and the door edge film.

6. Continue to remove the adhesive backing while you align the centerline on the door edge film with the edge of the door.

7. Insert the applicator into the soft sleeve. Starting in the middle of the door edge film and working outward, use the applicator to smooth out any bubbles from the film. To avoid lifting the film, move the applicator only in one direction.