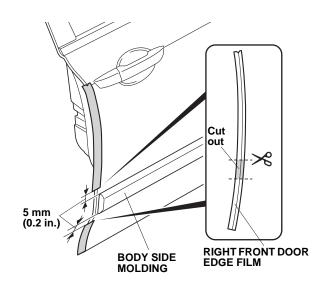

NOTE: Do not spray the inner surface of the door.

 Open the right front door again. Measure 140 mm (5.5 in.) down from the bottom of the door glass outer weatherstrip, and mark the door.

- 4. Peel back about 2 inches of adhesive backing from the right front door edge film. Align the V-notch in the door edge film with the 140 mm (5.5 in.) mark you made on the door.
- 5. If the vehicle is equipped with body side molding, cut out the marked area of the *front* door edge film, and allow 5 mm clearance between the body side molding and the door edge film.