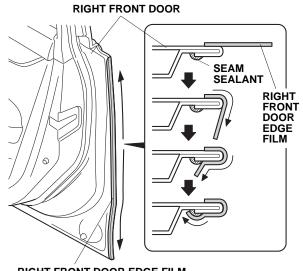

8. When you are satisfied that the door edge film is firmly attached to the edge of the door, slowly remove the outer protective film.

 Starting in the middle of the door edge film and working outward, fold the door edge film around the door edge using your fingers. Move your finger in one direction. Attach the film over the seam sealant. Do not trim or damage the seam sealant.

RIGHT FRONT DOOR EDGE FILM Fold back.

10. Using a lint-free shop towel, wipe up water from the right front door edge film. Allow the right front door edge film to dry thoroughly.

11. Repeat steps 1 thru 10 to install the remaining three door edge films to the other doors.