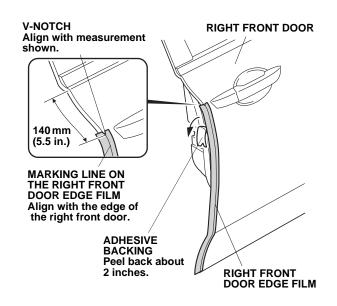

NOTE: Do not spray the inner surface of the door.

 Open the right front door again. Measure 140 mm (5.5 in.) down from the bottom of the door glass outer weatherstrip, and mark the door.

- 4. Peel back about 2 inches of adhesive backing from the right front door edge film. Align the V-notch in the door edge film with the 140 mm (5.5 in.) mark you made on the door.
- 5. If the vehicle is equipped with body side molding, cut out the marked area of the *front* door edge film, and allow 5 mm clearance between the body side molding and the door edge film.

6. Continue to remove the adhesive backing while you align the centerline on the door edge film with the edge of the door.

7. Insert the applicator into the soft sleeve. Starting in the middle of the door edge film and working outward, use the applicator to smooth out any bubbles from the film. To avoid lifting the film, move the applicator only in one direction.