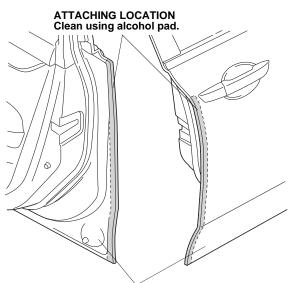

## Installing the Front Door Edge Film

1. Open the right front door. Using an alcohol pad, thoroughly clean the area where the right front door edge film will attach.

RIGHT FRONT DOOR

2. Close the front door. Using a spray bottle with 3M protective tape application solution, spray the area where the right front door edge film will attach.