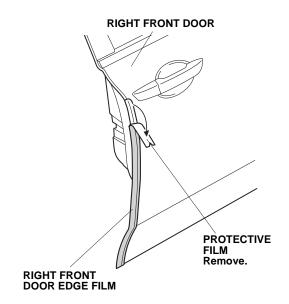

8. When you are satisfied that the door edge film is firmly attached to the edge of the door, slowly remove the outer protective film.

 Starting in the middle of the door edge film and working outward, fold the door edge film around the door edge using your fingers. Move your finger in one direction. Attach the film over the seam sealant. Do not trim or damage the seam sealant.