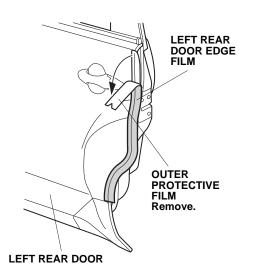

19. When you are satisfied that the left rear door edge film is firmly attached to the edge of the left rear door, slowly remove the outer protective film.

20. Starting in the middle of the door edge film and working outward, use your fingers to fold the door edge film around the edge of the left rear door. Move your fingers in one direction. Attach the door edge film over the seam sealant. Do not trim or damage the seam sealant.