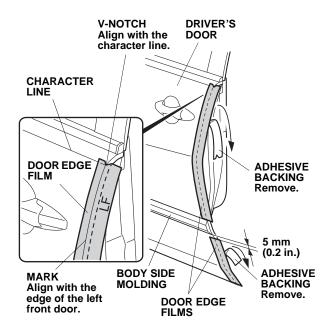

- Partially peel back the adhesive backing from the lower piece of the door edge film, and attach the film 5 mm (0.2 in.) below the body side molding as shown.
- 8. Continue to remove the adhesive backings while you align the mark on the upper part and lower part of door edge film with the edge of the driver's door.