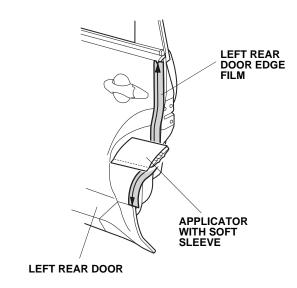

- 17. Continue to remove the adhesive backing while you align the mark on the door edge film with the edge of the left rear door.
- 18. Starting in the middle of the door edge film and working outward, use the applicator to smooth out any bubbles from the door edge film. To avoid lifting the door edge film, move the applicator in only one direction.

19. When you are satisfied that the left rear door edge film is firmly attached to the edge of the left rear door, slowly remove the outer protective film.

20. Starting in the middle of the door edge film and working outward, use your fingers to fold the door edge film around the edge of the left rear door. Move your fingers in one direction. Attach the door edge film over the seam sealant. Do not trim or damage the seam sealant.