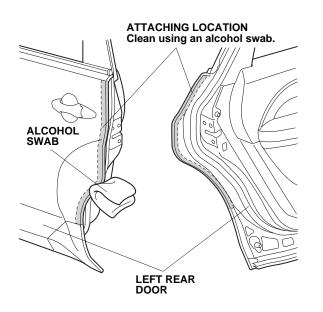

## Installing the Rear Door Edge Film

14. Open the left rear door. Using an alcohol swab, thoroughly clean the area where the left rear door edge film will attach.

15. Close the left rear door. Using a spray bottle with 3M protective tape application solution, spray the area where the door edge film will attach.