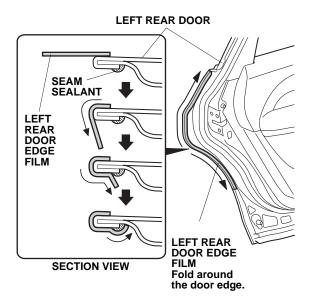

19. When you are satisfied that the left rear door edge film is firmly attached to the edge of the left rear door, slowly remove the outer protective film.

20. Starting in the middle of the door edge film and working outward, use your fingers to fold the door edge film around the edge of the left rear door. Move your fingers in one direction. Attach the door edge film over the seam sealant. Do not trim or damage the seam sealant.