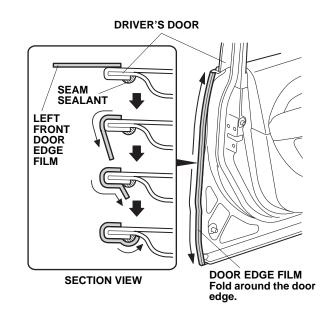

10. When you are satisfied that the door edge film is firmly attached to the edge of the driver's door, slowly remove the outer protective film.

11. Starting in the middle of the door edge film and working outward, use your fingers to fold the door edge film around the edge of the driver's door. Move your fingers in one direction. Attach the door edge film over the seam sealant. Do not trim or damage the seam sealant.