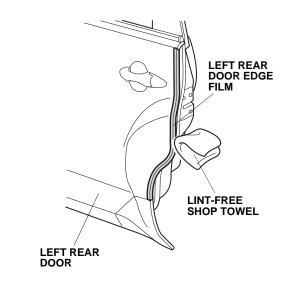

21. Using a lint-free shop towel, wipe up any excess water from the door edge film. Allow the door edge film to dry thoroughly.

22. Repeat steps 14 thru 21 to install the right rear door edge film on the right rear door.