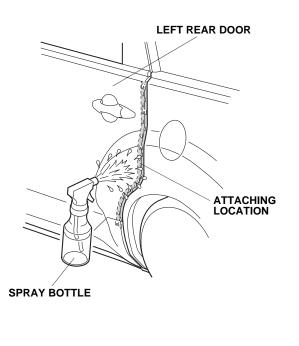

## Installing the Rear Door Edge Film

14. Open the left rear door. Using an alcohol swab, thoroughly clean the area where the left rear door edge film will attach.

15. Close the left rear door. Using a spray bottle with 3M protective tape application solution, spray the area where the door edge film will attach.

NOTE: Do not spray the inside of the door.

16. Open the left rear door again. Peel back about 50 mm (2 in.) of adhesive backing from the left rear door edge film. Align the V-notch in the door edge film with the end of the character line on the upper part of the left rear door.