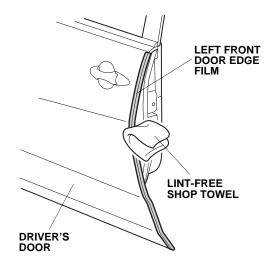

12. Using a lint-free shop towel, wipe up any excess water from the door edge film. Allow the door edge film to dry thoroughly.

13. Repeat steps 1 thru 12 to install the right front door edge film on the right front door.