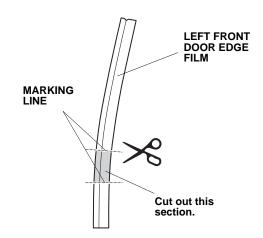

## With Body Side Moldings

5. Open the driver's door again. Using scissors, cut the left front door edge film as shown.

6. Partially peel back the adhesive backing from the upper part of the left front door edge film. Align the V-notch in the upper part of the door edge film with the end of the character line on the driver's door.