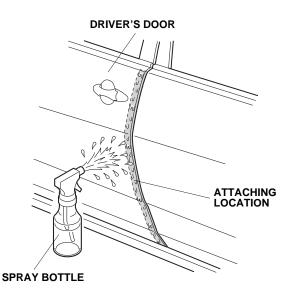

2. Close the driver's door. Using a spray bottle with 3M protective tape application solution, spray the area where the door edge film will attach.

NOTE: Do not spray the inside of the door.

If the vehicle is equipped with body side moldings, go to step 5. If not, continue to step 3.