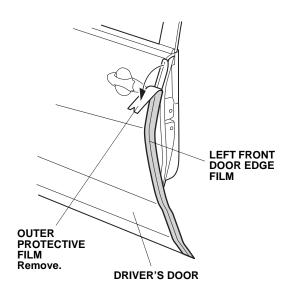

10. When you are satisfied that the door edge film is firmly attached to the edge of the driver's door, slowly remove the outer protective film.

11. Starting in the middle of the door edge film and working outward, use your fingers to fold the door edge film around the edge of the driver's door. Move your fingers in one direction. Attach the door edge film over the seam sealant. Do not trim or damage the seam sealant.