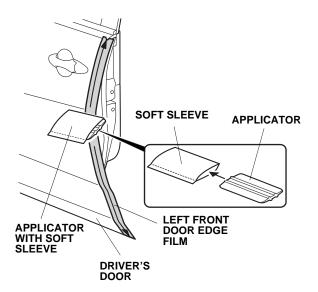

| - MACURA -        | T                                                                          | Γ                                                                                                                                        | 1 1                           |
|-------------------|----------------------------------------------------------------------------|------------------------------------------------------------------------------------------------------------------------------------------|-------------------------------|
| INSTALLATION      | Accessory DOOR EDGE FILM                                                   | Application 2013 MDX                                                                                                                     | Publications No.<br>BII 13420 |
| INSTRUCTIONS      | P/N 08P20-STX-200A                                                         |                                                                                                                                          | Issue Date                    |
|                   |                                                                            |                                                                                                                                          | JULY 2012                     |
| PARTS LIST        |                                                                            | OLS AND SUPPLIES REQUI                                                                                                                   | RED                           |
|                   |                                                                            | -free shop towel                                                                                                                         |                               |
|                   | Spr                                                                        | pray bottle                                                                                                                              |                               |
| Door edge film LF |                                                                            | M Protective tape application solution (P/N 08712-0008)                                                                                  |                               |
|                   |                                                                            | e measure                                                                                                                                |                               |
|                   |                                                                            | ssors                                                                                                                                    |                               |
|                   | INS                                                                        | TALLATION                                                                                                                                |                               |
|                   | NOTE:                                                                      |                                                                                                                                          | /                             |
| Door edge film RF | s                                                                          | <ul> <li>If you are also installing body side moldings (s<br/>separately), install them before you install the<br/>edge film.</li> </ul> |                               |
|                   | • 1<br>ii                                                                  | These instructions show the left<br>nstalled. The same procedure<br>ight door edge films.                                                |                               |
| Door edge film LR |                                                                            | dentify each door edge film by<br>dentification marks.                                                                                   | referring to the              |
|                   | •                                                                          |                                                                                                                                          |                               |
|                   |                                                                            | This door edge films kit should<br>Ambient air temperature is 15°                                                                        | -                             |
| A                 | <ul> <li>To allow the adhesive to cure, do not wash the vertex.</li> </ul> |                                                                                                                                          | do not wash the vehicle       |
|                   |                                                                            | or 24 hours. Please advise yo                                                                                                            |                               |
| Door edge film RR |                                                                            | talling the Front Door Edge                                                                                                              |                               |
|                   | 1.                                                                         | Open the driver's door. Usin<br>thoroughly clean the area wl<br>edge film will attach.                                                   |                               |
|                   |                                                                            | OUTSIDE                                                                                                                                  | INSIDE                        |
| Applicator        |                                                                            | ATTACHIN                                                                                                                                 | IG LOCATION                   |
|                   | $\sim$                                                                     | Clean usin                                                                                                                               | ig an alcohol swab.           |
| Soft sleeve       |                                                                            |                                                                                                                                          |                               |
|                   |                                                                            |                                                                                                                                          |                               |
|                   |                                                                            |                                                                                                                                          |                               |
| 2 Alcohol swabs   |                                                                            |                                                                                                                                          |                               |
|                   |                                                                            | ALCOHOL SWAB DRIVER'S                                                                                                                    | DOOR                          |
|                   |                                                                            |                                                                                                                                          |                               |
|                   |                                                                            |                                                                                                                                          |                               |

3. Open the driver's door again. Peel back about 50 mm (2 in.) of adhesive backing from the left front door edge film. Align the V-notch in the door edge film with the end of the character line on the upper part of the driver's door.

4. Continue to remove the adhesive backing while you align the mark on the left front door edge film with the edge of the driver's door. Go to step 9.