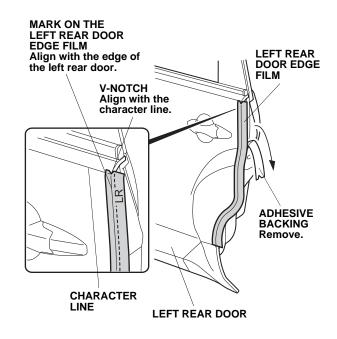

NOTE: Do not spray the inside of the door.

16. Open the left rear door again. Peel back about 50 mm (2 in.) of adhesive backing from the left rear door edge film. Align the V-notch in the door edge film with the end of the character line on the upper part of the left rear door.

- 17. Continue to remove the adhesive backing while you align the mark on the door edge film with the edge of the left rear door.
- 18. Starting in the middle of the door edge film and working outward, use the applicator to smooth out any bubbles from the door edge film. To avoid lifting the door edge film, move the applicator in only one direction.