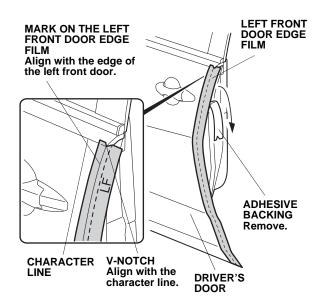

3. Open the driver's door again. Peel back about 50 mm (2 in.) of adhesive backing from the left front door edge film. Align the V-notch in the door edge film with the end of the character line on the upper part of the driver's door.

4. Continue to remove the adhesive backing while you align the mark on the left front door edge film with the edge of the driver's door. Go to step 9.