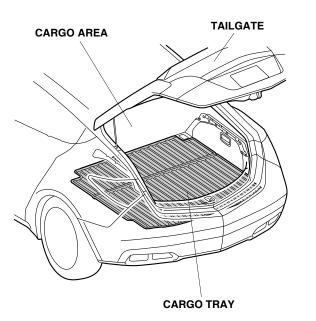

| - (BACURA                                                                                                                                                                                                                          | Accessory<br>CARGO TRAY                                | Application<br>2012 ZDX                                                                                     | Publications No.<br>BII 46581<br>Issue Date |
|------------------------------------------------------------------------------------------------------------------------------------------------------------------------------------------------------------------------------------|--------------------------------------------------------|-------------------------------------------------------------------------------------------------------------|---------------------------------------------|
| INSTRUCTIONS                                                                                                                                                                                                                       | P/N 08U45-SZN-200                                      |                                                                                                             | AUG 2011                                    |
| PARTS LIST                                                                                                                                                                                                                         |                                                        | If the vehicle is equipped wi<br>cover or cargo net, go to ste<br>1. Open the tailgate. Plac<br>cargo area. |                                             |
| Cargo Tray                                                                                                                                                                                                                         |                                                        | CARGO AREA                                                                                                  | TAILGATE                                    |
| TOOLS AND SUPPLIES REQUIRE                                                                                                                                                                                                         | D                                                      |                                                                                                             |                                             |
| Illustration of the Cargo Tray in the Vehicle                                                                                                                                                                                      |                                                        |                                                                                                             |                                             |
|                                                                                                                                                                                                                                    |                                                        | With cargo management of 2. Using a utility knife, cu                                                       | CARGO TRAY                                  |
| INSTALLATION                                                                                                                                                                                                                       |                                                        |                                                                                                             | Cut.                                        |
| <b>Client Information:</b> The information<br>instruction is intended for use only to<br>technicians who have the proper too<br>training to correctly and safely add<br>vehicle. These procedures should n<br>"do-it-yourselfers." | by skilled<br>bls, equipment, and<br>equipment to your | Cut.                                                                                                        |                                             |
| Do not damage the vehicle during in                                                                                                                                                                                                | stallation.                                            |                                                                                                             | UTILITY<br>KNIFE                            |
|                                                                                                                                                                                                                                    |                                                        |                                                                                                             |                                             |

3. Open the tailgate. Place the cargo tray inside the cargo area.