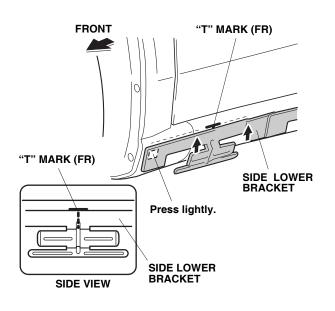

6. Using isopropyl alcohol on a shop towel, clean the area where the side under spoiler will attach.

7. While wearing gloves, align the lug on the side lower bracket with the center of each "T" mark.

8. Raise the front of the side lower bracket to contact the top of the "T" mark (FR). Press on the front of the bracket (where you removed the adhesive backing) lightly to adhere.

9. Raise the rear of the side lower bracket to contact the top of the "T" mark (RR). Press on the rear of the bracket (where you removed the adhesive backing) firmly to adhere.

10. Detach the front end of the side lower bracket where you lightly pressed in step 8. Keep holding the end of the bracket. Reposition the top of the bracket to the top of the "T" mark (FR), and press on the front of the bracket firmly to adhere.