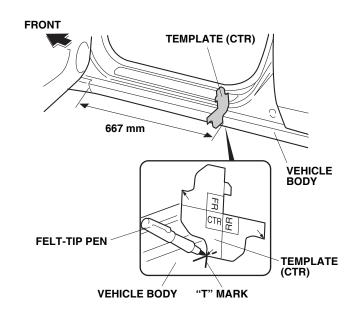

1. Open the driver's door. Position the template (marked FR) on the vehicle body. Using a felt-tip pen, mark the vehicle body at the measurement shown.

2. Position the template (marked CTR) on the vehicle body. Using a felt-tip pen, mark the vehicle body at the measurement shown.