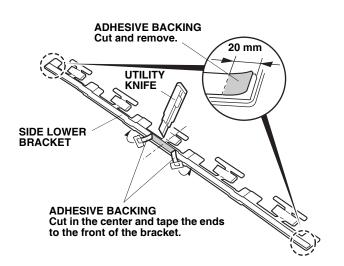

3. Open the left rear door. Position the template (marked RR) on the vehicle body. Using a felt-tip pen, mark the vehicle body at the measurement shown.

4. Using a utility knife, cut and remove 20 mm of adhesive backing from each end of the side lower bracket.

5. Using a utility knife, cut the adhesive backing in the center of the side lower bracket. Attach a piece of masking tape to each of the cut ends, and tape them to the front of the side lower bracket.