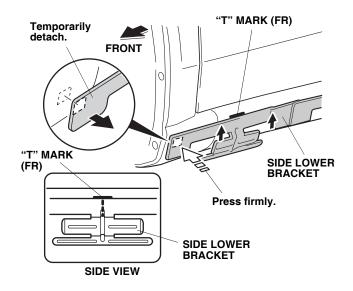

6. Using isopropyl alcohol on a shop towel, clean the area where the side under spoiler will attach.

7. While wearing gloves, align the lug on the side lower bracket with the center of each "T" mark.

8. Raise the front of the side lower bracket to contact the top of the "T" mark (FR). Press on the front of the bracket (where you removed the adhesive backing) lightly to adhere.

9. Raise the rear of the side lower bracket to contact the top of the "T" mark (RR). Press on the rear of the bracket (where you removed the adhesive backing) firmly to adhere.

10. Detach the front end of the side lower bracket where you lightly pressed in step 8. Keep holding the end of the bracket. Reposition the top of the bracket to the top of the "T" mark (FR), and press on the front of the bracket firmly to adhere.