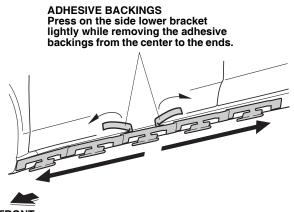

11. Position the top of the side lower bracket to contact the top of the "T" mark (CTR), and press on the bracket to firmly adhere.

12. Check that the side lower bracket is aligned with the marks. Remove the two adhesive backings from the side lower bracket, starting at the center and working outward while lightly pressing on the bracket.