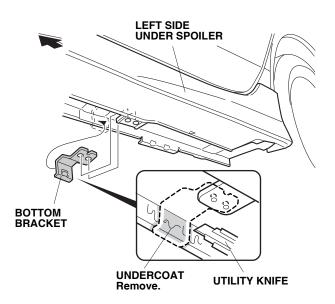

19. Loosely install the two 5 x 18 mm self-tapping screws into the two holes at the wheel arch of the left side under spoiler.

20. Using a utility knife, remove the undercoat from the part of the vehicle panel where the bottom bracket will be installed. Apply touch-up paint where you removed the undercoat. Let the touch-up paint dry thoroughly.