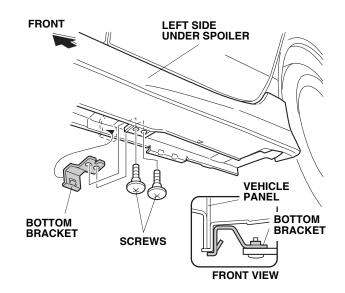

21. Install the bottom bracket in the position shown using two screws.

22. Position the clamp on the bottom bracket and loosely install the clamp bolt.

- 23. Remove the adhesive backings from the left side under spoiler. Press firmly on the adhesive part of the left side under spoiler.
  - Press on the entire surface of the adhesive firmly to secure the left side under spoiler.
  - Take care not to press on the left side under spoiler excessively, as it can deform the fender.