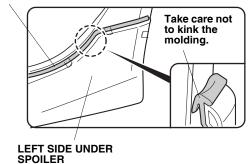

- 16. Slide the left side under spoiler rearward slightly while pushing it against the vehicle body with both hands.
  - Check the position of the side lower bracket mounting plates (upper/lower) to the under spoiler's resin brackets. Install the left side under spoiler securely.
  - Make sure the molding is not folded in the area shown.

MOLDING

- 17. Pull the left side under spoiler lightly toward you and check that all five resin brackets fit on the side lower bracket mounting plates securely. If the side under spoiler is loose, repeat the installation procedure.
- 18. Gently tap on the left side under spoiler with your hand to remove any gap between the wheel arch of the left side under spoiler and inner fender.