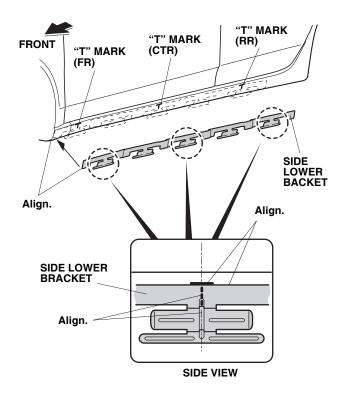

6. Using isopropyl alcohol on a shop towel, clean the area where the side under spoiler will attach.

7. While wearing gloves, align the lug on the side lower bracket with the center of each "T" mark.

8. Raise the front of the side lower bracket to contact the top of the "T" mark (FR). Press on the front of the bracket (where you removed the adhesive backing) lightly to adhere.

9. Raise the rear of the side lower bracket to contact the top of the "T" mark (RR). Press on the rear of the bracket (where you removed the adhesive backing) firmly to adhere.

10. Detach the front end of the side lower bracket where you lightly pressed in step 8. Keep holding the end of the bracket. Reposition the top of the bracket to the top of the "T" mark (FR), and press on the front of the bracket firmly to adhere.

11. Position the top of the side lower bracket to contact the top of the "T" mark (CTR), and press on the bracket to firmly adhere.

12. Check that the side lower bracket is aligned with the marks. Remove the two adhesive backings from the side lower bracket, starting at the center and working outward while lightly pressing on the bracket.