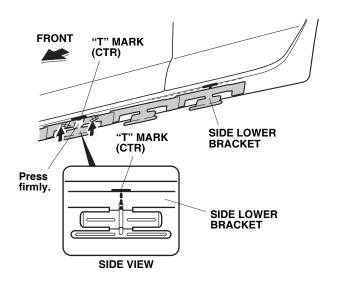

11. Position the top of the side lower bracket to contact the top of the "T" mark (CTR), and press on the bracket to firmly adhere.

12. Check that the side lower bracket is aligned with the marks. Remove the two adhesive backings from the side lower bracket, starting at the center and working outward while lightly pressing on the bracket.