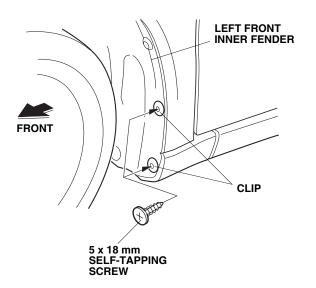

14. Turn the steering wheel all the way counterclockwise. Using a 5 x 18 mm self-tapping screw, make holes through the clips in the left front inner fender.

15. Peel back the five ends of the adhesive backings on the left side under spoiler and tape them to the front surface of the under spoiler.