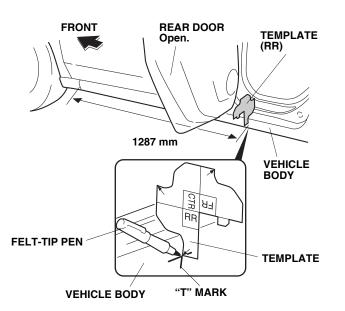

3. Open the left rear door. Position the template (marked RR) on the vehicle body. Using a felt-tip pen, mark the vehicle body at the measurement shown.

4. Using a utility knife, cut and remove 20 mm of adhesive backing from each end of the side lower bracket.