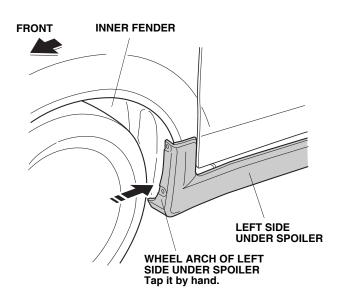

MOLDING

- 17. Pull the left side under spoiler lightly toward you and check that all five resin brackets fit on the side lower bracket mounting plates securely. If the side under spoiler is loose, repeat the installation procedure.
- 18. Gently tap on the left side under spoiler with your hand to remove any gap between the wheel arch of the left side under spoiler and inner fender.

19. Loosely install the two 5 x 18 mm self-tapping screws into the two holes at the wheel arch of the left side under spoiler.

20. Using a utility knife, remove the undercoat from the part of the vehicle panel where the bottom bracket will be installed. Apply touch-up paint where you removed the undercoat. Let the touch-up paint dry thoroughly.