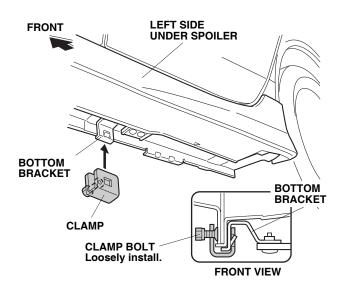

21. Install the bottom bracket in the position shown using two screws.

22. Position the clamp on the bottom bracket and loosely install the clamp bolt.

- 23. Remove the adhesive backings from the left side under spoiler. Press firmly on the adhesive part of the left side under spoiler.
  - Press on the entire surface of the adhesive firmly to secure the left side under spoiler.
  - Take care not to press on the left side under spoiler excessively, as it can deform the fender.