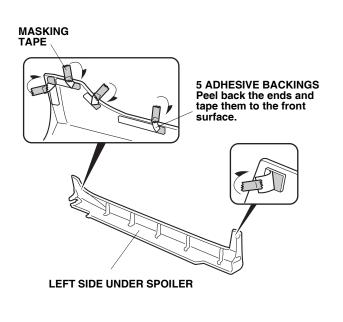

5. Using a utility knife, cut the adhesive backing in the center of the side lower bracket. Attach a piece of masking tape to each of the cut ends, and tape them to the front of the side lower bracket.

14. Turn the steering wheel all the way counterclockwise. Using a 5 x 18 mm self-tapping screw, make holes through the clips in the left front inner fender.

15. Peel back the five ends of the adhesive backings on the left side under spoiler and tape them to the front surface of the under spoiler.