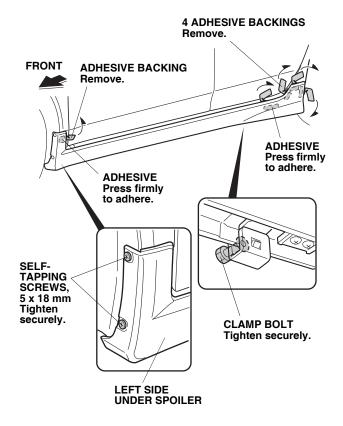

19. Loosely install the two 5 x 18 mm self-tapping screws into the two holes at the wheel arch of the left side under spoiler.

20. Using a utility knife, remove the undercoat from the part of the vehicle panel where the bottom bracket will be installed. Apply touch-up paint where you removed the undercoat. Let the touch-up paint dry thoroughly.

21. Install the bottom bracket in the position shown using two screws.

22. Position the clamp on the bottom bracket and loosely install the clamp bolt.

- 23. Remove the adhesive backings from the left side under spoiler. Press firmly on the adhesive part of the left side under spoiler.
  - Press on the entire surface of the adhesive firmly to secure the left side under spoiler.
  - Take care not to press on the left side under spoiler excessively, as it can deform the fender.

- 24. Tighten the two 5 x 18 mm self-tapping screws.
- 25. Tighten the clamp bolt securely.
- 26. Repeat steps 1 thru 25 to install the right side under spoiler on the right side of the vehicle.