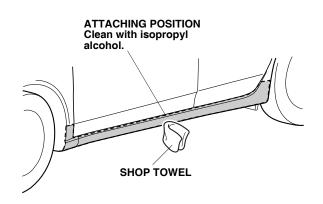

6. Using isopropyl alcohol on a shop towel, clean the area where the side under spoiler will attach.

7. While wearing gloves, align the lug on the side lower bracket with the center of each "T" mark.

8. Raise the front of the side lower bracket to contact the top of the "T" mark (FR). Press on the front of the bracket (where you removed the adhesive backing) lightly to adhere.