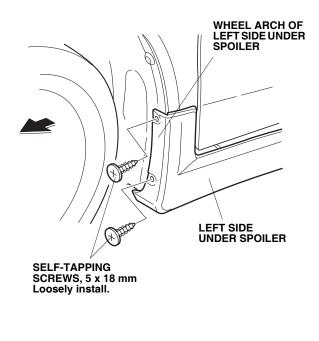

19. Loosely install the two 5 x 18 mm self-tapping screws into the two holes at the wheel arch of the left side under spoiler.

20. Using a utility knife, remove the undercoat from the part of the vehicle panel where the bottom bracket will be installed. Apply touch-up paint where you removed the undercoat. Let the touch-up paint dry thoroughly.