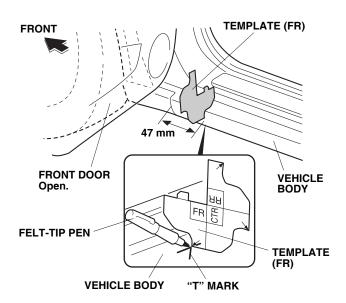

1. Open the driver's door. Position the template (marked FR) on the vehicle body. Using a felt-tip pen, mark the vehicle body at the measurement shown.

2. Position the template (marked CTR) on the vehicle body. Using a felt-tip pen, mark the vehicle body at the measurement shown.