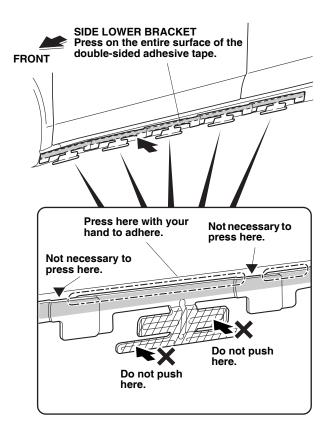

FRONT

13. While wearing gloves, adhere the side lower bracket by firmly pressing on the double-sided tape. Take care not to press on the bracket mounting plates as it can deform the plates. The side under spoiler cannot be installed securely if the mounting plates are bent.