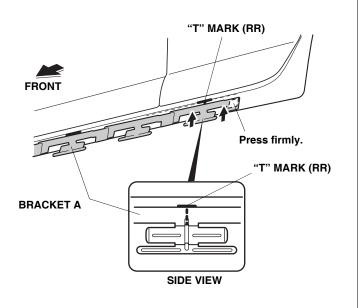

9. Raise the rear of the side lower bracket to contact the top of the "T" mark (RR). Press on the rear of the bracket (where you removed the adhesive backing) firmly to adhere.

10. Detach the front end of the side lower bracket where you lightly pressed in step 8. Keep holding the end of the bracket. Reposition the top of the bracket to the top of the "T" mark (FR), and press on the front of the bracket firmly to adhere.