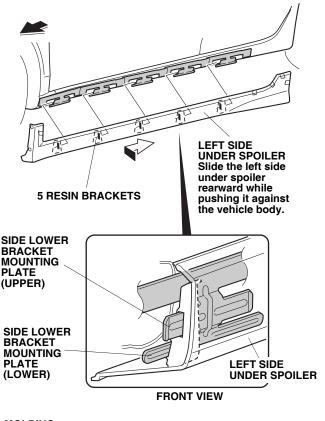

- 16. Slide the left side under spoiler rearward slightly while pushing it against the vehicle body with both hands.
  - Check the position of the side lower bracket mounting plates (upper/lower) to the under spoiler's resin brackets. Install the left side under spoiler securely.
  - Make sure the molding is not folded in the area shown.

MOLDING

- 17. Pull the left side under spoiler lightly toward you and check that all five resin brackets fit on the side lower bracket mounting plates securely. If the side under spoiler is loose, repeat the installation procedure.
- 18. Gently tap on the left side under spoiler with your hand to remove any gap between the wheel arch of the left side under spoiler and inner fender.