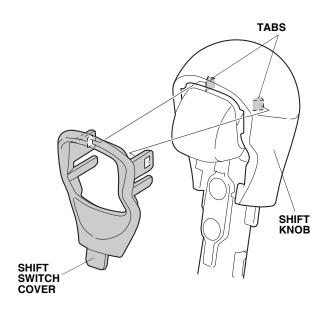

SELECT KNOB

SHIFT BOOT

3. Pry out on the shift switch cover and remove the cover.

4. Remove the two screws from the shift knob, and remove the shift knob by pulling it up.

 Install the select knob using the two new screws. Using a Torque screwdriver, torque the screws to 1.57 N·m (14 lb-in) Do not overtighten the screws.