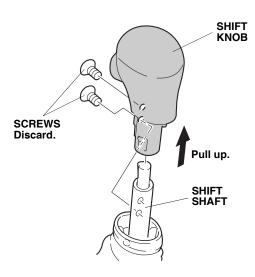

SELECT KNOB

SHIFT BOOT

3. Pry out on the shift switch cover and remove the cover.

4. Remove the two screws from the shift knob, and remove the shift knob by pulling it up.

 Install the select knob using the two new screws. Using a Torque screwdriver, torque the screws to 1.57 N·m (14 lb-in) Do not overtighten the screws.