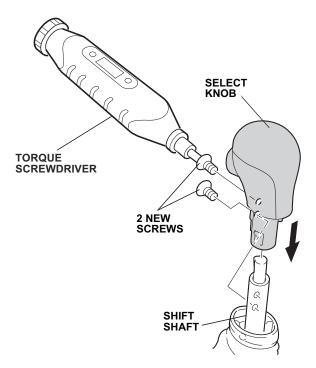

SELECT KNOB

SHIFT BOOT

3. Pry out on the shift switch cover and remove the cover.

4. Remove the two screws from the shift knob, and remove the shift knob by pulling it up.

 Install the select knob using the two new screws. Using a Torque screwdriver, torque the screws to 1.57 N·m (14 lb-in) Do not overtighten the screws.