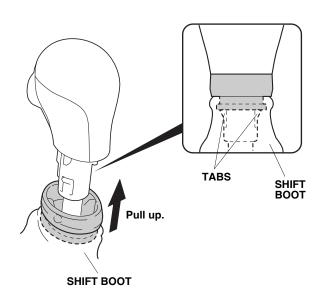

6. Reinstall the shift switch cover on the select knob.

7. Pull up the shift boot to seat it in its normal position.