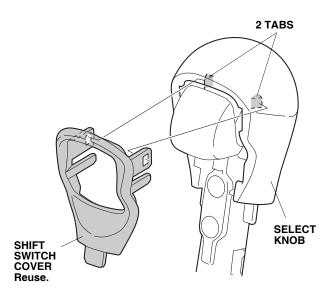

6. Reinstall the shift switch cover on the select knob.

7. Pull up the shift boot to seat it in its normal position.