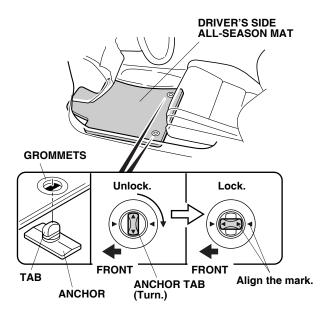

## NOTE:

- An anchor is required for the driver's side of the vehicle; the anchor prevents the front mat from sliding forward and possibly interfering with the pedals.
- If you remove the front mat, make sure you reanchor it when you put it back in your vehicle.
- If you replace the mat, use factory mats designed to be used with the anchor.
- If you use a non-factory mat in the driver's footwell, make sure it fits properly and that it can be used with the anchor.
- Do not put any additional mats on top of the anchored mat. An additional mat may slide forward and possibly interfere with the pedals.
- Identify each mat by the marks on the back of each mat: the mats marked "R" or "Passenger's side" go on the right side of the vehicle; the mats marked "L" or "Driver's side" go on the left side.

## **Installing the All-Season Mats**

 Position the driver's side all-season mat by aligning the tabs with their respective grommets.

2. Turn the tabs on the anchors one quarter turn to secure the all-season mat.