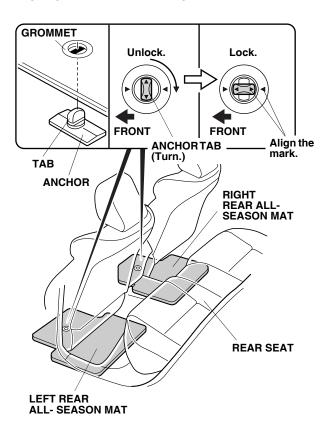

6. Turn the tab on the each anchor one quarter turn to secure the all-season mats.