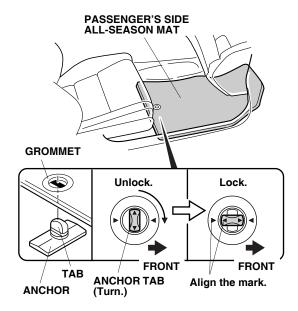

3. Position the passenger's side all-season mat by aligning the tab with the grommet.

- 4. Turn the tab on the anchor one quarter turn to secure the all-season mat.
- 5. Position the right and left rear all-season mats by aligning each tab with each grommet.