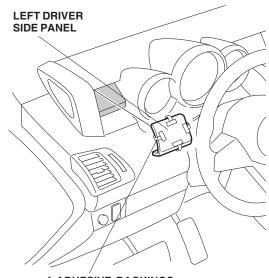

7. Position the right driver side panel on the surface. Press on the right driver side panel firmly with the palm of your hand while removing the adhesive backings.

- 8. Using Isopropyl alcohol, clean the area where the left driver side panel will be installed.
- Attach a piece of masking tape to an end of each adhesive backing. Peel back 1-2 inches (2-6 cm) of the adhesive backings and temporarily attach them to the front surface of the left driver side panel with masking tape.

 Position the left driver side panel on the surface. Press on the left driver side panel firmly with the palm of your hand while removing the adhesive backings.

4 ADHESIVE BACKINGS (Press on the left driver side panel firmly while removing the adhesive backings.)