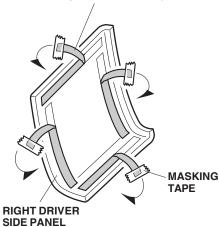

- Using isopropyl alcohol on a shop towel, clean the right driver side panel where the new side panel will attach.
- Peel back 1-2 inches (2-6 cm) of the adhesive backings and temporarily attach them to the front surface of the right driver side panel with masking tape.
  - 4 ADHESIVE BACKINGS
    (Attach a piece of masking tape to the end of each adhesive backing. Peel back the adhesive backing and tape it to the front.)