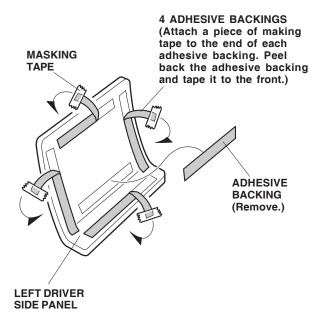

7. Position the right driver side panel on the surface. Press on the right driver side panel firmly with the palm of your hand while removing the adhesive backings.

- 8. Using Isopropyl alcohol, clean the area where the left driver side panel will be installed.
- Attach a piece of masking tape to an end of each adhesive backing. Peel back 1-2 inches (2-6 cm) of the adhesive backings and temporarily attach them to the front surface of the left driver side panel with masking tape.

 Position the left driver side panel on the surface. Press on the left driver side panel firmly with the palm of your hand while removing the adhesive backings.

4 ADHESIVE BACKINGS (Press on the left driver side panel firmly while removing the adhesive backings.)