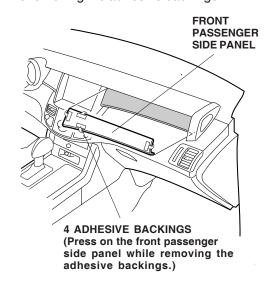

## **INSTALLATION**

- 1. Clean the existing front passenger side panel with isopropyl alcohol.
- Peel back 1-2 inches (2-6 cm) of the adhesive backings and temporarily attach them to the front surface of the front passenger side panel with masking tape. Remove the entire center adhesive backing from the front passenger side panel.

3. Position the front passenger side panel on the existing panel. Gently press on the front passenger side panel with the palm of your hand while removing the adhesive backings.

Press and hold the side panel for 30 seconds.