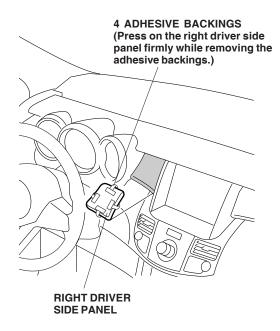

7. Position the right driver side panel on the surface. Press on the right driver side panel firmly with the palm of your hand while removing the adhesive backings.

- 8. Using Isopropyl alcohol, clean the area where the left driver side panel will be installed.
- Attach a piece of masking tape to an end of each adhesive backing. Peel back 1-2 inches (2-6 cm) of the adhesive backings and temporarily attach them to the front surface of the left driver side panel with masking tape.