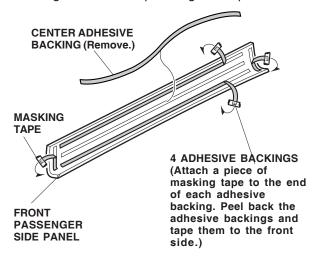

## **INSTALLATION**

- 1. Clean the existing front passenger side panel with isopropyl alcohol.
- Peel back 1-2 inches (2-6 cm) of the adhesive backings and temporarily attach them to the front surface of the front passenger side panel with masking tape. Remove the entire center adhesive backing from the front passenger side panel.

- Using isopropyl alcohol on a shop towel, clean the right driver side panel where the new side panel will attach.
- Peel back 1-2 inches (2-6 cm) of the adhesive backings and temporarily attach them to the front surface of the right driver side panel with masking tape.
  - 4 ADHESIVE BACKINGS
    (Attach a piece of masking tape to the end of each adhesive backing. Peel back the adhesive backing and tape it to the front.)