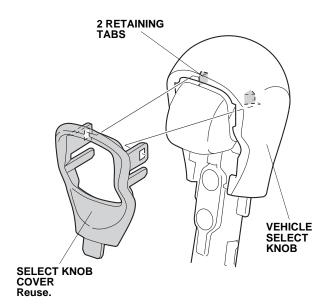

2. Insert a key into the cover opening and move the vehicle select knob to the "S" position.

3. Release the shift boot (two retaining tabs).

4. Remove the select knob cover (two retaining tabs).

5. Remove the select knob (two screws).