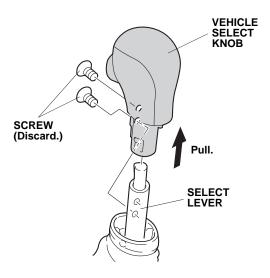

2. Insert a key into the cover opening and move the vehicle select knob to the "S" position.

3. Release the shift boot (two retaining tabs).

4. Remove the select knob cover (two retaining tabs).

5. Remove the select knob (two screws).