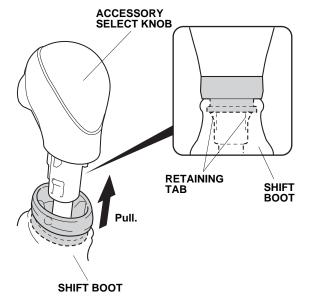

2. Insert a key into the cover opening and move the vehicle select knob to the "S" position.

3. Release the shift boot (two retaining tabs).

4. Remove the select knob cover (two retaining tabs).

5. Remove the select knob (two screws).

8. Secure the shift boot to the accessory select knob with two retaining tabs.