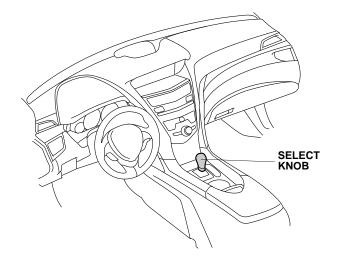

# MACURA - INSTALLATION INSTRUCTIONS

Accessory

SELECT KNOB P/N 08U92-TK4-210 Application

2011 ZDX

Publications No. BII 45338

Issue Date
DEC 2010

## **PARTS LIST**

Select knob



2 Screws



### TOOLS AND SUPPLIES REQUIRED

Phillips screwdriver

Torque screwdriver (T/N CDI401SM) (Available through the American Honda Tool and Equipment Program: call (888) 424-6857) Plastic trim tool (T/N SILTRIMTL10)

## Illustration of the Select Knob on the Vehicle



### INSTALLATION

Client Information: The information in this installation instruction is intended for use only by skilled technicians who have the proper tools, equipment, and training to correctly and safely add equipment to your vehicle. These procedures should not be attempted by "do-it-yourselfers."

# NOTE:

- Do not damage the vehicle during installation.
- Observe all safety notes and precautions in the service manual in addition to those in this installation instruction.
- 1. Remove the cover (two retaining tabs).



2. Insert a key into the cover opening and move the vehicle select knob to the "S" position.

3. Release the shift boot (two retaining tabs).



4. Remove the select knob cover (two retaining tabs).



5. Remove the select knob (two screws).



 Using a torque screw