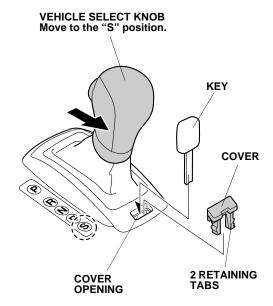

# NOTE:

- Do not damage the vehicle during installation.
- Observe all safety notes and precautions in the service manual in addition to those in this installation instruction.
- 1. Remove the cover (two retaining tabs).

2. Insert a key into the cover opening and move the vehicle select knob to the "S" position.

3. Release the shift boot (two retaining tabs).

4. Remove the select knob cover (two retaining tabs).

5. Remove the select knob (two screws).