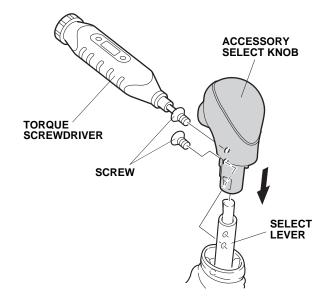

 Using a torque screwdriver, install the accessory select knob to the select lever with two screws.
 Torque the screws to 1.6 N·m (14.4 in·lbs). Do not overtighten the screws.

7. Install the select knob cover to the accessory select knob with two retaining tabs.