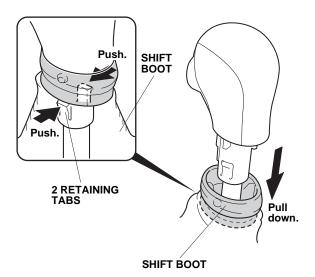

# NOTE:

- Do not damage the vehicle during installation.
- Observe all safety notes and precautions in the service manual in addition to those in this installation instruction.
- 1. Remove the cover (two retaining tabs).

2. Insert a key into the cover opening and move the vehicle select knob to the "S" position.

3. Release the shift boot (two retaining tabs).

4. Remove the select knob cover (two retaining tabs).

5. Remove the select knob (two screws).