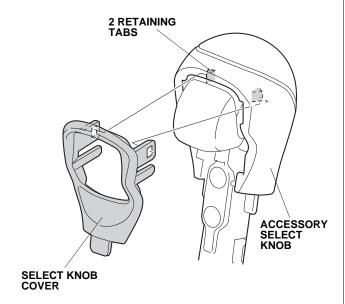

# NOTE:

- Do not damage the vehicle during installation.
- Observe all safety notes and precautions in the service manual in addition to those in this installation instruction.
- 1. Remove the cover (two retaining tabs).

2. Insert a key into the cover opening and move the vehicle select knob to the "S" position.

3. Release the shift boot (two retaining tabs).

4. Remove the select knob cover (two retaining tabs).

5. Remove the select knob (two screws).