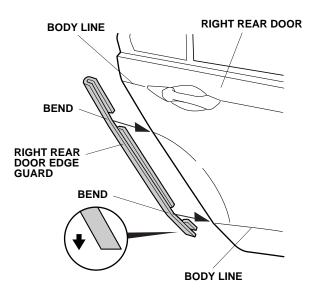

## Installing the Rear Door Edge Guards

11. Align each bend in the right rear door edge guard with the rear edge of the body lines as shown.

12. Using a felt-tip pen, mark the inside edge of the rear door at the upper and lower ends of the right rear door edge guard.