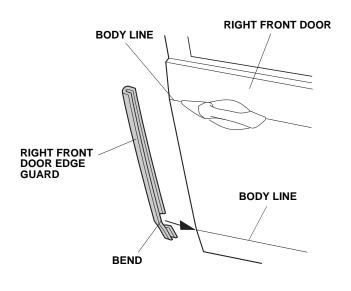

## Installing the Front Door Edge Guards

3. Align the bend in the right front door edge guard with the rear edge of the body line as shown.

4. Using a felt-tip pen, mark the inside edge of the front door at the upper and lower ends of the right front door edge guard.