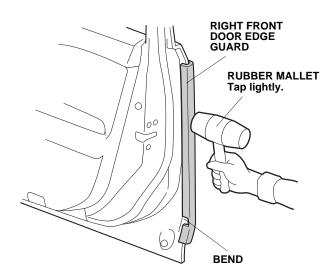

6. Apply touch-up paint to the door, and let it dry.

7. Position the right front door edge guard on the right front door edge.

8. Using a rubber mallet, lightly tap around the bend in the right front door edge guard.

- 9. Lightly tap the rest of the right front door edge guard into position.
- 10. Repeat steps 3 through 9 to install the left front door edge guard.