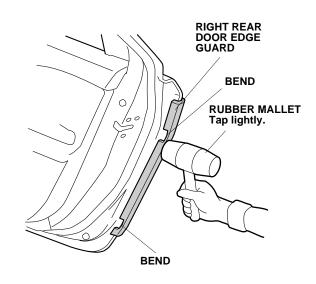

14. Apply touch-up paint to the door, and let it dry.

15. Position the right rear door edge guard on the right rear door edge.

16. Using a rubber mallet, lightly tap around each bend in the right rear door edge guard.

- 17. Lightly tap the rest of the right rear door edge guard into position.
- 18. Repeat steps 11 through 17 to install the left rear door edge guard.