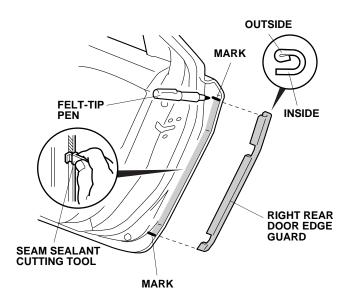

13. Position the cutting edge of the seam sealant cutting tool against the door edge, and trim the seam sealant from mark to mark between the marks at the top and bottom of the door edge.

NOTE: The cutting tool only cuts in one direction. Move it upward on the right side of the vehicle and downward on the left side.