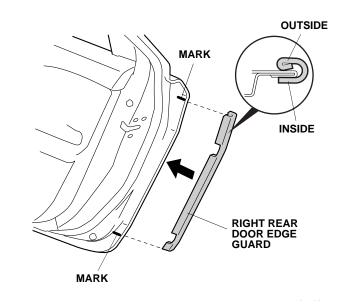

14. Apply touch-up paint to the door, and let it dry.

15. Position the right rear door edge guard on the right rear door edge.

16. Using a rubber mallet, lightly tap around each bend in the right rear door edge guard.