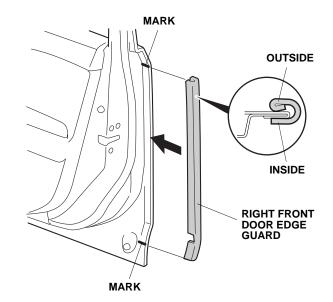

6. Apply touch-up paint to the door, and let it dry.

7. Position the right front door edge guard on the right front door edge.

8. Using a rubber mallet, lightly tap around the bend in the right front door edge guard.