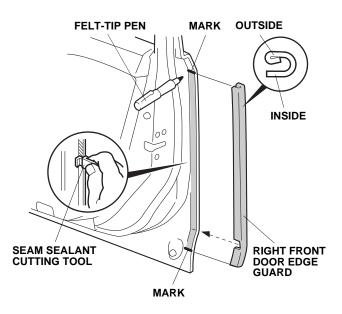

## Installing the Front Door Edge Guards

3. Align the bend in the right front door edge guard with the rear edge of the body line as shown.

4. Using a felt-tip pen, mark the inside edge of the front door at the upper and lower ends of the right front door edge guard.

5. Position the cutting edge of the seam sealant cutting tool against the door edge, and trim the seam sealant from mark to mark.

NOTE: The cutting tool cuts in only one direction. Move it upward on the right side of the vehicle and downward on the left side.