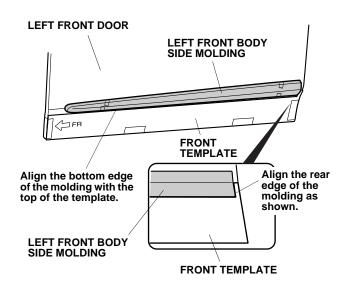

4. Align the edges of the left front body side molding with the edges of the front template as shown, and install the left front body side molding on the left front door.

5. Press on the left front body side molding firmly with the palm of your hand while removing the adhesive backings. Remove about 2 to 4 inches at a time.