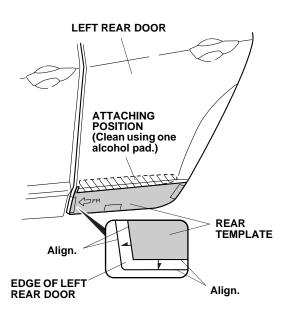

- 7. Remove the front template.
- 8. Position the left rear template on the door, and align its edges with the edges of the left rear door. Secure the template with masking tape as shown.

9. Clean the door surface where the left rear body side molding will attach using one alchol pad. Allow the alcohol to dry.