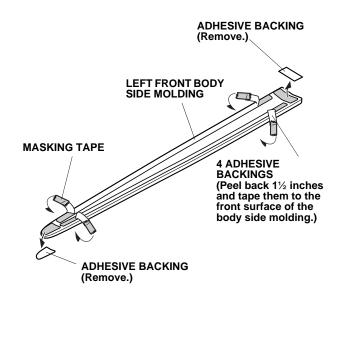

1. Position the left front template on the door, and align its edges with the edges of the left front door. Secure the template with masking tape as shown.

- 2. Clean the door surface where the left front body side molding will attach using one alcohol pad. Allow the alcohol to dry.
- Peel back approximately 1½ inches of adhesive backing from each adhesive strip, and tape the ends to the front surface of the body side molding. Remove the small end pieces of adhesive backing.