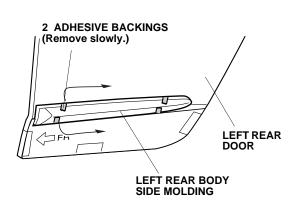

11. Align the edges of the left rear body side molding with the edges of the rear template as shown, and install the left rear body side molding on the left rear door.

12. Press on the left rear body side molding firmly with the palm of your hand while removing the adhesive backings. Remove about 2 to 4 inches at a time.

4. Align the edges of the left front body side molding with the edges of the front template as shown, and install the left front body side molding on the left front door.

5. Press on the left front body side molding firmly with the palm of your hand while removing the adhesive backings. Remove about 2 to 4 inches at a time.