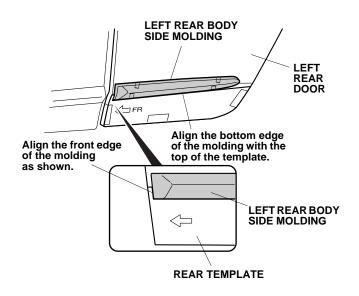

11. Align the edges of the left rear body side molding with the edges of the rear template as shown, and install the left rear body side molding on the left rear door.

12. Press on the left rear body side molding firmly with the palm of your hand while removing the adhesive backings. Remove about 2 to 4 inches at a time.