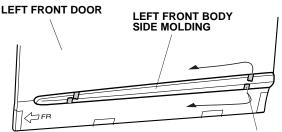

4. Align the edges of the left front body side molding with the edges of the front template as shown, and install the left front body side molding on the left front door.

5. Press on the left front body side molding firmly with the palm of your hand while removing the adhesive backings. Remove about 2 to 4 inches at a time.

2 ADHESIVE BACKINGS (Press on the left front body side molding firmly with the palm of your hand while removing the adhesive backings.) 6. Using the rubber roller, apply firm pressure while rolling to set the adhesive.