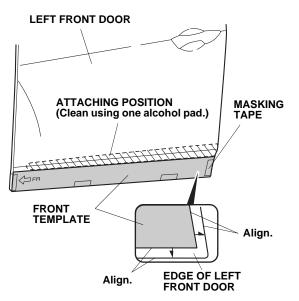

1. Position the left front template on the door, and align its edges with the edges of the left front door. Secure the template with masking tape as shown.

- 2. Clean the door surface where the left front body side molding will attach using one alcohol pad. Allow the alcohol to dry.
- Peel back approximately 1½ inches of adhesive backing from each adhesive strip, and tape the ends to the front surface of the body side molding. Remove the small end pieces of adhesive backing.