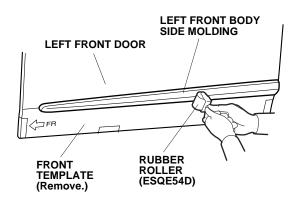

2 ADHESIVE BACKINGS (Press on the left front body side molding firmly with the palm of your hand while removing the adhesive backings.) 6. Using the rubber roller, apply firm pressure while rolling to set the adhesive.