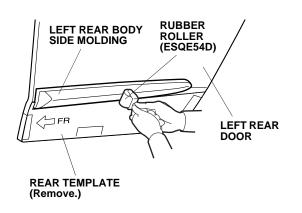

13. Using the rubber roller, apply firm pressure while rolling to set the adhesive.

- 14. Remove the rear template.
- 15. Turn the templates over and repeat steps 1 thru 14 to install the body side moldings on the right side of the vehicle.