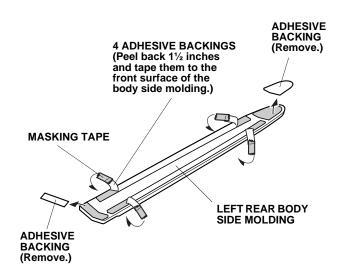

10. Peel back approximately 1½ inches of the adhesive backing from each adhesive strip, and tape the ends to the front surface of the body side molding. Remove the small end pieces of adhesive backing.