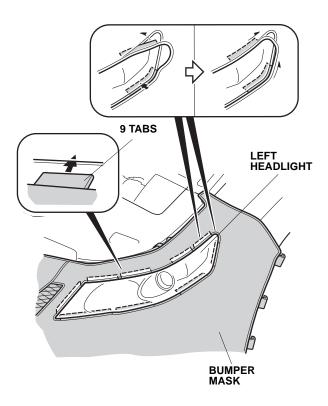

11. Install the four snap-screws and two clips into the holes where you removed the clips.

12. On each side, attach the hook to the hole in the fender as shown.

13. Insert the nine tabs around each headlight.