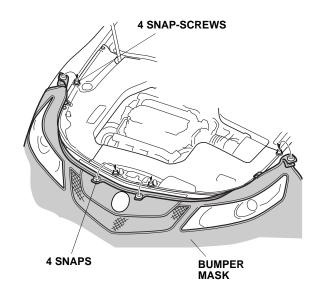

11. Install the four snap-screws and two clips into the holes where you removed the clips.

12. On each side, attach the hook to the hole in the fender as shown.

13. Insert the nine tabs around each headlight.