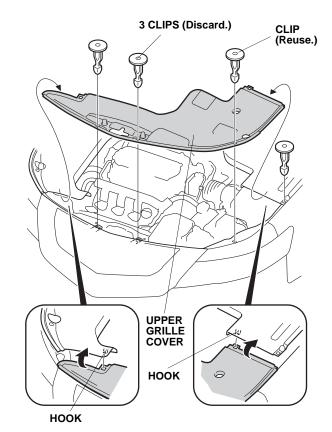

## Installing the Bumper Section

6. Remove the upper grille cover (four clips and two hooks).

7. Remove the two clips, and raise the right upper fender trim.

8. Remove and discard four clips.

- 9. Install four new clips from the kit.
- 10. Reinstall the upper grille cover.