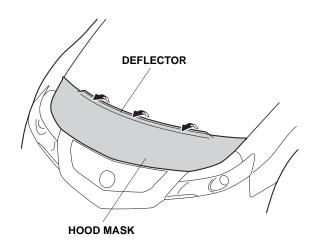

|                                                       |
|                                                                                                                   |                                     |                                                                                                                                                                                                                           |                                                       |

## Installing the Hood Section

- 2. Open the hood.
- 3. Fit the corners of the mask around the hood, and adjust the hood mask so that it fits smoothly over the edges.



4. Attach the three hooks to the positions shown.

5. Set the deflector as shown.



## Installing the Bumper Section

6. Remove the upper grille cover (four clips and two hooks).



7. Remove the two clips, and raise the right upper fender trim.



8. Remove and discard four clips.



- 9. Install four new clips from the kit.
- 10. Reinstall the upper grille cover.

11. Install the four snap-screws and two clips into the holes where you removed the clips.



12. On each side, attach the hook to the hole in the fender as shown.



13. Insert the nine tabs around each headlight.



14. Attach the four plastic hooks to the front fender.



15. Attach the plastic hooks to the other fender the same way.

16. On each side, insert the four tabs around the lower grille.



17. Along the top of the nose mask, snap the four snaps to the four snap-screws.



18. Attach the four ho