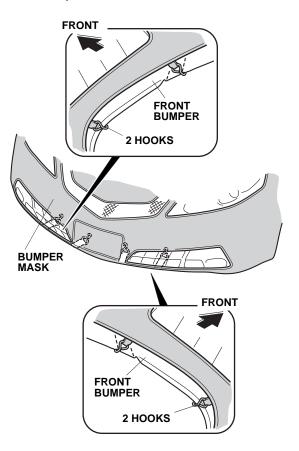

18. Attach the four hooks along the bottom of the mask to the bumper in the areas shown.