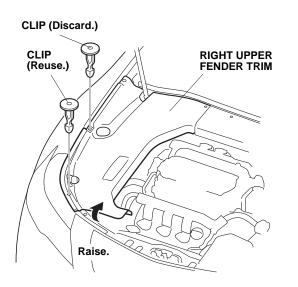

## Installing the Bumper Section

6. Remove the upper grille cover (four clips and two hooks).

7. Remove the two clips, and raise the right upper fender trim.

8. Remove and discard four clips.

- 9. Install four new clips from the kit.
- 10. Reinstall the upper grille cover.