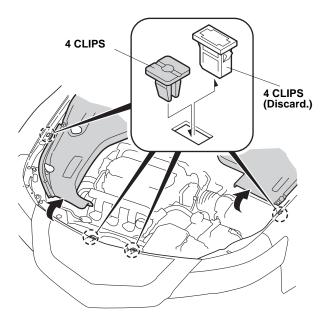

## Installing the Bumper Section

6. Remove the upper grille cover (four clips and two hooks).

7. Remove the two clips, and raise the right upper fender trim.

8. Remove and discard four clips.

- 9. Install four new clips from the kit.
- 10. Reinstall the upper grille cover.