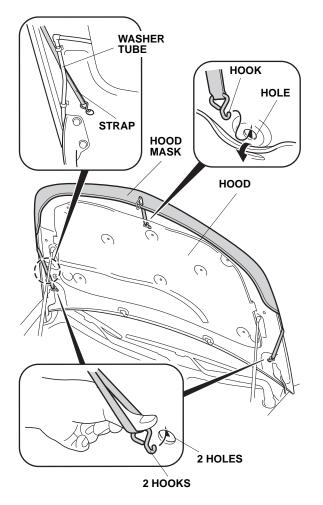

## Installing the Hood Section

- 2. Open the hood.
- 3. Fit the corners of the mask around the hood, and adjust the hood mask so that it fits smoothly over the edges.

4. Attach the three hooks to the positions shown.