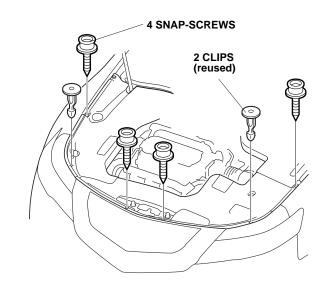

11. Install the four snap-screws and two clips into the holes where you removed the clips.

12. On each side, attach the hook to the hole in the fender as shown.

13. Insert the nine tabs around each headlight.