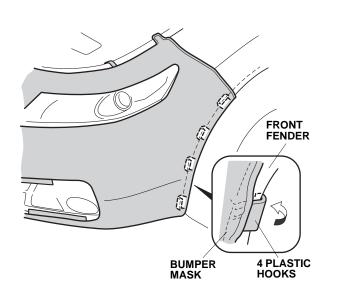

14. Attach the four plastic hooks to the front fender.

15. Attach the plastic hooks to the other fender the same way.

16. On each side, insert the four tabs around the lower grille.

17. Along the top of the nose mask, snap the four snaps to the four snap-screws.