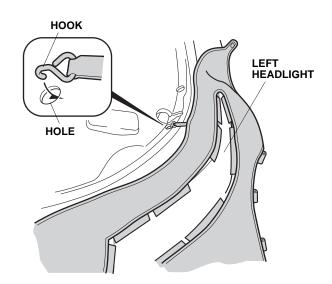

11. Install the four snap-screws and two clips into the holes where you removed the clips.

12. On each side, attach the hook to the hole in the fender as shown.

13. Insert the nine tabs around each headlight.