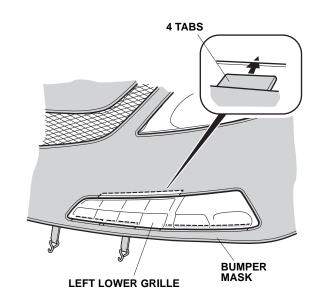

14. Attach the four plastic hooks to the front fender.

15. Attach the plastic hooks to the other fender the same way.

16. On each side, insert the four tabs around the lower grille.

17. Along the top of the nose mask, snap the four snaps to the four snap-screws.