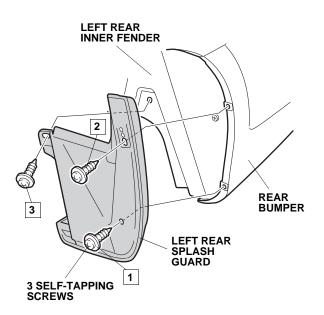

8. Position the left rear splash guard on the rear bumper and left rear inner fender, and tighten the three self-tapping screws in the order shown.

9. Repeat steps 5 thru 8 to install the right rear splash guard.