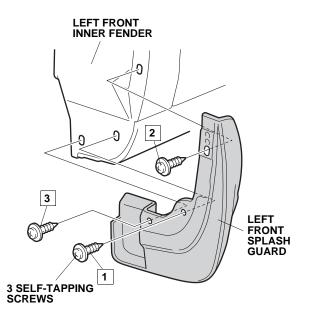

| ACURA     INSTALLATION     INSTRUCTIONS | Accessory     | Application                                                                                                                                                                                                                                                                                                                                                                                                     | Publications No.<br>BII 44691 |
|-----------------------------------------|---------------|-----------------------------------------------------------------------------------------------------------------------------------------------------------------------------------------------------------------------------------------------------------------------------------------------------------------------------------------------------------------------------------------------------------------|-------------------------------|
|                                         | SPLASH GUARDS | 2011 RL                                                                                                                                                                                                                                                                                                                                                                                                         | Issue Date<br>DEC 2010        |
| PARTS LIST<br>Left front splash guard   | F             | <ul> <li>TOOLS AND SUPPLIES REQUIRED</li> <li>Stubby Phillips screwdriver</li> <li>Pushpin</li> <li>INSTALLATION</li> <li>NOTE: Clean and wax the area to be covered. Use a high-quality paste wax.</li> <li>Installing the Front Splash Guards</li> <li>1. Turn the steering wheel all the way counterclockwise.</li> <li>2. Remove the three self-tapping screws from the left front inner fender.</li> </ul> |                               |
| Right front splash guard                |               |                                                                                                                                                                                                                                                                                                                                                                                                                 |                               |
| Left rear splash guard                  |               |                                                                                                                                                                                                                                                                                                                                                                                                                 |                               |
| Right rear splash guard                 |               | LEFT<br>FRONT<br>INNER<br>FENDER                                                                                                                                                                                                                                                                                                                                                                                |                               |
| 4 Spring nuts                           |               | 3 SELF-TAPPING<br>SCREWS<br>(Discard.)                                                                                                                                                                                                                                                                                                                                                                          |                               |
| 12 Self-tapping screws                  |               |                                                                                                                                                                                                                                                                                                                                                                                                                 |                               |
|                                         |               |                                                                                                                                                                                                                                                                                                                                                                                                                 |                               |
|                                         |               |                                                                                                                                                                                                                                                                                                                                                                                                                 |                               |
|                                         |               |                                                                                                                                                                                                                                                                                                                                                                                                                 |                               |

3. Position the left front splash guard on the left front inner fender, and tighten the three self-tapping screws in the order shown.

4. Turn the steering wheel all the way clockwise, and repeat steps 2 and 3 to install the right front splash guard.