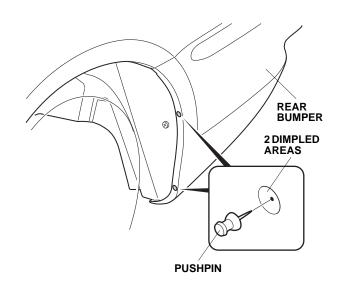

## Installing the Rear Splash Guards

5. Using a pushpin, pierce the center of the two dimpled areas in the rear bumper.

6. Remove the one self-tapping screw from the left rear inner fender.

7. Slide two spring nuts over the dimpled areas of the rear bumper.