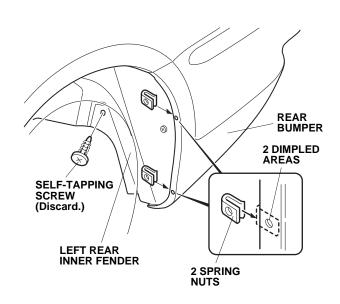

## Installing the Rear Splash Guards

5. Using a pushpin, pierce the center of the two dimpled areas in the rear bumper.

6. Remove the one self-tapping screw from the left rear inner fender.

7. Slide two spring nuts over the dimpled areas of the rear bumper.