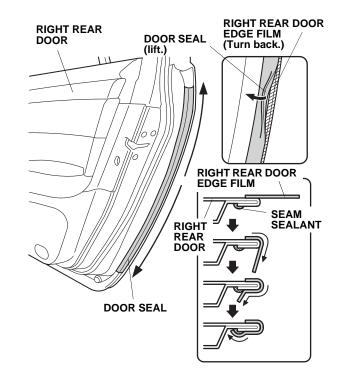

On the right rear door, you will have to lift the door seal to fold the right rear door edge film onto the inside of the right rear door. Take care not to damage the door seal.