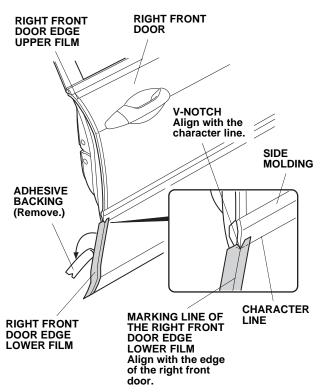

3. Open the right front door again. Peel back about 50 mm (2 in.) of adhesive backing from the right front door edge upper film. Align the V-notch in the right front door edge upper film with the end of the character line on the upper part of the right front door.

4. Continue to remove the adhesive backing while you align the center line on the door edge film with the edge of the door.

5. Insert the applicator into the soft sleeve. Starting in the middle of the door edge film and working outward, use the applicator to smooth out any bubbles from the film. To avoid lifting the film, move the applicator in only one direction.

- DOOR
- 6. When you are satisfied that the door edge film is firmly attached to the edge of the door, slowly remove the outer protective film.

7. Starting from the middle and working outward, fold over back the right front door edge upper film onto the inside of the right front door as shown. Move your fingers in one direction only. Take care not to damage the door seal.

8. Wipe up the water on the right front door edge upper film using a shop towel. Allow the right front door edge upper film to dry thoroughly.