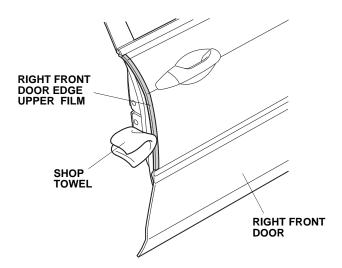

8. Wipe up the water on the right front door edge upper film using a shop towel. Allow the right front door edge upper film to dry thoroughly.