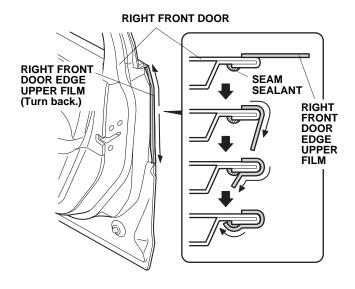

- DOOR
- 6. When you are satisfied that the door edge film is firmly attached to the edge of the door, slowly remove the outer protective film.

7. Starting from the middle and working outward, fold over back the right front door edge upper film onto the inside of the right front door as shown. Move your fingers in one direction only. Take care not to damage the door seal.