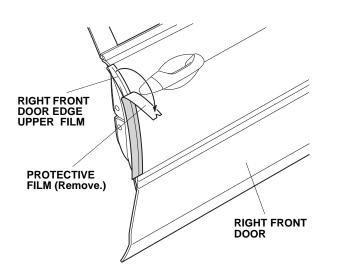

- DOOR
- 6. When you are satisfied that the door edge film is firmly attached to the edge of the door, slowly remove the outer protective film.

7. Starting from the middle and working outward, fold over back the right front door edge upper film onto the inside of the right front door as shown. Move your fingers in one direction only. Take care not to damage the door seal.