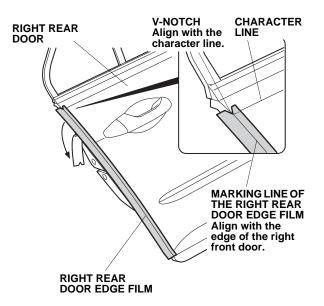

## Installing the Rear Door Edge Films

11. Repeat steps 1 thru 8 to install the rear door edge films on the rear doors. Align the V-notch in the right rear door edge film with the end of the character line on the upper part of the rear door.