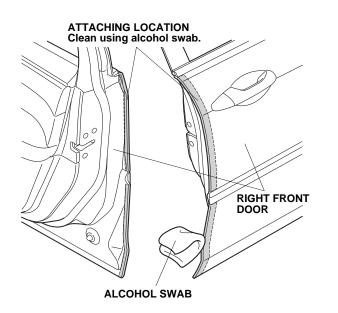

## Installing the Front Door Edge Upper Film

1. Open the right front door. Using an alcohol swab, thoroughly clean the area where the right front door edge film attaches.

 Close the right front door. Using a spray bottle with 3M protective tape application solution, spray the area where the right front door edge film will attach. NOTE: Do not spray the inner surface of the door where the door edge film will attach.