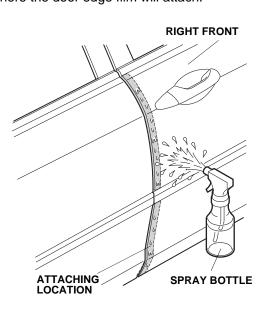

## Installing the Front Door Edge Upper Film

1. Open the right front door. Using an alcohol swab, thoroughly clean the area where the right front door edge film attaches.

 Close the right front door. Using a spray bottle with 3M protective tape application solution, spray the area where the right front door edge film will attach. NOTE: Do not spray the inner surface of the door where the door edge film will attach.