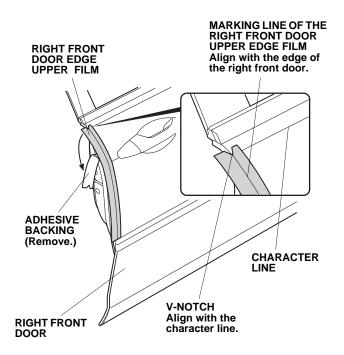

3. Open the right front door again. Peel back about 50 mm (2 in.) of adhesive backing from the right front door edge upper film. Align the V-notch in the right front door edge upper film with the end of the character line on the upper part of the right front door.

4. Continue to remove the adhesive backing while you align the center line on the door edge film with the edge of the door.

5. Insert the applicator into the soft sleeve. Starting in the middle of the door edge film and working outward, use the applicator to smooth out any bubbles from the film. To avoid lifting the film, move the applicator in only one direction.