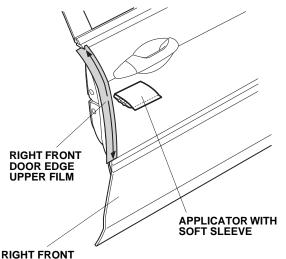

4. Continue to remove the adhesive backing while you align the center line on the door edge film with the edge of the door.

5. Insert the applicator into the soft sleeve. Starting in the middle of the door edge film and working outward, use the applicator to smooth out any bubbles from the film. To avoid lifting the film, move the applicator in only one direction.