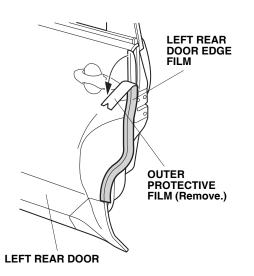

- 17. Continue to remove the adhesive backing while you align the mark on the door edge film with the edge of the left rear door.
- 18. Starting in the middle of the door edge film and working outward, use the applicator to smooth out any bubbles from the door edge film. To avoid lifting the door edge film, move the applicator only in one direction.

19. When you are satisfied that the left rear door edge film is firmly attached to the edge of the left rear door, slowly remove the outer protective film.

20. Starting in the middle of the door edge film and working outward, fold the door edge film around the edge of the left rear door using your fingers. Move your fingers in one direction. Attach the door edge film over the seam sealant. Do not trim or damage the seam sealant.