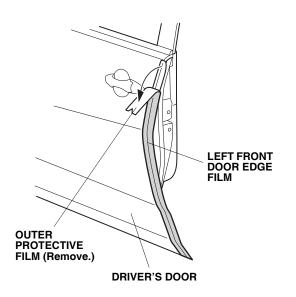

10. When you are satisfied that the door edge film is firmly attached to the edge of the driver's door, slowly remove the outer protective film.

11. Starting in the middle of the door edge film and working outward, fold the door edge film around the edge of the driver's door using your fingers. Move your fingers in one direction. Attach the door edge film over the seam sealant. Do not trim or damage the seam sealant.