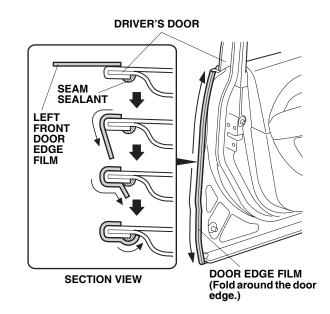

10. When you are satisfied that the door edge film is firmly attached to the edge of the driver's door, slowly remove the outer protective film.

11. Starting in the middle of the door edge film and working outward, fold the door edge film around the edge of the driver's door using your fingers. Move your fingers in one direction. Attach the door edge film over the seam sealant. Do not trim or damage the seam sealant.