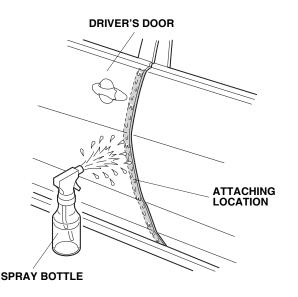

2. Close the driver's door. Using a spray bottle with 3M protective tape application solution, spray the area where the door edge film will attach.

NOTE: Do not spray the inside of the door.

If the vehicle is equipped with body side moldings, go to step 5; if not, go to step 3.