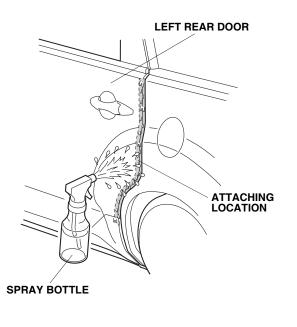

## Installing the Rear Door Edge Film

14. Open the left rear door. Using an alcohol swab, thoroughly clean the area where the left rear door edge film will attach.

15. Close the left rear door. Using a spray bottle with 3M protective tape application solution, spray the area where the door edge film will attach.

NOTE: Do not spray the inside of the door.

16. Open the left rear door again. Peel back about 50 mm (2 in.) of adhesive backing from the left rear door edge film. Align the V-notch in the door edge film with the end of the character line on the upper part of the left rear door.