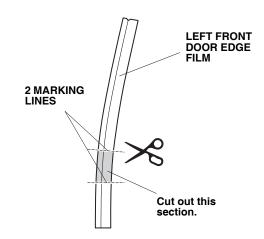

## With Body Side Moldings

5. Open the driver's door again. Using scissors, cut the left front door edge film as shown.

6. Partially peel back the adhesive backing from the upper part of left front door edge film. Align the V-notch in the upper part of door edge film with the end of the character line on the driver's door.