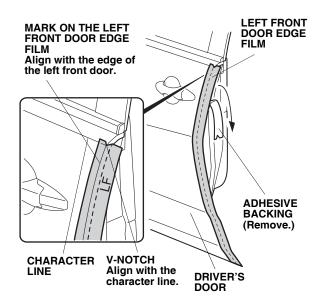

3. Open the driver's door again. Peel back about 50 mm (2 in.) of adhesive backing from the left front door edge film. Align the V-notch in the door edge film with the end of the character line on the upper part of the driver's door.

4. Continue to remove the adhesive backing while you align the mark on the left front door edge film with the edge of the driver's door. Go to step 9.