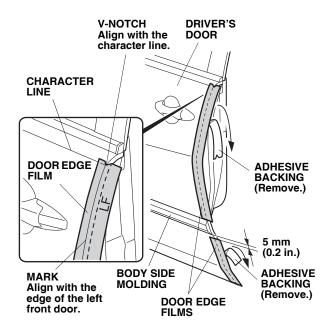

## With Body Side Moldings

5. Open the driver's door again. Using scissors, cut the left front door edge film as shown.

6. Partially peel back the adhesive backing from the upper part of left front door edge film. Align the V-notch in the upper part of door edge film with the end of the character line on the driver's door.

- Partially peel back the adhesive backing from the lower piece of the door edge film, and attach the film 5 mm (0.2 in.) below the body side molding as shown.
- 8. Continue to remove the adhesive backings while you align the mark on the upper part and lower part of door edge film with the edge of the driver's door.