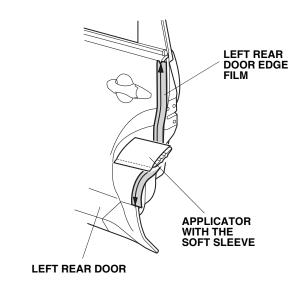

- 17. Continue to remove the adhesive backing while you align the mark on the door edge film with the edge of the left rear door.
- 18. Starting in the middle of the door edge film and working outward, use the applicator to smooth out any bubbles from the door edge film. To avoid lifting the door edge film, move the applicator only in one direction.