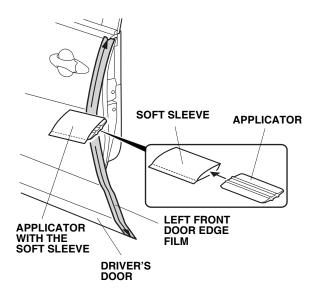

9. Insert the applicator into the soft sleeve. Starting in the middle of the door edge film and working outward, use the applicator to smooth out any bubbles from the door edge film. To avoid lifting the door edge film, move the applicator only in one direction.