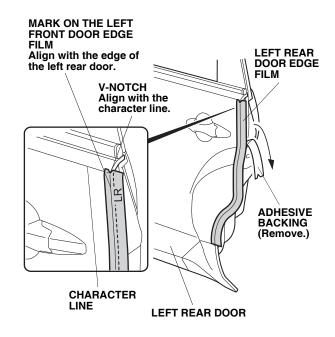

NOTE: Do not spray the inside of the door.

16. Open the left rear door again. Peel back about 50 mm (2 in.) of adhesive backing from the left rear door edge film. Align the V-notch in the door edge film with the end of the character line on the upper part of the left rear door.

- 17. Continue to remove the adhesive backing while you align the mark on the door edge film with the edge of the left rear door.
- 18. Starting in the middle of the door edge film and working outward, use the applicator to smooth out any bubbles from the door edge film. To avoid lifting the door edge film, move the applicator only in one direction.