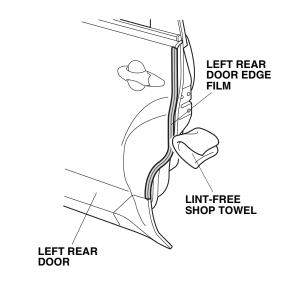

21. Using a lint-free shop towel, wipe up any excess water from the door edge film. Allow the door edge film to dry thoroughly.

22. Repeat steps 14 thru 21 to install the right rear door edge film on the right rear door.