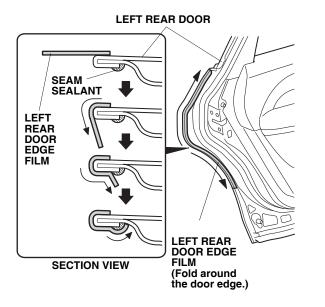

19. When you are satisfied that the left rear door edge film is firmly attached to the edge of the left rear door, slowly remove the outer protective film.

20. Starting in the middle of the door edge film and working outward, fold the door edge film around the edge of the left rear door using your fingers. Move your fingers in one direction. Attach the door edge film over the seam sealant. Do not trim or damage the seam sealant.