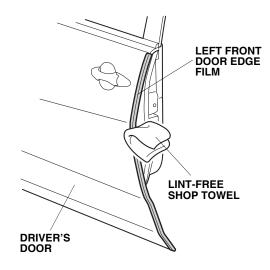

12. Using a lint-free shop towel, wipe up any excess water from the door edge film. Allow the door edge film to dry thoroughly.

13. Repeat steps 1 thru 12 to install the right front door edge film on the right front door.