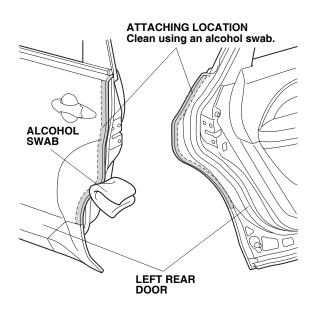

## Installing the Rear Door Edge Film

14. Open the left rear door. Using an alcohol swab, thoroughly clean the area where the left rear door edge film will attach.

15. Close the left rear door. Using a spray bottle with 3M protective tape application solution, spray the area where the door edge film will attach.