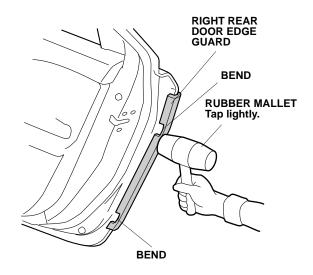

- 16. Using a rubber mallet, lightly tap around each bend in the right rear door edge guard.
- 17. Lightly tap the rest of the right rear door edge guard into position.
- 18. Repeat steps 11 through 17 to install the left rear door edge guard.