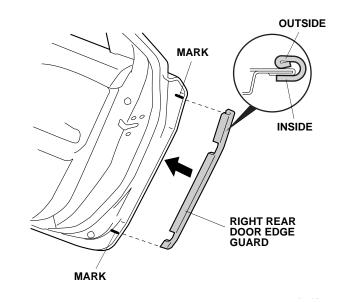

NOTE: The cutting tool only cuts in one direction. Move it upward on the right side of the vehicle and downward on the left side.

14. Apply touch-up paint to the door, and let it dry.

15. Position the right rear door edge guard on the right rear door edge.