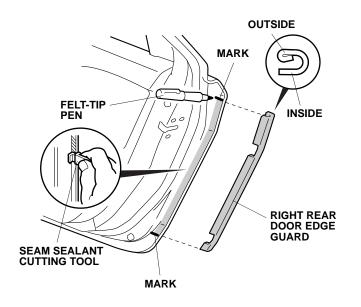

## Installing the Rear Door Edge Guards

11. Align each bend in the right rear door edge guard with the rear edge of the body lines as shown.

- 12. Using a felt-tip pen, mark the inside edge of the rear door at the upper and lower ends of the right rear door edge guard.
- 13. Position the cutting edge of the seam sealant cutting tool against the door edge, and trim the seam sealant from mark to mark between the marks at the top and bottom of the door edge.

NOTE: The cutting tool only cuts in one direction. Move it upward on the right side of the vehicle and downward on the left side.

14. Apply touch-up paint to the door, and let it dry.

15. Position the right rear door edge guard on the right rear door edge.