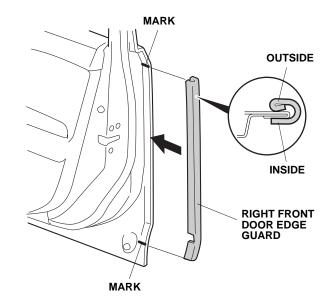

NOTE: The cutting tool only cuts in one direction. Move it upward on the right side of the vehicle and downward on the left side.

6. Apply touch-up paint to the door, and let it dry.

7. Position the right front door edge guard on the right front door edge.