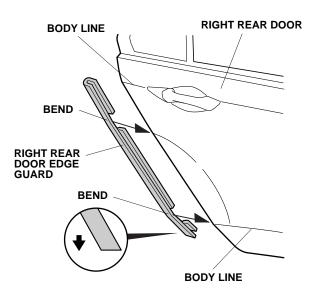

## Installing the Rear Door Edge Guards

11. Align each bend in the right rear door edge guard with the rear edge of the body lines as shown.

- 12. Using a felt-tip pen, mark the inside edge of the rear door at the upper and lower ends of the right rear door edge guard.
- 13. Position the cutting edge of the seam sealant cutting tool against the door edge, and trim the seam sealant from mark to mark between the marks at the top and bottom of the door edge.