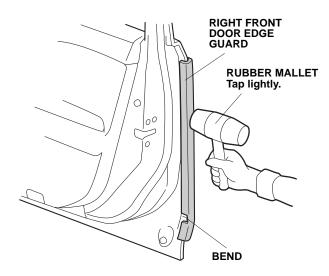

- 8. Using a rubber mallet, lightly tap around the bend in the right front door edge guard.
- 9. Lightly tap the rest of the right front door edge guard into position.
- 10. Repeat steps 3 through 9 to install the left front door edge guard.