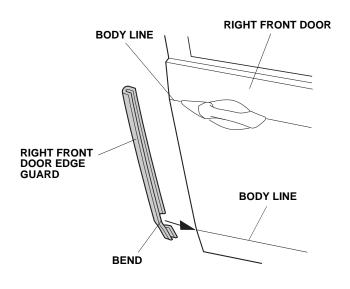

## Installing the Front Door Edge Guards

3. Align the bend in the right front door edge guard with the rear edge of the body line as shown.

- 4. Using a felt-tip pen, mark the inside edge of the front door at the upper and lower ends of the right front door edge guard.
- 5. Position the cutting edge of the seam sealant cutting tool against the door edge, and trim the seam sealant from mark to mark between the marks at the top and bottom of the door edge.