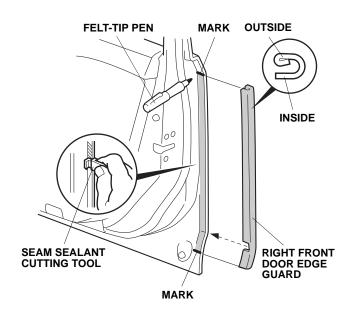

## Installing the Front Door Edge Guards

3. Align the bend in the right front door edge guard with the rear edge of the body line as shown.

- 4. Using a felt-tip pen, mark the inside edge of the front door at the upper and lower ends of the right front door edge guard.
- 5. Position the cutting edge of the seam sealant cutting tool against the door edge, and trim the seam sealant from mark to mark between the marks at the top and bottom of the door edge.