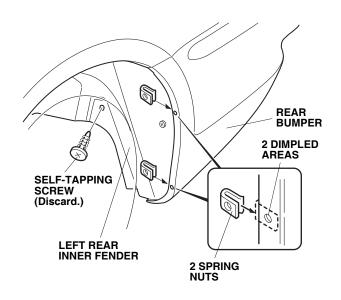

## Installing the Rear Splash Guards

5. Using a pushpin, pierce the center of the two dimpled areas in the rear bumper.

- 6. Remove the one self-tapping screw from the left rear inner fender.
- 7. Slide two spring nuts over the dimpled areas of the rear bumper.