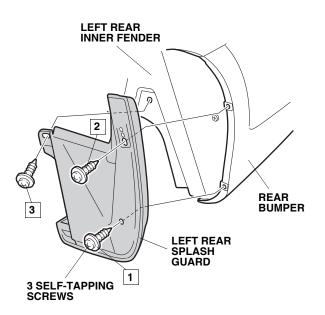

8. Position the left rear splash guard on the rear bumper and left rear inner fender, and tighten the three self-tapping screws in the order shown.

9. Repeat steps 5 thru 8 to install the right rear splash guard.