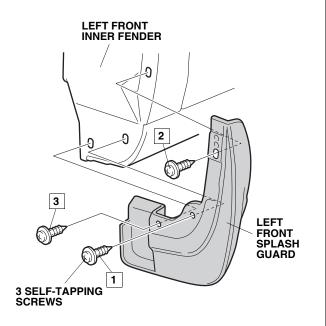

| - (ACURA                              | Accessory     | Application                                                                                                                                                                                                                                                                                                                                                                                                     | Publications No.<br>BII 41775 |
|---------------------------------------|---------------|-----------------------------------------------------------------------------------------------------------------------------------------------------------------------------------------------------------------------------------------------------------------------------------------------------------------------------------------------------------------------------------------------------------------|-------------------------------|
|                                       | SPLASH GUARDS | 2010 RL                                                                                                                                                                                                                                                                                                                                                                                                         | Issue Date<br>JUNE 2009       |
| PARTS LIST<br>Left front splash guard |               | <ul> <li>TOOLS AND SUPPLIES REQUIRED</li> <li>Stubby Phillips screwdriver</li> <li>Pushpin</li> <li>INSTALLATION</li> <li>NOTE: Clean and wax the area to be covered. Use a high quality paste wax.</li> <li>Installing the Front Splash Guards</li> <li>1. Turn the steering wheel all the way counterclockwise.</li> <li>2. Remove the three self-tapping screws from the left front inner fender.</li> </ul> |                               |
| Right front splash guard              |               |                                                                                                                                                                                                                                                                                                                                                                                                                 |                               |
| Left rear splash guard                |               |                                                                                                                                                                                                                                                                                                                                                                                                                 |                               |
| Right rear splash guard               |               | LEFT<br>FRONT<br>INNER<br>FENDER                                                                                                                                                                                                                                                                                                                                                                                | O DEED                        |
| 4 Spring nuts                         |               | 3 SELF-TAPPING<br>SCREWS<br>(Discard.)                                                                                                                                                                                                                                                                                                                                                                          |                               |
| 12 Self-tapping screws                |               |                                                                                                                                                                                                                                                                                                                                                                                                                 |                               |
|                                       |               |                                                                                                                                                                                                                                                                                                                                                                                                                 |                               |
|                                       |               |                                                                                                                                                                                                                                                                                                                                                                                                                 |                               |
|                                       |               |                                                                                                                                                                                                                                                                                                                                                                                                                 |                               |

- 3. Position the left front splash guard on the left front inner fender, and tighten the three self-tapping screws in the order shown.
- 4. Turn the steering wheel all the way clockwise, and repeat steps 2 and 3 to install the right front splash guard.