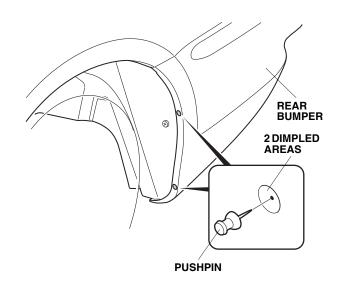

## Installing the Rear Splash Guards

5. Using a pushpin, pierce the center of the two dimpled areas in the rear bumper.

- 6. Remove the one self-tapping screw from the left rear inner fender.
- 7. Slide two spring nuts over the dimpled areas of the rear bumper.