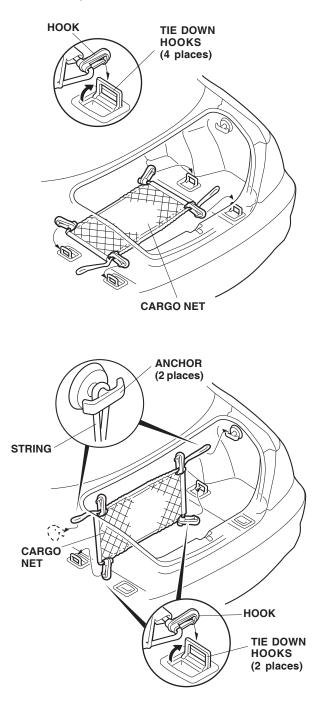

8. Reinstall all removed parts. Check that all clips are installed securely.

9. Install the anchor to the flange bolt.

- 10. Repeat steps 3 through 9 on the left side of the vehicle.
- 11. Attach the four hooks onto the cargo net as shown.

12. Install the cargo net to the tie down hooks and the anchors in the trunk. The cargo net can be installed in two different positions, vertically or horizontally.