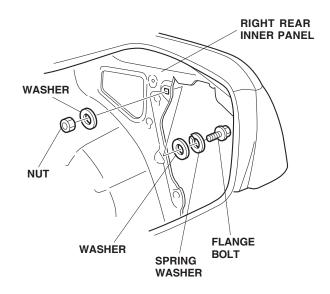

4. Remove the trunk hook (clip) from the right trunk side trim panel.

5. Remove the clip from the trunk trim panel.

- 6. Pull out the right trunk side trim panel (two clips).
- 7. Install the nut, two washers, spring washer, and flange bolt into the hole in the right rear inside panel where you removed the trunk hook.