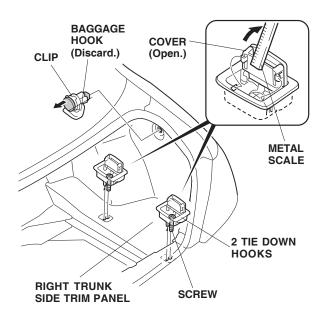

2. Remove the weatherstrip, and remove the rear trim panel (two retaining tabs and four clips).

3. Remove the two tie down hooks from the bottom of the right trunk side trim panel (open the cover, and remove the screw for each trunk hook). Insert a metal scale (pocket ruler) at the edge of the cover, and pry it open. Take care not to damage the cover.

4. Remove the trunk hook (clip) from the right trunk side trim panel.

5. Remove the clip from the trunk trim panel.

- 6. Pull out the right trunk side trim panel (two clips).
- 7. Install the nut, two washers, spring washer, and flange bolt into the hole in the right rear inside panel where you removed the trunk hook.