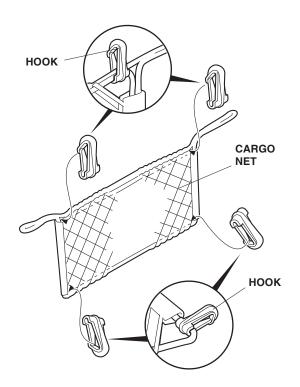

8. Reinstall all removed parts. Check that all clips are installed securely.

9. Install the anchor to the flange bolt.

- 10. Repeat steps 3 through 9 on the left side of the vehicle.
- 11. Attach the four hooks onto the cargo net as shown.