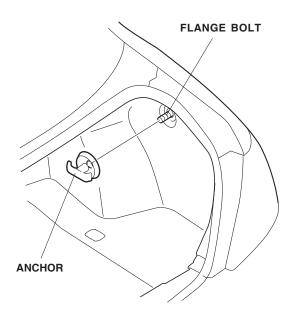

8. Reinstall all removed parts. Check that all clips are installed securely.

9. Install the anchor to the flange bolt.

- 10. Repeat steps 3 through 9 on the left side of the vehicle.
- 11. Attach the four hooks onto the cargo net as shown.