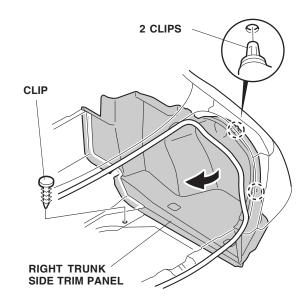

4. Remove the trunk hook (clip) from the right trunk side trim panel.

5. Remove the clip from the trunk trim panel.

- 6. Pull out the right trunk side trim panel (two clips).
- 7. Install the nut, two washers, spring washer, and flange bolt into the hole in the right rear inside panel where you removed the trunk hook.