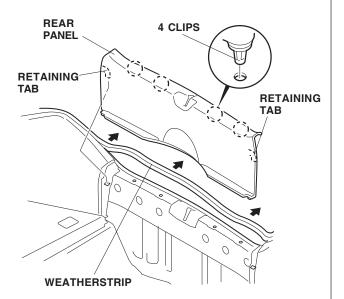

2. Remove the weatherstrip, and remove the rear trim panel (two retaining tabs and four clips).

3. Remove the two tie down hooks from the bottom of the right trunk side trim panel (open the cover, and remove the screw for each trunk hook). Insert a metal scale (pocket ruler) at the edge of the cover, and pry it open. Take care not to damage the cover.