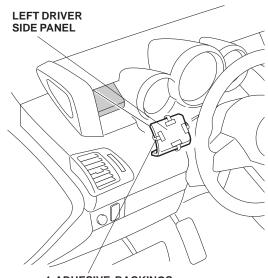

8. Clean the position where the left driver side panel will be installed and clean the surface using isopropyl alcohol.

- Attach a piece of masking tape to an end of each
  of the four adhesive backings on the inner side of
  the left driver side panel. Peel back 1-2 inches (2-6
  cm) from the adhesive backings and temporarily
  attach them to the front surface of the left driver
  side panel.
- Position the left driver side panel on the installation surface. Press on the left driver side panel firmly with the palm of your hand while removing the adhesive backings.

4 ADHESIVE BACKINGS (Press on the left driver side panel firmly while removing the adhesive backings.)