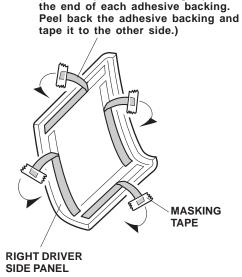

4. Press and hold the side panel for 30 seconds.

5. Clean the right driver side panel where the new side panel will attach using isopropyl alcohol on a shop towel.

**4 ADHESIVE BACKINGS** 

(Attach a piece of masking tape to

- 6. Attach a piece of masking tape to one end of each of the four adhesive backings on the inner side of the right driver side panel. Peel back 1-2 inches (2-6 cm) from the adhesive backings and temporarily attach them to the front surface of the right driver side panel.
- 7. Position the right driver side panel on the installation surface. Press on the right driver side panel firmly with the palm of your hand while removing the adhesive backings.