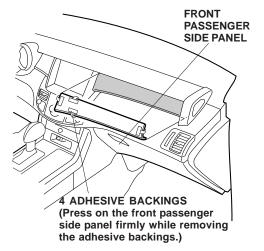

## **INSTALLATION**

1. Clean the existing front passenger side panel with isopropyl alcohol.

- 2. Attach a piece of masking tape to an end of each of the four adhesive backings on the inner side of the front passenger side panel. Peel back 1-2 inches (2-6 cm) from the adhesive backings and temporarily attach them to the front surface of the front passenger side panel. Remove the entire center adhesive backing from the front passenger side panel.
- Position the front passenger side panel on the existing panel. Gently press on the front passenger side panel with the palm of your hand while removing the adhesive backings.

4. Press and hold the side panel for 30 seconds.

5. Clean the right driver side panel where the new side panel will attach using isopropyl alcohol on a shop towel.

**4 ADHESIVE BACKINGS** 

(Attach a piece of masking tape to