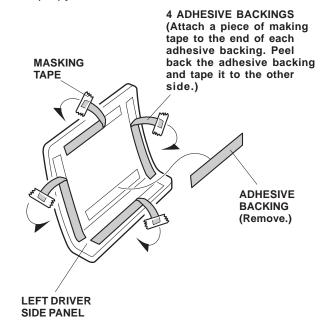

8. Clean the position where the left driver side panel will be installed and clean the surface using isopropyl alcohol.

- Attach a piece of masking tape to an end of each
  of the four adhesive backings on the inner side of
  the left driver side panel. Peel back 1-2 inches (2-6
  cm) from the adhesive backings and temporarily
  attach them to the front surface of the left driver
  side panel.
- Position the left driver side panel on the installation surface. Press on the left driver side panel firmly with the palm of your hand while removing the adhesive backings.

4 ADHESIVE BACKINGS (Press on the left driver side panel firmly while removing the adhesive backings.)