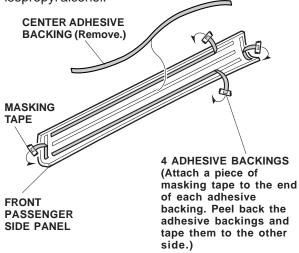

## **INSTALLATION**

1. Clean the existing front passenger side panel with isopropyl alcohol.

- 2. Attach a piece of masking tape to an end of each of the four adhesive backings on the inner side of the front passenger side panel. Peel back 1-2 inches (2-6 cm) from the adhesive backings and temporarily attach them to the front surface of the front passenger side panel. Remove the entire center adhesive backing from the front passenger side panel.
- Position the front passenger side panel on the existing panel. Gently press on the front passenger side panel with the palm of your hand while removing the adhesive backings.

4. Press and hold the side panel for 30 seconds.

5. Clean the right driver side panel where the new side panel will attach using isopropyl alcohol on a shop towel.

**4 ADHESIVE BACKINGS** 

(Attach a piece of masking tape to