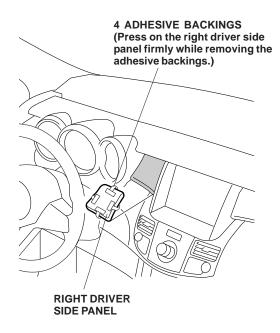

- 6. Attach a piece of masking tape to one end of each of the four adhesive backings on the inner side of the right driver side panel. Peel back 1-2 inches (2-6 cm) from the adhesive backings and temporarily attach them to the front surface of the right driver side panel.
- 7. Position the right driver side panel on the installation surface. Press on the right driver side panel firmly with the palm of your hand while removing the adhesive backings.