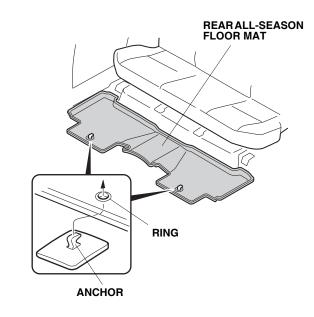

1. Install the driver's side all-season floor mat by placing the two rings in the driver's side all-season floor mat over the two anchors on the floor carpet.

- 2. Install the passenger's side all-season floor mat by placing the ring in the passenger's side all-season floor mat over one anchor on the floor carpet.
- 3. Install the rear all-season floor mat by placing the two rings in the rear all-season floor mat over the two anchors on the floor carpet.