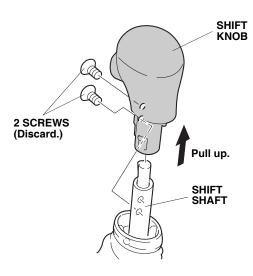

SHIFT BOOT

3. Pry out on the shift switch cover and remove the cover.

4. Remove the two screws from shift knob, and remove the shift knob by pulling it up.

 Install the select knob using the two new screws. Using a TORX screwdriver, torque the screws to 1.57 N·m (14 lb-in) Do not overtighten the screws.