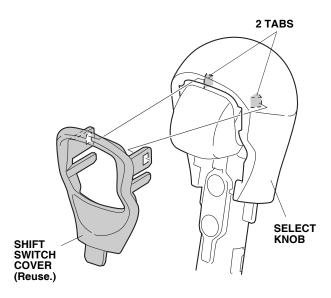

6. Reinstall the shift switch cover on the select knob.

7. Pull up the shift boot to seat it in its normal position.