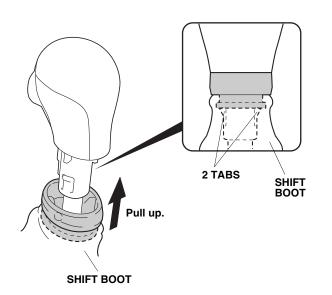

|                                                                                                                                      | Accessory                        | Application                                                                                                                       | Publications No.<br>BII 39071 |
|--------------------------------------------------------------------------------------------------------------------------------------|----------------------------------|-----------------------------------------------------------------------------------------------------------------------------------|-------------------------------|
| INSTALLATION<br>INSTRUCTIONS                                                                                                         | SELECT KNOB<br>P/N 08U92-TL2-210 | 2009 TSX                                                                                                                          | Issue Date                    |
|                                                                                                                                      |                                  |                                                                                                                                   | APRIL 2008                    |
| PARTS LIST                                                                                                                           |                                  | INSTALLATION                                                                                                                      |                               |
| Select knob                                                                                                                          |                                  | <ol> <li>Remove the cover and in opening, push on the key, the S position.</li> <li>SHIFT KNOB Move to the S position.</li> </ol> |                               |
| 2 Screws                                                                                                                             |                                  |                                                                                                                                   | KEY<br>COVER                  |
|                                                                                                                                      |                                  |                                                                                                                                   |                               |
| TOOLS AND SUPPLIES REQUIRE                                                                                                           | D                                | P P                                                                                                                               |                               |
| Phillips screwdriver<br>TORX screwdriver (T/N: CDI 401 Si<br>(Available through the American Ho<br>Equipment Program; call (888) 424 | onda Tool and                    | , N                                                                                                                               |                               |
| Illustration of the Select Knob Ins                                                                                                  | talled on the Vehicle            |                                                                                                                                   |                               |
|                                                                                                                                      |                                  | 2. Lower the shift boot by positions shown.                                                                                       | ushing the two tabs in the    |
|                                                                                                                                      |                                  |                                                                                                                                   | ABS<br>ish.)                  |
| SELECT KNOB                                                                                                                          |                                  |                                                                                                                                   |                               |

SHIFT BOOT

3. Pry out on the shift switch cover and remove the cover.

4. Remove the two screws from shift knob, and remove the shift knob by pulling it up.

 Install the select knob using the two new screws. Using a TORX screwdriver, torque the screws to 1.57 N·m (14 lb-in) Do not overtighten the screws.

6. Reinstall the shift switch cover on the select knob.

7. Pull up the shift boot to seat it in its normal position.