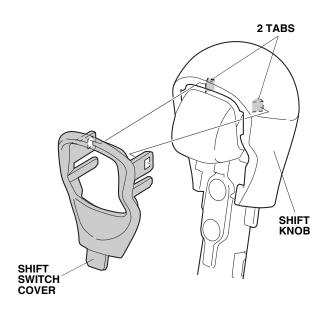

SHIFT BOOT

3. Pry out on the shift switch cover and remove the cover.

4. Remove the two screws from shift knob, and remove the shift knob by pulling it up.

 Install the select knob using the two new screws. Using a TORX screwdriver, torque the screws to 1.57 N·m (14 lb-in) Do not overtighten the screws.

6. Reinstall the shift switch cover on the select knob.

7. Pull up the shift boot to seat it in its normal position.