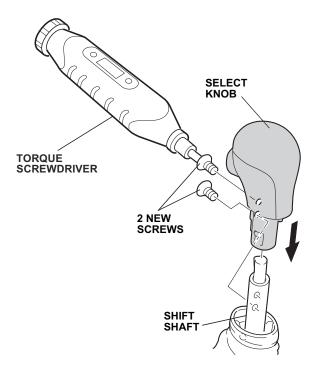

SHIFT BOOT

3. Pry out on the shift switch cover and remove the cover.

4. Remove the two screws from shift knob, and remove the shift knob by pulling it up.

 Install the select knob using the two new screws. Using a TORX screwdriver, torque the screws to 1.57 N·m (14 lb-in) Do not overtighten the screws.