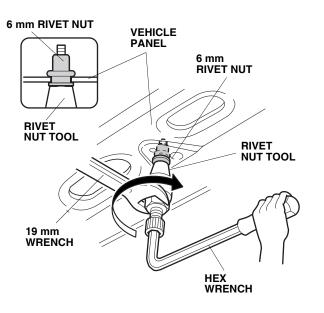

2. Open the trunk lid. Insert the 6 mm rivet nut into the hole in the vehicle panel, and attach the hex wrench to the rivet nut tool.

3. Hold the rivet nut tool with the hex wrench,and turn the 19 mm wrench counterclockwise to install the 6 mm rivet nut into the vehicle panel.

4. Remove the rivet nut tool from the 6 mm rivet nut by turning the hex wrench clockwise.

5. Align the cargo hook pin with the hole in the vehicle panel, and secure the cargo hook to the vehicle panel using the bolt with plain washer and spring washer. Torque the bolt to 4 N·m (3 lb·ft).