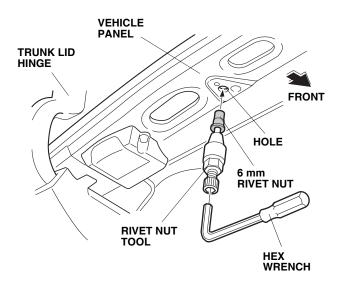

| - MACURA -                                                                                                       |                                  |                                                                                                                                                                                                                                                                           |                                     |
|------------------------------------------------------------------------------------------------------------------|----------------------------------|---------------------------------------------------------------------------------------------------------------------------------------------------------------------------------------------------------------------------------------------------------------------------|-------------------------------------|
| INSTALLATION                                                                                                     | Accessory                        | Application                                                                                                                                                                                                                                                               | Publications No.<br>BII 38600-39371 |
| INSTRUCTIONS                                                                                                     | CARGO HOOK<br>P/N 08L96-TA0-100A | 2009 TSX                                                                                                                                                                                                                                                                  | Issue Date                          |
|                                                                                                                  |                                  |                                                                                                                                                                                                                                                                           | APRIL 2008                          |
| PARTS LIST<br>Cargo hook                                                                                         |                                  | Illustration of the Cargo Hook                                                                                                                                                                                                                                            | Installed on the Vehicl             |
| Bolt                                                                                                             | E<br>E<br>E                      | CARGO HOOK                                                                                                                                                                                                                                                                |                                     |
| Plain washer                                                                                                     |                                  |                                                                                                                                                                                                                                                                           |                                     |
| Spring washer                                                                                                    | 9                                | INSTALLATION                                                                                                                                                                                                                                                              |                                     |
| 6 mm Rivet nut                                                                                                   | Ø                                | NOTE: This instruction shows the cargo hook being<br>installed on the left side of the vehicle. An additional carg<br>hook (sold separately) can be installed on the right side of<br>the vehicle, unless the vehicle is equipped with a<br>navigation unit or a compass. |                                     |
|                                                                                                                  | P                                | 1. Thread the 6 mm rivet nut rivet nut tool as shown.                                                                                                                                                                                                                     | onto the mandrel of the             |
| Accessory User's Information Manua                                                                               | al                               |                                                                                                                                                                                                                                                                           |                                     |
|                                                                                                                  |                                  | RIVET NUT<br>TOOL                                                                                                                                                                                                                                                         | -<br>D<br>P                         |
| TOOLS AND SUPPLIES REQUIRED<br>Rivet Nut Tool (P/N 07AAE-000A100)<br>Hex wrench<br>19 mm Wrench<br>Torque wrench |                                  |                                                                                                                                                                                                                                                                           | 6 mm<br>RIVET NUT                   |

2. Open the trunk lid. Insert the 6 mm rivet nut into the hole in the vehicle panel, and attach the hex wrench to the rivet nut tool.

3. Hold the rivet nut tool with the hex wrench,and turn the 19 mm wrench counterclockwise to install the 6 mm rivet nut into the vehicle panel.