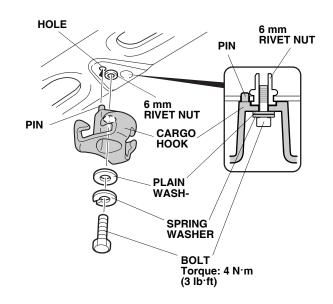

4. Remove the rivet nut tool from the 6 mm rivet nut by turning the hex wrench clockwise.

5. Align the cargo hook pin with the hole in the vehicle panel, and secure the cargo hook to the vehicle panel using the bolt with plain washer and spring washer. Torque the bolt to 4 N·m (3 lb·ft).