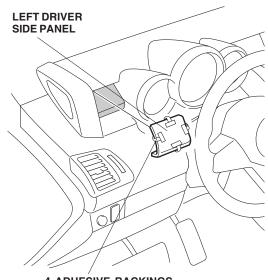

 Clean the position where the left driver side panel will be installed and clean the surface using isopropyl alcohol.

- 8. Attach a piece of masking tape to an end of each of the four adhesive backings on the inner side of the right driver side panel. Peel back 1-2 inches (2-6 cm) from the adhesive backings and temporarily attach them to the front surface of the right driver side panel.
- Position the right driver side panel on the installation surface. Press on the right driver side panel firmly with the palm of your hand while removing the adhesive backings.

4 ADHESIVE BACKINGS (Press on the left driver side panel firmly while removing the adhesive backings.)