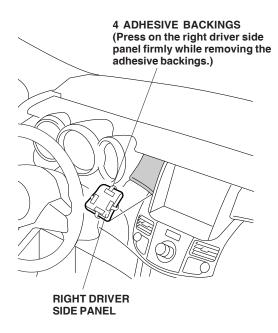

- 5. Attach a piece of masking tape to an end of each of the four adhesive backings on the inner side of the right driver side panel. Peel back 1-2 inches (2-6 cm) from the adhesive backings and temporarily attach them to the front surface of the right driver side panel.
- 6. Position the right driver side panel on the installation surface. Press on the right driver side panel firmly with the palm of your hand while removing the adhesive backings.

 Clean the position where the left driver side panel will be installed and clean the surface using isopropyl alcohol.

- 8. Attach a piece of masking tape to an end of each of the four adhesive backings on the inner side of the right driver side panel. Peel back 1-2 inches (2-6 cm) from the adhesive backings and temporarily attach them to the front surface of the right driver side panel.
- Position the right driver side panel on the installation surface. Press on the right driver side panel firmly with the palm of your hand while removing the adhesive backings.