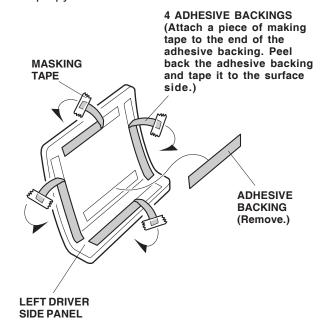

 Clean the position where the left driver side panel will be installed and clean the surface using isopropyl alcohol.

- 8. Attach a piece of masking tape to an end of each of the four adhesive backings on the inner side of the right driver side panel. Peel back 1-2 inches (2-6 cm) from the adhesive backings and temporarily attach them to the front surface of the right driver side panel.
- Position the right driver side panel on the installation surface. Press on the right driver side panel firmly with the palm of your hand while removing the adhesive backings.

4 ADHESIVE BACKINGS (Press on the left driver side panel firmly while removing the adhesive backings.)