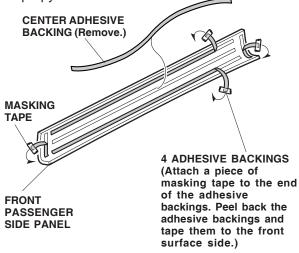

## **INSTALLATION**

1. Clean the existing front passenger side panel with isopropyl alcohol.

- 2. Attach a piece of masking tape to an end of each of the four adhesive backings on the inner side of the front passenger side panel. Peel back 1-2 inches (2-6 cm) from the adhesive backings and temporarily attach them to the front surface of the front passenger side panel. Remove the entire center adhesive backing from the front passenger side panel.
- Position the front passenger side panel on the existing panel. Gently press on the front passenger side panel with the palm of your hand while removing each adhesive backing attached to the surface side.

4. Press and hold the side panel for 30 seconds.

4. Clean the right driver side panel where the new side panel will attach using isopropyl alcohol on a shop towel.

**4 ADHESIVE BACKINGS** 

(Attach a piece of masking tape to