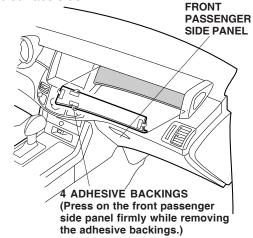

## **INSTALLATION**

1. Clean the existing front passenger side panel with isopropyl alcohol.

- 2. Attach a piece of masking tape to an end of each of the four adhesive backings on the inner side of the front passenger side panel. Peel back 1-2 inches (2-6 cm) from the adhesive backings and temporarily attach them to the front surface of the front passenger side panel. Remove the entire center adhesive backing from the front passenger side panel.
- Position the front passenger side panel on the existing panel. Gently press on the front passenger side panel with the palm of your hand while removing each adhesive backing attached to the surface side.

4. Press and hold the side panel for 30 seconds.

4. Clean the right driver side panel where the new side panel will attach using isopropyl alcohol on a shop towel.

**4 ADHESIVE BACKINGS** 

(Attach a piece of masking tape to