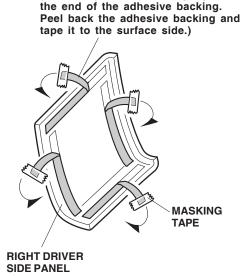

4. Press and hold the side panel for 30 seconds.

4. Clean the right driver side panel where the new side panel will attach using isopropyl alcohol on a shop towel.

**4 ADHESIVE BACKINGS** 

(Attach a piece of masking tape to

- 5. Attach a piece of masking tape to an end of each of the four adhesive backings on the inner side of the right driver side panel. Peel back 1-2 inches (2-6 cm) from the adhesive backings and temporarily attach them to the front surface of the right driver side panel.
- 6. Position the right driver side panel on the installation surface. Press on the right driver side panel firmly with the palm of your hand while removing the adhesive backings.