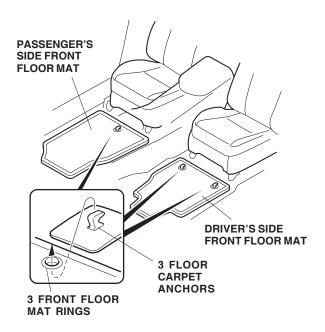

1. Install the driver's side front floor mat by placing the two rings in the floor mat over the two anchors on the floor carpet.

- 2. Install the passenger's side front floor mat by placing the ring in the floor mat over one anchor on the floor carpet.
- 3. Install the rear floor mat by placing the two rings in the floor mat over the two anchors on the floor carpet.