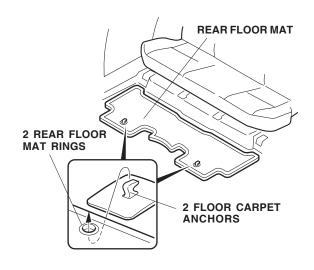

1. Install the driver's side front floor mat by placing the two rings in the floor mat over the two anchors on the floor carpet.

- 2. Install the passenger's side front floor mat by placing the ring in the floor mat over one anchor on the floor carpet.
- 3. Install the rear floor mat by placing the two rings in the floor mat over the two anchors on the floor carpet.