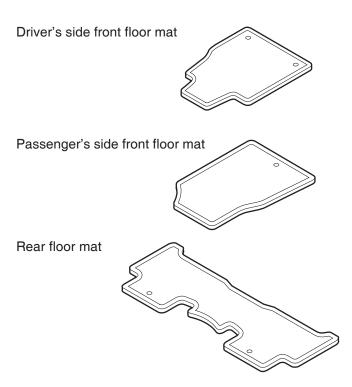

## PARTS LIST



## INSTALLATION

NOTE:

- Before installing, identify each floor mat.
- Remove the standard floor mats before installing these new floor mats.
- The floor mat anchors are required for the driver's side of the vehicle; the anchors help prevent the driver's side floor mat from sliding forward and interfering with the pedals.

1. Install the driver's side front floor mat by placing the two rings in the floor mat over the two anchors on the floor carpet.



- 2. Install the passenger's side front floor mat by placing the ring in the floor mat over one anchor on the floor carpet.
- 3. Install the rear floor mat by placing the two rings in the floor mat over the two anchors on the floor carpet.