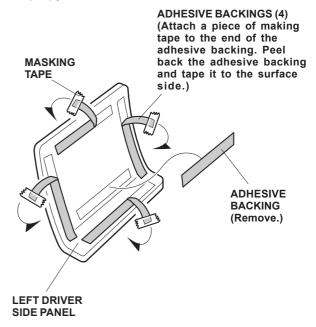

7. Clean the position where the left driver side panel will be installed and clean the surface using isopropyl alcohol.

- 8. Attach a piece of masking tape to an end of each of the four adhesive backings on the inner side of the right driver side panel. Peel back 1-2 inches (2-6 cm) from the adhesive backings and temporarily attach them to the front surface of the right driver side panel.
- Position the right driver side panel on the installation surface. Press on the right driver side panel firmly with the palm of your hand while removing the adhesive backings.