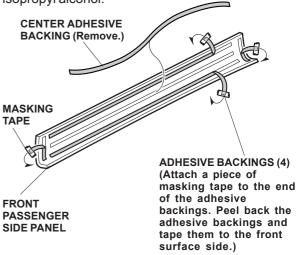

## **INSTALLATION**

1. Clean the existing front passenger side panel with isopropyl alcohol.

- 2. Attach a piece of masking tape to an end of each of the four adhesive backings on the inner side of the front passenger side panel. Peel back 1-2 inches (2-6cm) from the adhesive backings and temporarily attach them to the front surface of the front passenger side panel. Remove the entire center adhesive backing from the front passenger side panel.
- Position the front passenger side panel on the existing panel. Gently press on the front passenger side panel with the palm of your hand while removing each adhesive backing attached to the surface side.

4. Press and hold the side panel for 30 seconds.

 Clean the right driver side panel where the new side panel will attach using isopropyl alcohol on a shop towel.

**ADHESIVE BACKINGS (4)** 

- 5. Attach a piece of masking tape to an end of each of the four adhesive backings on the inner side of the right driver side panel. Peel back 1-2 inches (2-6 cm) from the adhesive backings and temporarily attach them to the front surface of the right driver side panel.
- 6. Position the right driver side panel on the installation surface. Press on the right driver side panel firmly with the palm of your hand while removing the adhesive backings.