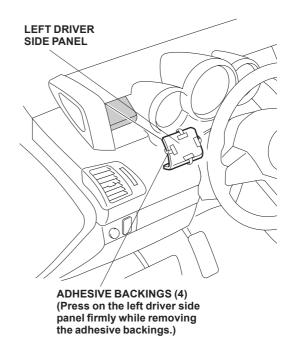

7. Clean the position where the left driver side panel will be installed and clean the surface using isopropyl alcohol.

- 8. Attach a piece of masking tape to an end of each of the four adhesive backings on the inner side of the right driver side panel. Peel back 1-2 inches (2-6 cm) from the adhesive backings and temporarily attach them to the front surface of the right driver side panel.
- Position the right driver side panel on the installation surface. Press on the right driver side panel firmly with the palm of your hand while removing the adhesive backings.