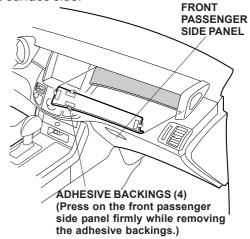

## **INSTALLATION**

1. Clean the existing front passenger side panel with isopropyl alcohol.

- 2. Attach a piece of masking tape to an end of each of the four adhesive backings on the inner side of the front passenger side panel. Peel back 1-2 inches (2-6cm) from the adhesive backings and temporarily attach them to the front surface of the front passenger side panel. Remove the entire center adhesive backing from the front passenger side panel.
- Position the front passenger side panel on the existing panel. Gently press on the front passenger side panel with the palm of your hand while removing each adhesive backing attached to the surface side.

4. Press and hold the side panel for 30 seconds.

 Clean the right driver side panel where the new side panel will attach using isopropyl alcohol on a shop towel.

**ADHESIVE BACKINGS (4)** 

- 5. Attach a piece of masking tape to an end of each of the four adhesive backings on the inner side of the right driver side panel. Peel back 1-2 inches (2-6 cm) from the adhesive backings and temporarily attach them to the front surface of the right driver side panel.
- 6. Position the right driver side panel on the installation surface. Press on the right driver side panel firmly with the palm of your hand while removing the adhesive backings.