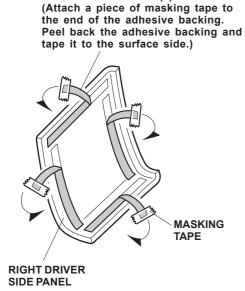

4. Press and hold the side panel for 30 seconds.

 Clean the right driver side panel where the new side panel will attach using isopropyl alcohol on a shop towel.

**ADHESIVE BACKINGS (4)** 

- 5. Attach a piece of masking tape to an end of each of the four adhesive backings on the inner side of the right driver side panel. Peel back 1-2 inches (2-6 cm) from the adhesive backings and temporarily attach them to the front surface of the right driver side panel.
- 6. Position the right driver side panel on the installation surface. Press on the right driver side panel firmly with the palm of your hand while removing the adhesive backings.