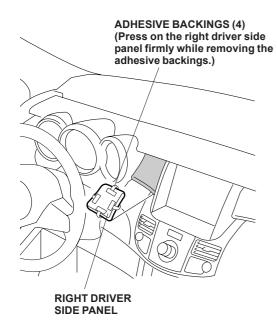

4. Press and hold the side panel for 30 seconds.

 Clean the right driver side panel where the new side panel will attach using isopropyl alcohol on a shop towel.

**ADHESIVE BACKINGS (4)** 

- 5. Attach a piece of masking tape to an end of each of the four adhesive backings on the inner side of the right driver side panel. Peel back 1-2 inches (2-6 cm) from the adhesive backings and temporarily attach them to the front surface of the right driver side panel.
- 6. Position the right driver side panel on the installation surface. Press on the right driver side panel firmly with the palm of your hand while removing the adhesive backings.