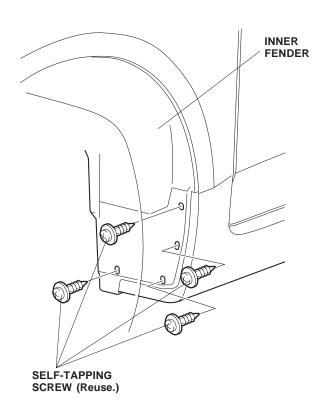

## **Installing the Front Splash Guards**

- Turn the steering wheel all the way counterclockwise.
- 2. Remove and retain the four self-tapping screws that fasten the inner fender to the vehicle.

3. Position the left front splash guard on the left inner fender, with the tang from the splash guard around the side sill. Reinstall the four self-tapping screws.

4. Turn the steering all the way clockwise and repeat step 2 and 3 to install the right front splash guard.