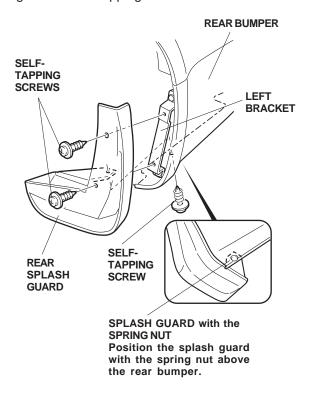

# **Installing the Rear Splash Guards**

5. Remove and retain the two self-tapping screws that secure the left inner fender to the rear bumper.

6. Position the left bracket on the inner fender, and reinstall the two self-tapping screws.

7. Slide one spring nut over the rear splash guard in the area shown.

8. Position the left rear splash guard on the left bracket and rear bumper with the spring nut above the bumper. Install the rear splash guard with three self-tapping screws. While holding the splash guard against the bumper to eliminate any gaps, tighten the self-tapping screws.