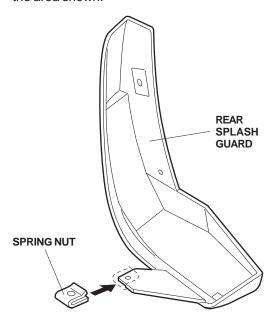

7. Slide one spring nut over the rear splash guard in the area shown.

8. Position the left rear splash guard on the left bracket and rear bumper with the spring nut above the bumper. Install the rear splash guard with three self-tapping screws. While holding the splash guard against the bumper to eliminate any gaps, tighten the self-tapping screws.