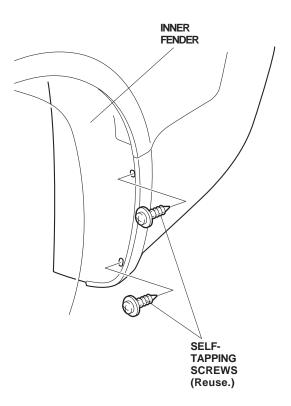

## **Installing the Front Splash Guards**

- Turn the steering wheel all the way counterclockwise.
- 2. Remove and retain the four self-tapping screws that fasten the inner fender to the vehicle.

3. Position the left front splash guard on the left inner fender, with the tang from the splash guard around the side sill. Reinstall the four self-tapping screws.