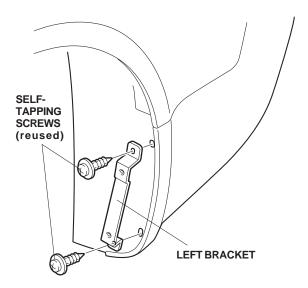

# **Installing the Rear Splash Guards**

5. Remove and retain the two self-tapping screws that secure the left inner fender to the rear bumper.

6. Position the left bracket on the inner fender, and reinstall the two self-tapping screws.