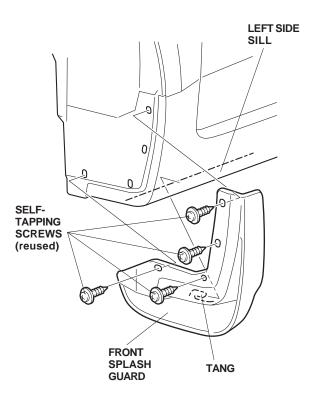

## **Installing the Front Splash Guards**

- Turn the steering wheel all the way counterclockwise.
- 2. Remove and retain the four self-tapping screws that fasten the inner fender to the vehicle.

3. Position the left front splash guard on the left inner fender, with the tang from the splash guard around the side sill. Reinstall the four self-tapping screws.

4. Turn the steering all the way clockwise and repeat step 2 and 3 to install the right front splash guard.