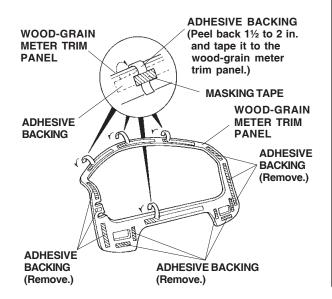

|                                                                                                                                                                                                               | Accessory<br>WOOD-GRAIN METER<br>TRIM PANEL | Application 2006 MDX                                                                                                             | Publications No.<br>BII 30973<br>Issue Date |
|---------------------------------------------------------------------------------------------------------------------------------------------------------------------------------------------------------------|---------------------------------------------|----------------------------------------------------------------------------------------------------------------------------------|---------------------------------------------|
| INSTRUCTIONS                                                                                                                                                                                                  | P/N 08Z03-S3V-200A                          |                                                                                                                                  | SEP 2005                                    |
| PARTS LIST                                                                                                                                                                                                    | 3.                                          | Remove the adhesive backing to locations.                                                                                        | rom all of the other                        |
| Wood-grain meter<br>trim panel                                                                                                                                                                                | 4.                                          | Align the switch holes of the woo<br>panel with the switches of the ins<br>attach the wood-grain meter trim<br>instrument panel. | strument panel;                             |
| SUPPLIES REQUIRED                                                                                                                                                                                             |                                             | ADHESIVE BACKING<br>(Carefully remove while<br>holding pressure against the<br>wood-grain meter trim panel.)                     | WOOD-GRAIN<br>METER TRIM<br>PANEL           |
| Shop towel                                                                                                                                                                                                    |                                             |                                                                                                                                  |                                             |
| Masking tape                                                                                                                                                                                                  |                                             |                                                                                                                                  |                                             |
| INSTALLATION<br>NOTE: The wood-grain meter trim panel should be<br>installed only when the ambient air temperature is 60°F<br>(15°C) or above.                                                                |                                             |                                                                                                                                  |                                             |
| 1. Using isopropyl alcohol on a shop towel, clean the area where the wood-grain meter trim panel will attach. Allow the isopropyl alcohol to dry completely before attaching the wood-grain meter trim panel. |                                             |                                                                                                                                  | ADHESIVE<br>BACKING                         |
| 2. Along the top and bottom of the opening in the                                                                                                                                                             |                                             | INSTRUMENT                                                                                                                       |                                             |

2. Along the top and bottom of the opening in the wood-grain meter trim panel, peel back 1½ to 2 inches of the four adhesive backings, and tape each one of them to the front of the wood-grain meter trim panel with a piece of masking tape.

 Apply pressure against the wood-grain meter trim panel, carefully remove the four adhesive backings you taped to the wood-grain meter trim panel. Continue to apply pressure to the wood-grain meter trim panel with the palm of your hand for at least 30 seconds.