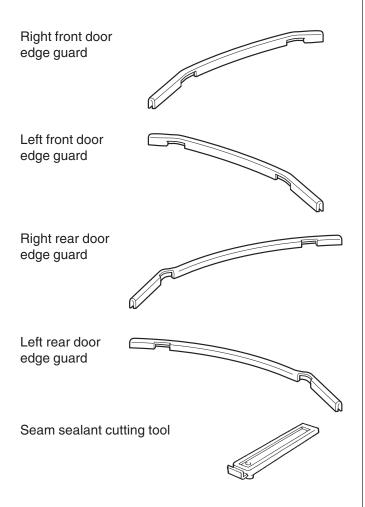

| Accessory        | Application | Publications No. |
|------------------|-------------|------------------|
| DOOR EDGE GUARDS | 2005 TSX    | BII 28358        |
|                  |             | Issue Date       |
|                  |             | OCT 2004         |

### **PARTS LIST**



### **TOOLS AND SUPPLIES REQUIRED**

Rubber mallet

Felt-tip pen

Touch-up paint

### **INSTALLATION**

Customer Information: The information in this installation instruction is intended for use only by skilled technicians who have the proper tools, equipment, and training to correctly and safely add equipment to your vehicle. These procedures should not be attempted by "do-it-yourselfers."

NOTE: This installation instruction shows the right door edge guards being installed. The same procedure applies to installing the left door edge guards.

- Clean and wax the area to be covered with a high-quality paste wax.
- Identify each door edge guard by holding it up to the door and matching its contour with the door edge.

## **Installing the Front Door Edge Guards**

Align the two corner edge