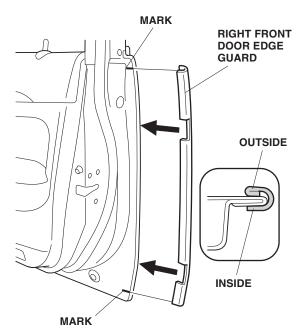

 Position the cutting edge of the seam sealant cutting tool against the door edge, and trim the seam sealant between the marks at the top and bottom of the door edge.

NOTE: The cutting tool only cuts in one direction. Move it upward on the right side of the car and downward on the left side.