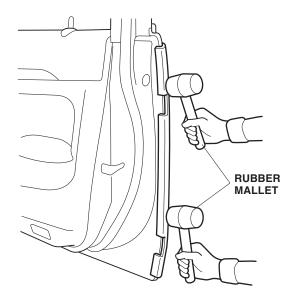

6. Apply touch-up paint to the door, and let it dry.

7. Position the right front door edge guard on the door edge, and carefully and lightly tap it into position on the door edge with a rubber mallet, starting with the corner edge.