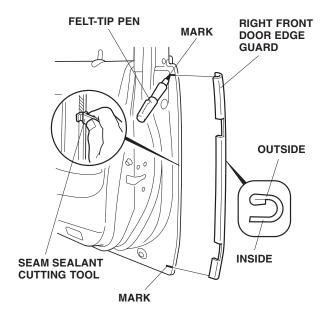

## **Installing the Front Door Edge Guards**

Align the two corner edges of the right front door edge guard with the rear edge of the character lines on the front door as shown.

4. Using a felt-tip pen, mark the inside edge of the front door at the upper and lower ends of the right front door edge guard.

 Position the cutting edge of the seam sealant cutting tool against the door edge, and trim the seam sealant between the marks at the top and bottom of the door edge.

NOTE: The cutting tool only cuts in one direction. Move it upward on the right side of the car and downward on the left side.