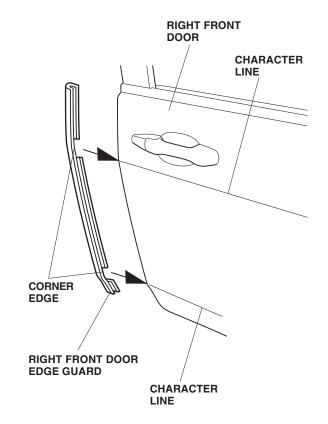

## **Installing the Front Door Edge Guards**

Align the two corner edges of the right front door edge guard with the rear edge of the character lines on the front door as shown.

4. Using a felt-tip pen, mark the inside edge of the front door at the upper and lower ends of the right front door edge guard.