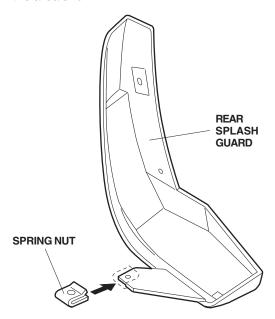

7. Slide one spring nut over the rear splash guard in the area shown.

8. Position the left rear splash guard on the left bracket and rear bumper with the spring nut above the bumper. Install the rear splash guard with three self-tapping screws. While holding the splash guard against the bumper to eliminate any gaps, tighten the self-tapping screws.