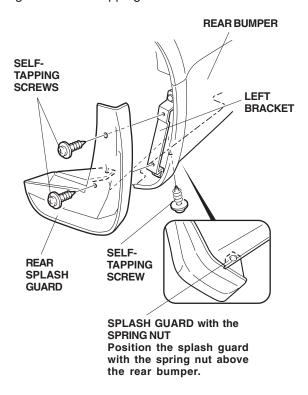

# **Installing the Rear Splash Guards**

Remove and retain the two self-tapping screws that secure the left inner fender to the rear bumper.

6. Position the left bracket on the inner fender, and reinstall the two self-tapping screws.

7. Slide one spring nut over the rear splash guard in the area shown.

8. Position the left rear splash guard on the left bracket and rear bumper with the spring nut above the bumper. Install the rear splash guard with three self-tapping screws. While holding the splash guard against the bumper to eliminate any gaps, tighten the self-tapping screws.