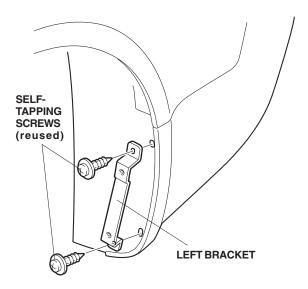

# **Installing the Rear Splash Guards**

Remove and retain the two self-tapping screws that secure the left inner fender to the rear bumper.

6. Position the left bracket on the inner fender, and reinstall the two self-tapping screws.