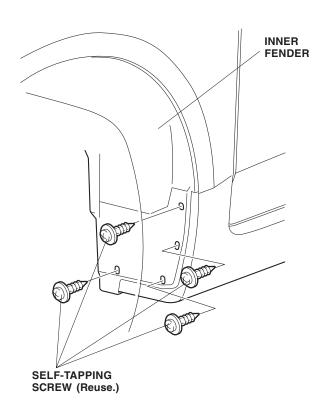

## **Installing the Front Splash Guards**

- Turn the steering wheel all the way counterclockwise.
- Remove and retain the four self-tapping screws that fasten the inner fender to the vehicle.

3. Position the left front splash guard on the left inner fender, with the tang from the splash guard around the side sill. Reinstall the four self-tapping screws.

4. Turn the steering all the way clockwise and repeat step 2 and 3 to install the right front splash guard.