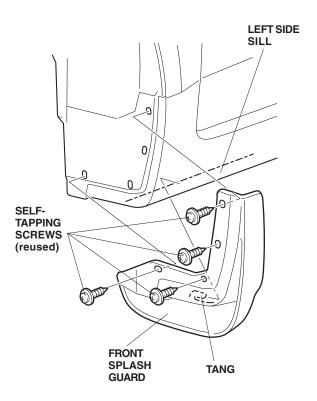

## **Installing the Front Splash Guards**

- Turn the steering wheel all the way counterclockwise.
- Remove and retain the four self-tapping screws that fasten the inner fender to the vehicle.

3. Position the left front splash guard on the left inner fender, with the tang from the splash guard around the side sill. Reinstall the four self-tapping screws.

4. Turn the steering all the way clockwise and repeat step 2 and 3 to install the right front splash guard.