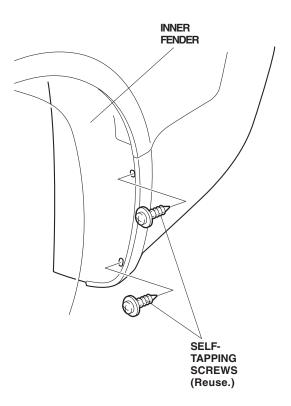

## **Installing the Front Splash Guards**

- Turn the steering wheel all the way counterclockwise.
- Remove and retain the four self-tapping screws that fasten the inner fender to the vehicle.

3. Position the left front splash guard on the left inner fender, with the tang from the splash guard around the side sill. Reinstall the four self-tapping screws.

# **Installing the Rear Splash Guards**

Remove and retain the two self-tapping screws that secure the left inner fender to the rear bumper.

6. Position the left bracket on the inner fender, and reinstall the two self-tapping screws.