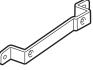

# **Installing the Rear Splash Guards**

Remove and retain the two self-tapping screws that secure the left inner fender to the rear bumper.

6. Position the left bracket on the inner fender, and reinstall the two self-tapping screws.