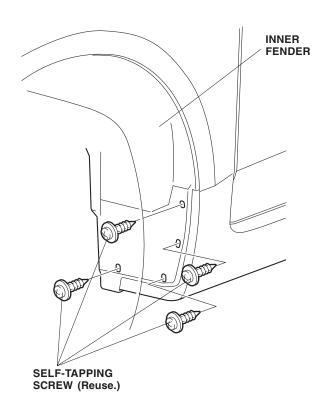

# **Installing the Front Splash Guards**

- Turn the steering wheel all the way counterclockwise.
- Remove and retain the four self-tapping screws that fasten the inner fender to the vehicle.

3. Position the left front splash guard on the left inner fender, with the tang from the splash guard around the side sill. Reinstall the four self-tapping screws.