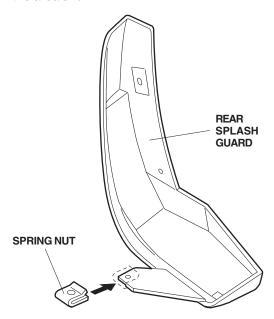

7. Slide one spring nut over the rear splash guard in the area shown.

8. Position the left rear splash guard on the left bracket and rear bumper with the spring nut above the bumper. Install the rear splash guard with three self-tapping screws. While holding the splash guard against the bumper to eliminate any gaps, tighten the self-tapping screws.