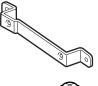

# **Installing the Rear Splash Guards**

Remove and retain the two self-tapping screws that secure the left inner fender to the rear bumper.

6. Position the left bracket on the inner fender, and reinstall the two self-tapping screws.