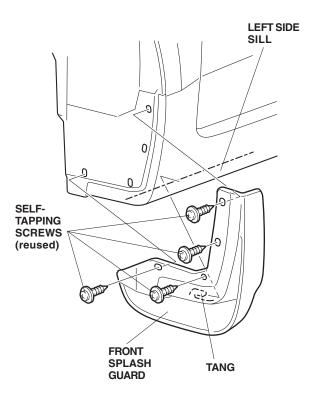

# **Installing the Front Splash Guards**

- Turn the steering wheel all the way counterclockwise.
- Remove and retain the four self-tapping screws that fasten the inner fender to the vehicle.

3. Position the left front splash guard on the left inner fender, with the tang from the splash guard around the side sill. Reinstall the four self-tapping screws.