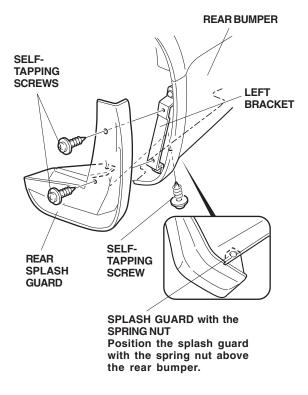

# **Installing the Rear Splash Guards**

Remove and retain the two self-tapping screws that secure the left inner fender to the rear bumper.

6. Position the left bracket on the inner fender, and reinstall the two self-tapping screws.

7. Slide one spring nut over the rear splash guard in the area shown.

8. Position the left rear splash guard on the left bracket and rear bumper with the spring nut above the bumper. Install the rear splash guard with three self-tapping screws. While holding the splash guard against the bumper to eliminate any gaps, tighten the self-tapping screws.