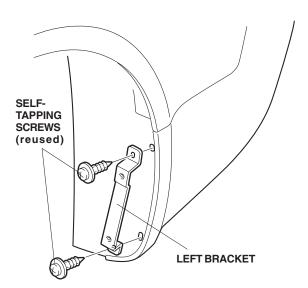

# **Installing the Rear Splash Guards**

Remove and retain the two self-tapping screws that secure the left inner fender to the rear bumper.

6. Position the left bracket on the inner fender, and reinstall the two self-tapping screws.