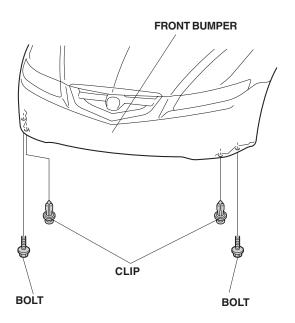

1. With the vehicle on a lift, remove two bolts and two clips from the lower side of the front bumper.

2. Tape template B to the bottom of the front bumper, and mark the bumper using a felt-tip pen.

3. Remove the template and center punch the marks you made.