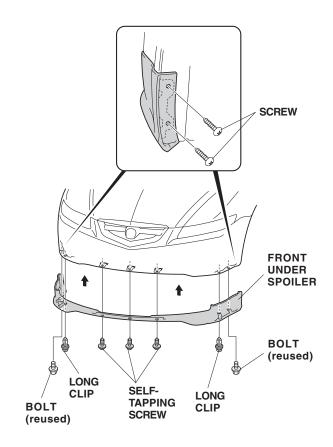

17. Using isopropyl alcohol on a shop towel, thoroughly clean the front bumper where the adhesive tapes will attach to the bumper.

18. Position the front under spoiler on the front bumper and install it with two bolts (reused), the three selftapping screws (supplied), four screws (supplied) and the two long clips (supplied).