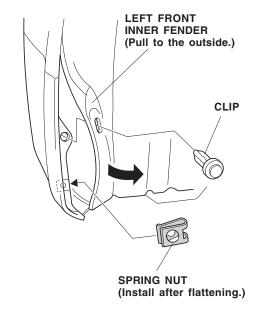

13. Remove the lower clip from the left front inner fender, pull the left front inner fender out, and install one spring nut. If necessary, flatten the spring nut a little to get a tight fit.

14. Return the left front inner fender to its original position. Get the left bracket, and install the bracket with one clip (reused) and one screw.