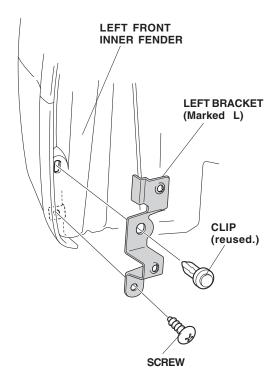

13. Remove the lower clip from the left front inner fender, pull the left front inner fender out, and install one spring nut. If necessary, flatten the spring nut a little to get a tight fit.

14. Return the left front inner fender to its original position. Get the left bracket, and install the bracket with one clip (reused) and one screw.

15. Repeat steps 13 and 14 to install the right bracket.

4 of 6

16. On the front under spoiler, at the right and left end, remove 1-1/2 to 2 in.) of the adhesive backing from the front end and tape each piece to the front of the spoiler using masking tape. Also remove 1-1/2 to 2 in. of all remaining adhesive backings from each side of each piece of adhesive backing and tape each piece to the front of the spoiler using masking tape.