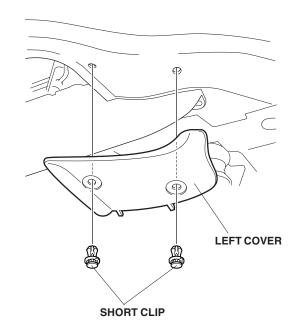

- While wearing eye protection, drill a 10 mm hole through each marked location. First drill with a 3 mm drill bit, and then finish with a 10 mm drill bit. Remove all burrs from the edges of the holes with a file.
- 9. Match the left cover, and install with two short clips.