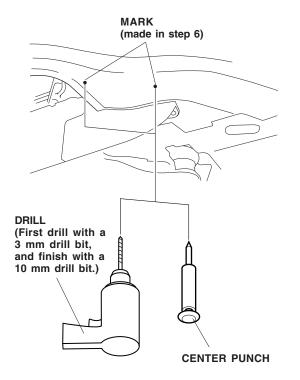

6. Position the left cover on the front bumper and align the end of the cover with the edge of the bumper. Mark the center of each circle through the left cover with a felt-tip pen.

7. Remove the left cover and center punch the marks you made in the bumper.

- While wearing eye protection, drill a 10 mm hole through each marked location. First drill with a 3 mm drill bit, and then finish with a 10 mm drill bit. Remove all burrs from the edges of the holes with a file.
- 9. Match the left cover, and install with two short clips.