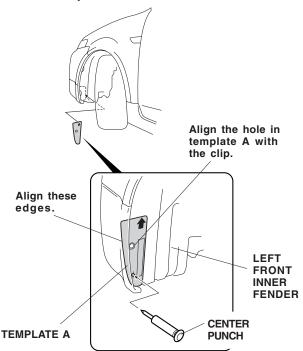

10. Repeat steps 6 thru 9 to install the right cover.

11. Set the template A on the left front inner fender in the area shown, and center punch the left front inner fender through the template. Turn the template over, and mark the right front inner fender the same way.