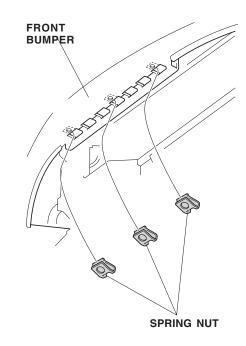

- While wearing eye protection, drill a 6 mm hole through each marked location. First drill with a 3 mm drill bit, and then finish with a 6 mm drill bit. Remove all burrs from the edges of the holes with a file.
- 5. Install three spring nuts into the three drilled holes in the bottom of the bumper.