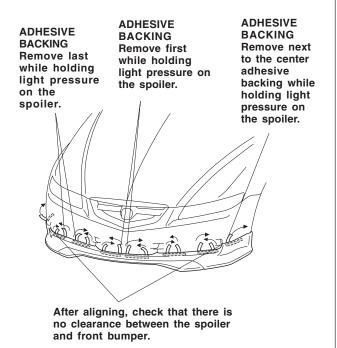

- 19. Align the front under spoiler with the front bumper without clearance at the location shown.
- 20. Carefully remove the adhesive backings by pulling on the tabs in the direction shown. Start at the center, then the right and left ends and finish at the edges of the openings in the front bumper. Use extra care when removing the adhesive backings as they can be cut by the edge of the spoiler.

21. Hold the spoiler firmly against the front bumper with the palm of your hand for 30 seconds, particularly at the edges.