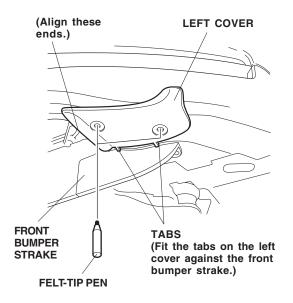

6. Position the left cover on the front bumper and align the end of the cover with the edge of the bumper. Mark the center of each circle through the left cover with a felt-tip pen.

7. Remove the left cover and center punch the marks you made in the bumper.