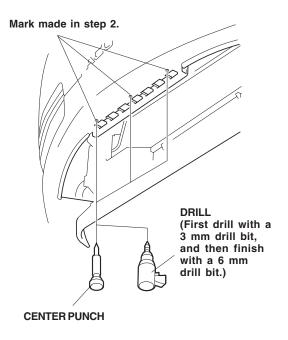

1. With the vehicle on a lift, remove two bolts and two clips from the lower side of the front bumper.

2. Tape template B to the bottom of the front bumper, and mark the bumper using a felt-tip pen.

3. Remove the template and center punch the marks you made.

- While wearing eye protection, drill a 6 mm hole through each marked location. First drill with a 3 mm drill bit, and then finish with a 6 mm drill bit. Remove all burrs from the edges of the holes with a file.
- 5. Install three spring nuts into the three drilled holes in the bottom of the bumper.