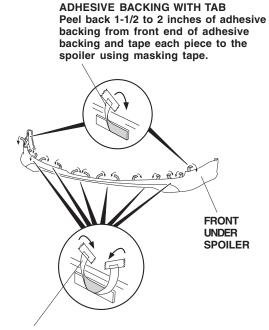

15. Repeat steps 13 and 14 to install the right bracket.

4 of 6

16. On the front under spoiler, at the right and left end, remove 1-1/2 to 2 in.) of the adhesive backing from the front end and tape each piece to the front of the spoiler using masking tape. Also remove 1-1/2 to 2 in. of all remaining adhesive backings from each side of each piece of adhesive backing and tape each piece to the front of the spoiler using masking tape.