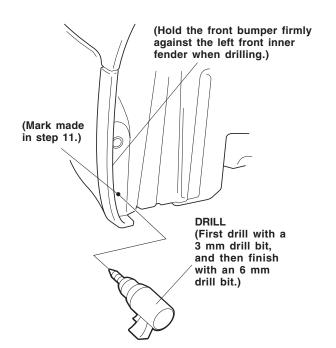

10. Repeat steps 6 thru 9 to install the right cover.

11. Set the template A on the left front inner fender in the area shown, and center punch the left front inner fender through the template. Turn the template over, and mark the right front inner fender the same way.

12. While wearing eye protection, drill a 6 mm hole through each center punched location made in step 11. First drill with a 3 mm drill bit, and then finish with a 6 mm drill bit. Remove all burrs from the edges of the holes with a file. Make sure the front bumper is firmly against the left front inner fender when drilling hole.