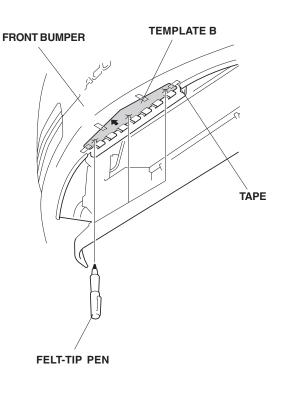

1. With the vehicle on a lift, remove two bolts and two clips from the lower side of the front bumper.

2. Tape template B to the bottom of the front bumper, and mark the bumper using a felt-tip pen.

3. Remove the template and center punch the marks you made.